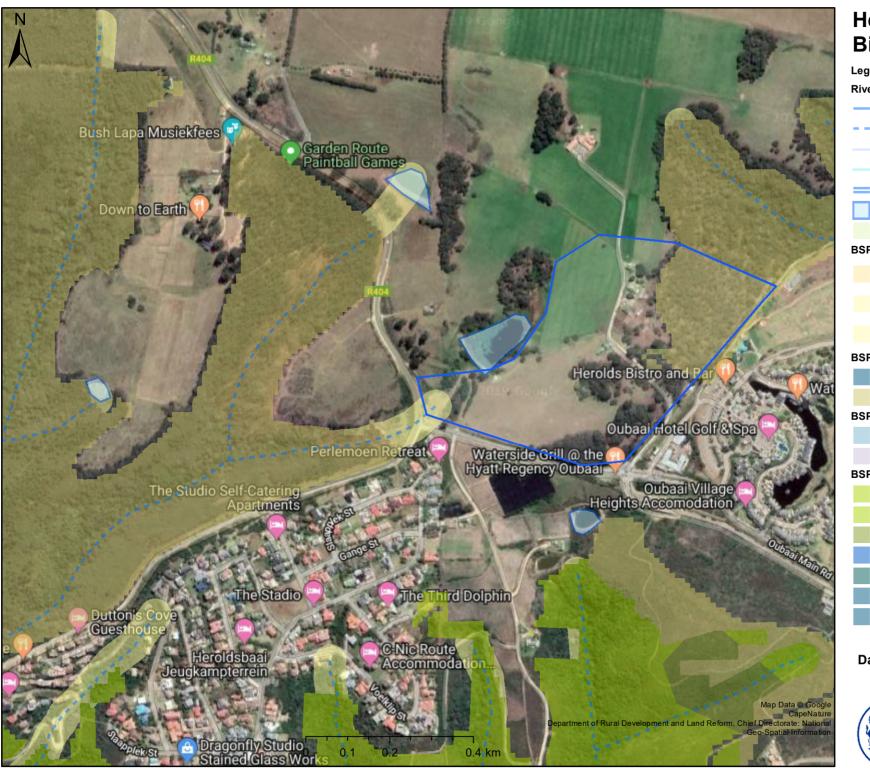

# **Herolds Bay Biodiversity Overlay**

### Legend

## Rivers

- Perennial
- Non-Perennial
- **Dry Water Course**
- Rapids
- Waterfall
- Dams
  - Other Natural Area

## **BSP ESA: Restore**

- ESA2: Restore from plantation
  - or high density IAP
- ESA2: Restore from other
- land use
- ESA2: Restore where
  - appropriate (CT)

# **BSP CBA: Degraded**

- CBA2: Aquatic
  - CBA2: Terrestrial

#### **BSP ESA**

- ESA: Aquatic
- FSA: Terrestrial

#### **BSP CBA**

- **CBA**: Terrestrial
- CBA: Terrestrial (CT)
- CBA: Forest
- CBA: River
- CBA: Estuary
- CBA: Wetland
- CBA: Aquatic (CT)

Scale: 1:9 028

Date created: January 13, 2020

Compiled with CapeFarmMapper