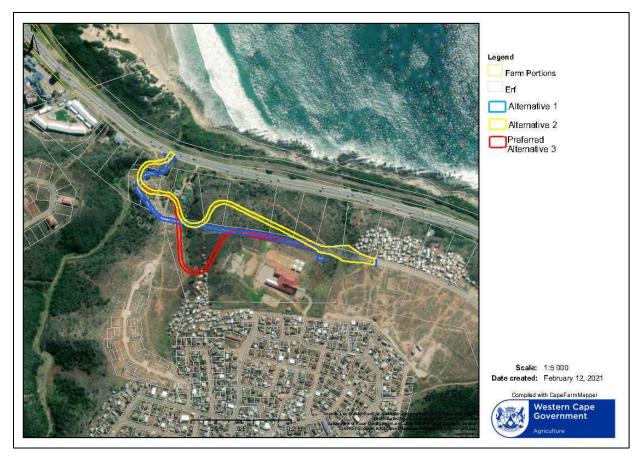

Figure K: View of western stream from hilltop. (See map).

Figure L: Western stream.

Figure M: View of hilltop from western stream.

Figure N: On site vegetation

Figure O: On site vegetation

Figure 1: Map of Proposed Alternative Layouts