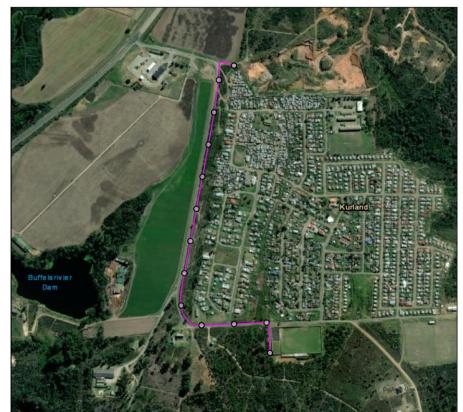

| 100 meters  | 23° 29' 17,966 | 33° 56′ 49,877 |
| 2         | 200 meters  | 23° 29' 17,392 | 33° 56′ 53,087 |
| 3         | 300 meters  | 23° 29' 16,725 | 33° 56′ 56,284 |
| 4         | 400 meters  | 23° 29' 16,007 | 33° 56′ 59,474 |
| 5         | 500 meters  | 23° 29' 15,282 | 33° 57' 2,663" |
| 6         | 600 meters  | 23° 29' 14,567 | 33° 57' 5,853" |
| 7         | 700 meters  | 23° 29' 13,845 | 33° 57' 9,043" |
| 8         | 800 meters  | 23° 29' 13,460 | 33° 57' 12,250 |
| 9         | 900 meters  | 23° 29' 15,895 | 33° 57' 14,206 |
| 10        | 1000 meters | 23° 29' 19,786 | 33° 57' 14,070 |
| 11        | 1100 meters | 23° 29' 23,676 | 33° 57' 13,937 |
| 12        | 1200 meters | 23° 29' 24,083 | 33° 57' 16,952 |
| (End)13   | 1204 meters | 23° 29' 24,086 | 33° 57' 17,069 |



Proposed 200mm Supply to Kurland Legend

Map Center: Lon: 23°29'19.8"E Lat: 33°57'2.8"S

Scale: 1:7 500

Date created: November 11, 2022

Western Cape Government FOR YOU

## PROPOSED 200MM SUPPLY PIPELINE TO THE PROPOSED KURLAND HOUSING DEVELOPMENT

<u>Table 5: 200mm UPVC Supply Pipeline to the Kurland Township Reservoir</u>

| Label     | Distance   | X_Coord        | Y_Coord        |
|-----------|------------|----------------|----------------|
| (Start) 0 | 0 meters   | 23° 29' 19,770 | 33° 56′ 48,455 |
| 1         | 100 meters | 23° 29' 21,708 | 33° 56′ 51,249 |
| 2         | 200 meters | 23° 29' 25,355 | 33° 56′ 51,583 |
| 3         | 300 meters | 23° 29' 29,267 | 33° 56′ 51,524 |
| (End) 4   | 330 meters | 23° 29' 30,362 | 33° 56′ 51,502 |



Proposed 200mm Supply to Kurland Legend