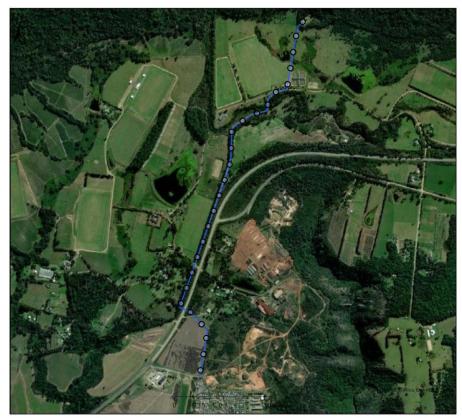

29' 23,267 | 33° 56′ 15,470  |
| 15         | 1500 meters | 23° 29' 21,960 | 33° 56′ 18,529  |
| 16         | 1600 meters | 23° 29' 20,652 | 33° 56′ 21,587  |
| 17         | 1700 meters | 23° 29' 19,345 | 33° 56′ 24,643  |
| 18         | 1800 meters | 23° 29' 18,038 | 33° 56′ 27,700  |
| 19         | 1900 meters | 23° 29' 16,733 | 33° 56′ 30,757  |
| 20         | 2000 meters | 23° 29' 15,425 | 33° 56′ 33,814  |
| 21         | 2100 meters | 23° 29' 17,705 | 33° 56′ 35,594  |
| 22         | 2200 meters | 23° 29' 20,351 | 33° 56′ 37,957  |
| 23         | 2300 meters | 23° 29' 21,501 | 33° 56′ 40,712  |
| 24         | 2400 meters | 23° 29' 20,788 | 33° 56′ 43,903  |
| 25         | 2500 meters | 23° 29' 20,075 | 33° 56′ 47,094  |
| (Start) 26 | 2560 meters | 23° 29' 19,767 | 33° 56′ 48,402  |



Proposed 315mm Supply to Kurland Legend

Map Center: Lon: 23°29'27.9"E Lat: 33°56'15.5"S

Scale: 1:15 000

Date created: November 11, 2022



## PROPOSED 200MM SUPPLY TO THE PROPOSED KURLAND HOUSING DEVELOPMENT

<u>Table 4: 200mm UPVC Supply Pipeline to the Proposed Kurland Housing Development</u>

| Label     | Distance    | X_Coords       | Y_Coords       |
|-----------|-------------|----------------|----------------|
| (Start) 0 | 0 meters    | 23° 29' 19,770 | 33° 56′ 48,455 |
| 1         | 100 meters  | 23° 29' 17,966 | 33° 56′ 49,877 |
| 2         | 200 meters  | 23° 29' 17,392 | 33° 56′ 53,087 |
| 3         | 300 meters  | 23° 29' 16,725 | 33° 56′ 56,284 |
| 4         | 400 meters  | 23° 29' 16,007 | 33° 56′ 59,474 |
| 5         | 500 meters  | 23° 29' 15,282 | 33° 57' 2,663" |
|