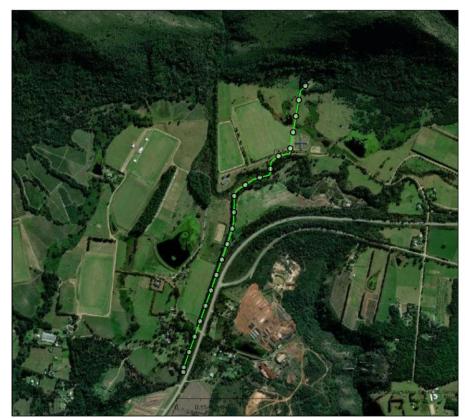

eters  | 23° 29' 27,516 | 33° 55' 59,806 |
| 10         | 1000 meters | 23° 29' 27,448 | 33° 56′ 3,049″ |
| 11         | 1100 meters | 23° 29' 27,035 | 33° 56′ 6,262″ |
| 12         | 1200 meters | 23° 29' 25,879 | 33° 56′ 9,355″ |
| 13         | 1300 meters | 23° 29' 24,573 | 33° 56′ 12,413 |
| 14         | 1400 meters | 23° 29' 23,267 | 33° 56′ 15,470 |
| 15         | 1500 meters | 23° 29' 21,960 | 33° 56′ 18,529 |
| 16         | 1600 meters | 23° 29' 20,652 | 33° 56′ 21,587 |
| 17         | 1700 meters | 23° 29' 19,345 | 33° 56′ 24,643 |
| 18         | 1800 meters | 23° 29' 18,038 | 33° 56′ 27,700 |
| 19         | 1900 meters | 23° 29' 16,733 | 33° 56′ 30,757 |
| 20         | 2000 meters | 23° 29' 15,425 | 33° 56′ 33,814 |
| (Start) 21 | 2050 meters | 23° 29' 15,356 | 33° 56′ 34,727 |



Proposed 200mm Rising Main to WTW Legend

Map Center: Lon: 23°29'27.7"E Lat: 33°56'3.2"S

Scale: 1:15 000

Date created: November 11, 2022



# PROPOSED 315MM SUPPLY PIPELINE FROM THE KURLAND WATER TREATMENT WORKS TO KURLAND

<u>Table 3: 315mm UPVC Supply Pipeline from Kurland Water treatment Works to Kurland</u>

| Label      | Distance    | X_Coords       | Y_Coords        |
|------------|-------------|----------------|-----------------|
| (End) 0    | 0 meters    | 23° 29' 44,527 | 33° 55' 37,949  |
| 1          | 100 meters  | 23° 29' 42,971 | 33° 55' 40,777  |
| 2          | 200 meters  | 23° 29' 42,289 | 33° 55' 43,972  |
| 3          | 300 meters  | 23° 29' 41,607 | 33° 55' 47,167  |
| 4          | 400 meters  | 23° 29' 40,927 | 33° 55' 50,363  |
| 5          | 500 meters  | 23° 2