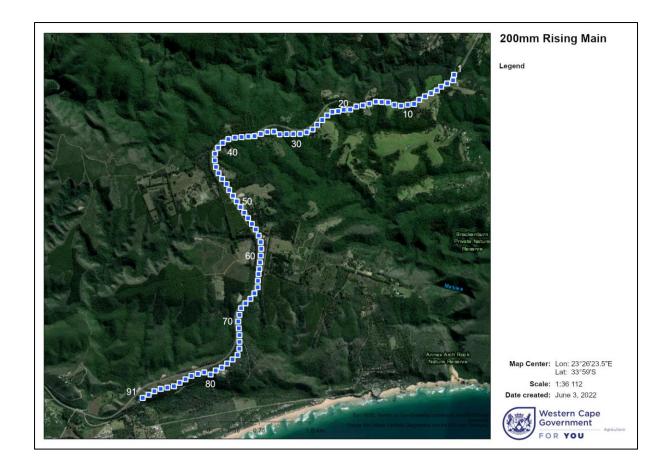

| 8600 meters | 23,42389033 | -34,00343588 |
| 88 | 8700 meters | 23,42282908 | -34,00360579 |
| 89 | 8800 meters | 23,42181581 | -34,00390865 |
| 90 | 8900 meters | 23,42089695 | -34,00438511 |
| 91 | 9000 meters | 23,41994838 | -34,00480992 |

| 200mm UPVC RISING MAIN                           |               |                |  |  |
|--------------------------------------------------|---------------|----------------|--|--|
|                                                  | Longitude     | Latitude       |  |  |
| Start of 200mm Rising Main                       | 23°25'9.01"E  | 34° 0'19.02"\$ |  |  |
| New Proposed Upper Pump<br>Station and Reservoir | 23°26'19.49"E | 33°59'17.00"S  |  |  |
| End of 200mm Rising Main                         | 23°28'11.06"E | 33°57'43.07"\$ |  |  |



### PROPOSED 200MM RISING MAIN FROM THE EXISTING 160MM NORTHERN TIE-IN TO KURLAND WATER TREATMENT WORKS

<u>Table 2: 100m Intervals - Proposed 200mm Rising Main from the northern 160mm Tie-In to the Kurland Water Treatment Works.</u>

| Label      | Distance    | X_Coords       | Y_Coords       |
|------------|-------------|----------------|----------------|
| (End) 0    | 0 meters    | 23° 29' 44,527 | 33° 55′ 37,949 |
| 1          | 100 meters  | 23° 29' 42,971 | 33° 55′ 40,777 |
| 2          | 200 meters  | 23° 29' 42,289 | 33° 55′ 43,972 |
| 3          | 300 meters  | 23° 29' 41,607 | 33° 55′ 47,167 |
| 4          | 400 meters  | 23° 29' 40,927 | 33° 55' 50,363 |
| 5          | 500 meters  | 23° 29' 38,125 | 33° 55′ 51,891 |
| 6          | 600 meters  | 23° 29' 36,186 | 33° 55′ 54,40