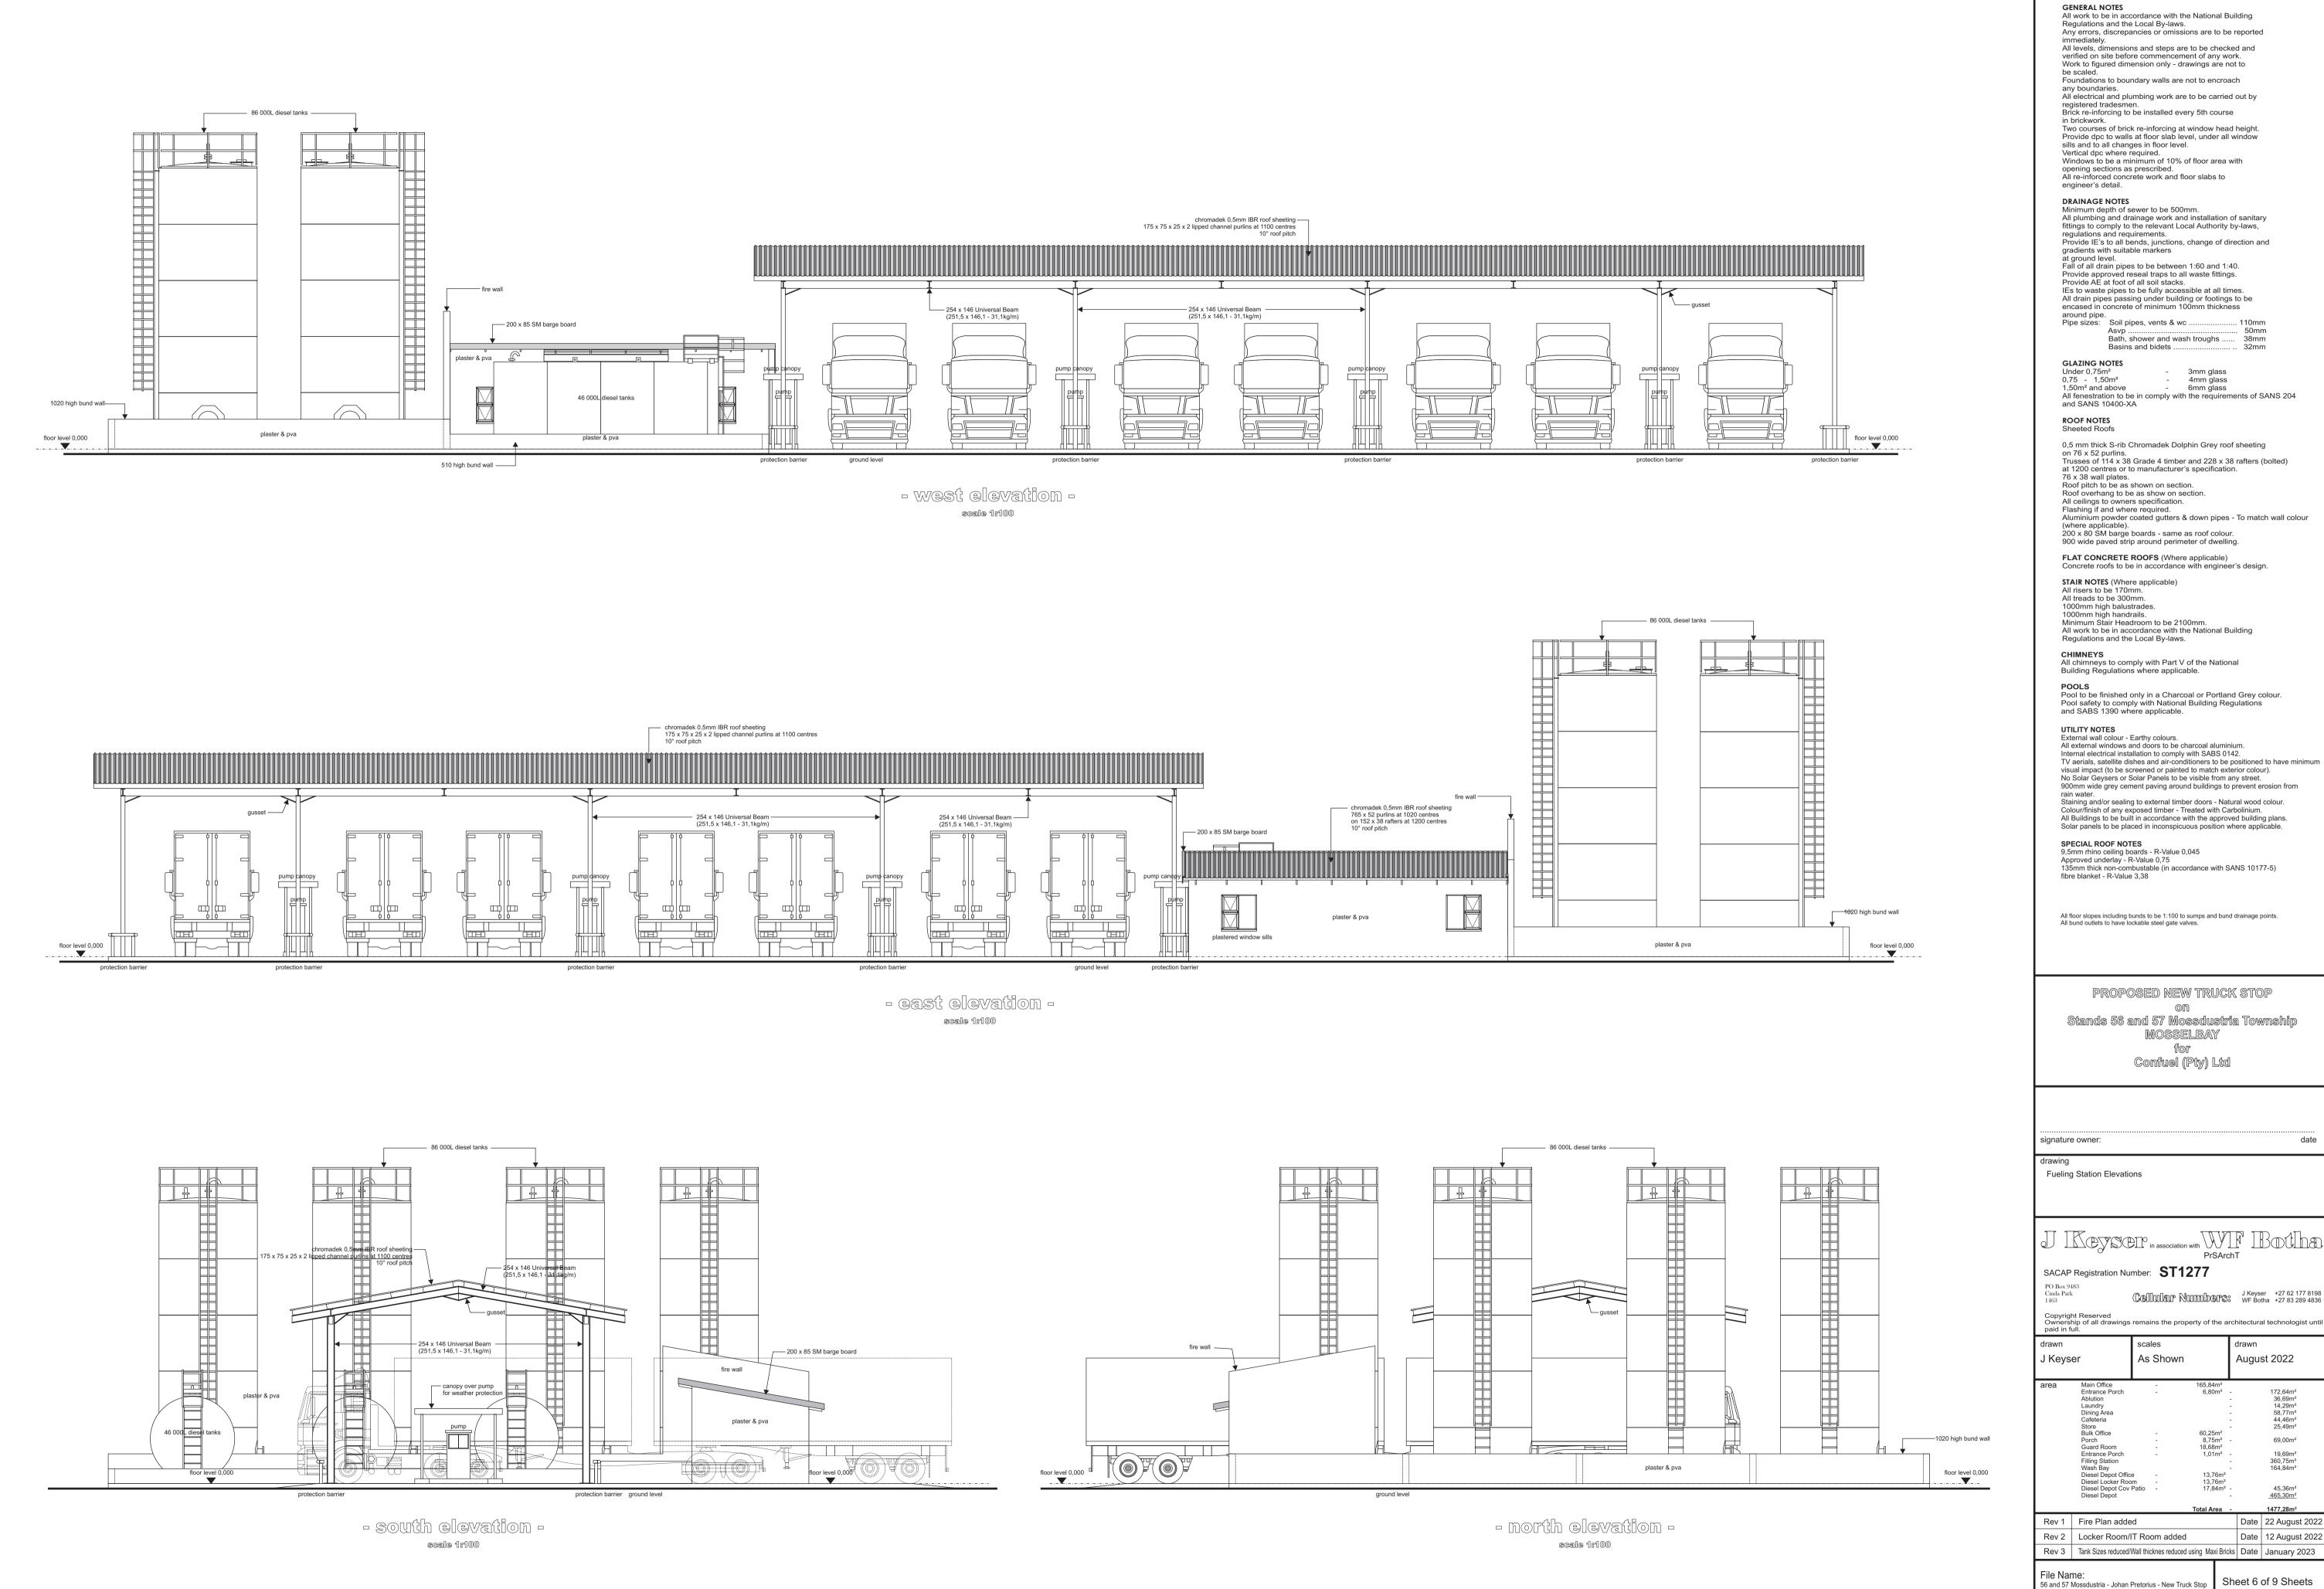

#### DETAIL OF PROPOSED DEVELOPMENT

Provide a full description of the nature and extent of the proposed development.

Confuel (PTY) Ltd is proposing the development of a truck stop and associated infrastructure on Erven 56 and 57 in Mossdustria located within the Mossel Bay Local Municipality, Garden Route District Municipality. The proposed development will be equipped with a services building, a covered filling area (including several filling islands), two parking areas (that will be able to accommodate double- and single-wagoned trucks), an aboveground tank farm with observation wells, site access, fencing and services connections (water, sewer and electricity infrastructure).

- 2 aboveground water reservoirs with a combined capacity of 740 ke (370 ke respectively);
- A main office building: With an area of 185.46 m<sup>2</sup>. The building will include:
  - o Four (4) Offices;
  - o A reception area;
  - o A kitchenette; and
  - o Three (3) bathrooms
- The trucker facility building: With an area of 249.43 m<sup>2</sup>. The building will include:
  - o A restroom (for both males and females);
  - o A laundry area;
  - o A lobby;
  - o An outdoor garden area (providing additional seating);
  - o A dining area;
  - o A canteen (with a kitchen); and
  - o Two (2) Stores.
- A Bulk office: With an area of 69 m<sup>2</sup>, that will be comprised of 2 offices.
- A guard house: With an area of 23.63 m<sup>2</sup> and will include a guard room and a bathroom.
- A bunded tank farm:
  - o Including three (3) horizontal tanks of 46 m<sup>3</sup> each (with a bunded area of 187.93 m<sup>2</sup>);
  - o Four (4) vertical tanks of 86 m<sup>3</sup> each (with a bunded area of 137.70 m<sup>2</sup>); and
  - o Based on the future supply and demand, there will be sufficient area to accommodate an additional 4 vertical tanks, if required. The need therefore will however only be determined once the facilities are operational (if approved) and if the additional supply would be justified by the demand.

#### Form B – Section 38 Notification of Intent to Develop (NID) - April 2023

Page 3 of 8

- A canopied filling area will include:
  - o Four (4) filling islands with the capacity to provide services to seven (7) trucks at any one time;
  - o A canopy will have an area of 449.55 m<sup>2</sup>.
- A washbay with an overall area of 201.94 m<sup>2</sup>.
- The site layout will also accommodate an additional building which will be reserved for future use and the
  use of which will be aimed at providing an additional service (such as maintenance services) to the truckers
  using the proposed truck stop facilities.

Specifically, regarding the storage of dangerous goods, the proposed development will follow a phased approach in the installation. As part of this application, it is proposed that the onsite storage area will have a combined capacity of 482 m<sup>3</sup>. Once the proposed development is operational, the need for additional storage capacity will be confirmed and the necessary expansion activities (in terms of the EIA Regulations) will be applied for.