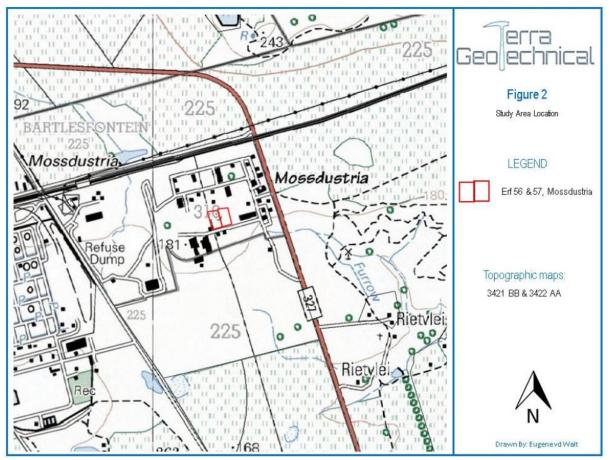

## DETAILS OF SITE, PROPERTY OR PLACE

| Physical address or Location (e.g., of the R44):Off Mkuzi Street, Mossdustria                          |
|--------------------------------------------------------------------------------------------------------|
| Erf or Farm Name and No. (including the name of the site): Erven 56 and 57, Mossdustria                |
| Coordinates for logical center point (WGS84):S 34° 09' 40.8" E 22° 00' 18.8"                           |
| Town: Mossel Bay District / Municipality: Mossel Bay, Garden Route District                            |
| Property Extent:Erf 56: 8988 m <sup>2</sup> ; Erf 57 = 9095 m <sup>2</sup> Current land Use:Vacant     |
| Current zoning:Industrial Zone II                                                                      |
| Predominant land uses of surrounding properties: Industrial                                            |
| SECTION C                                                                                              |
| APPLICANT / AUTHORISED AGENT - Details of person to receive Record of Decision                         |
| Name: Johan Pretorius                                                                                  |
| Company: <u>Confuel (Pty) Ltd</u>                                                                      |
| Address and postal code: <u>3 Black Spider Road, Midstream Meadows, Olifantsfontein, Gauteng, 1668</u> |
| Cellular phone number:076 331 1389                                                                     |
| E-mail:johan@confuel.net                                                                               |
| Signature: Date: 20 April 2023                                                                         |