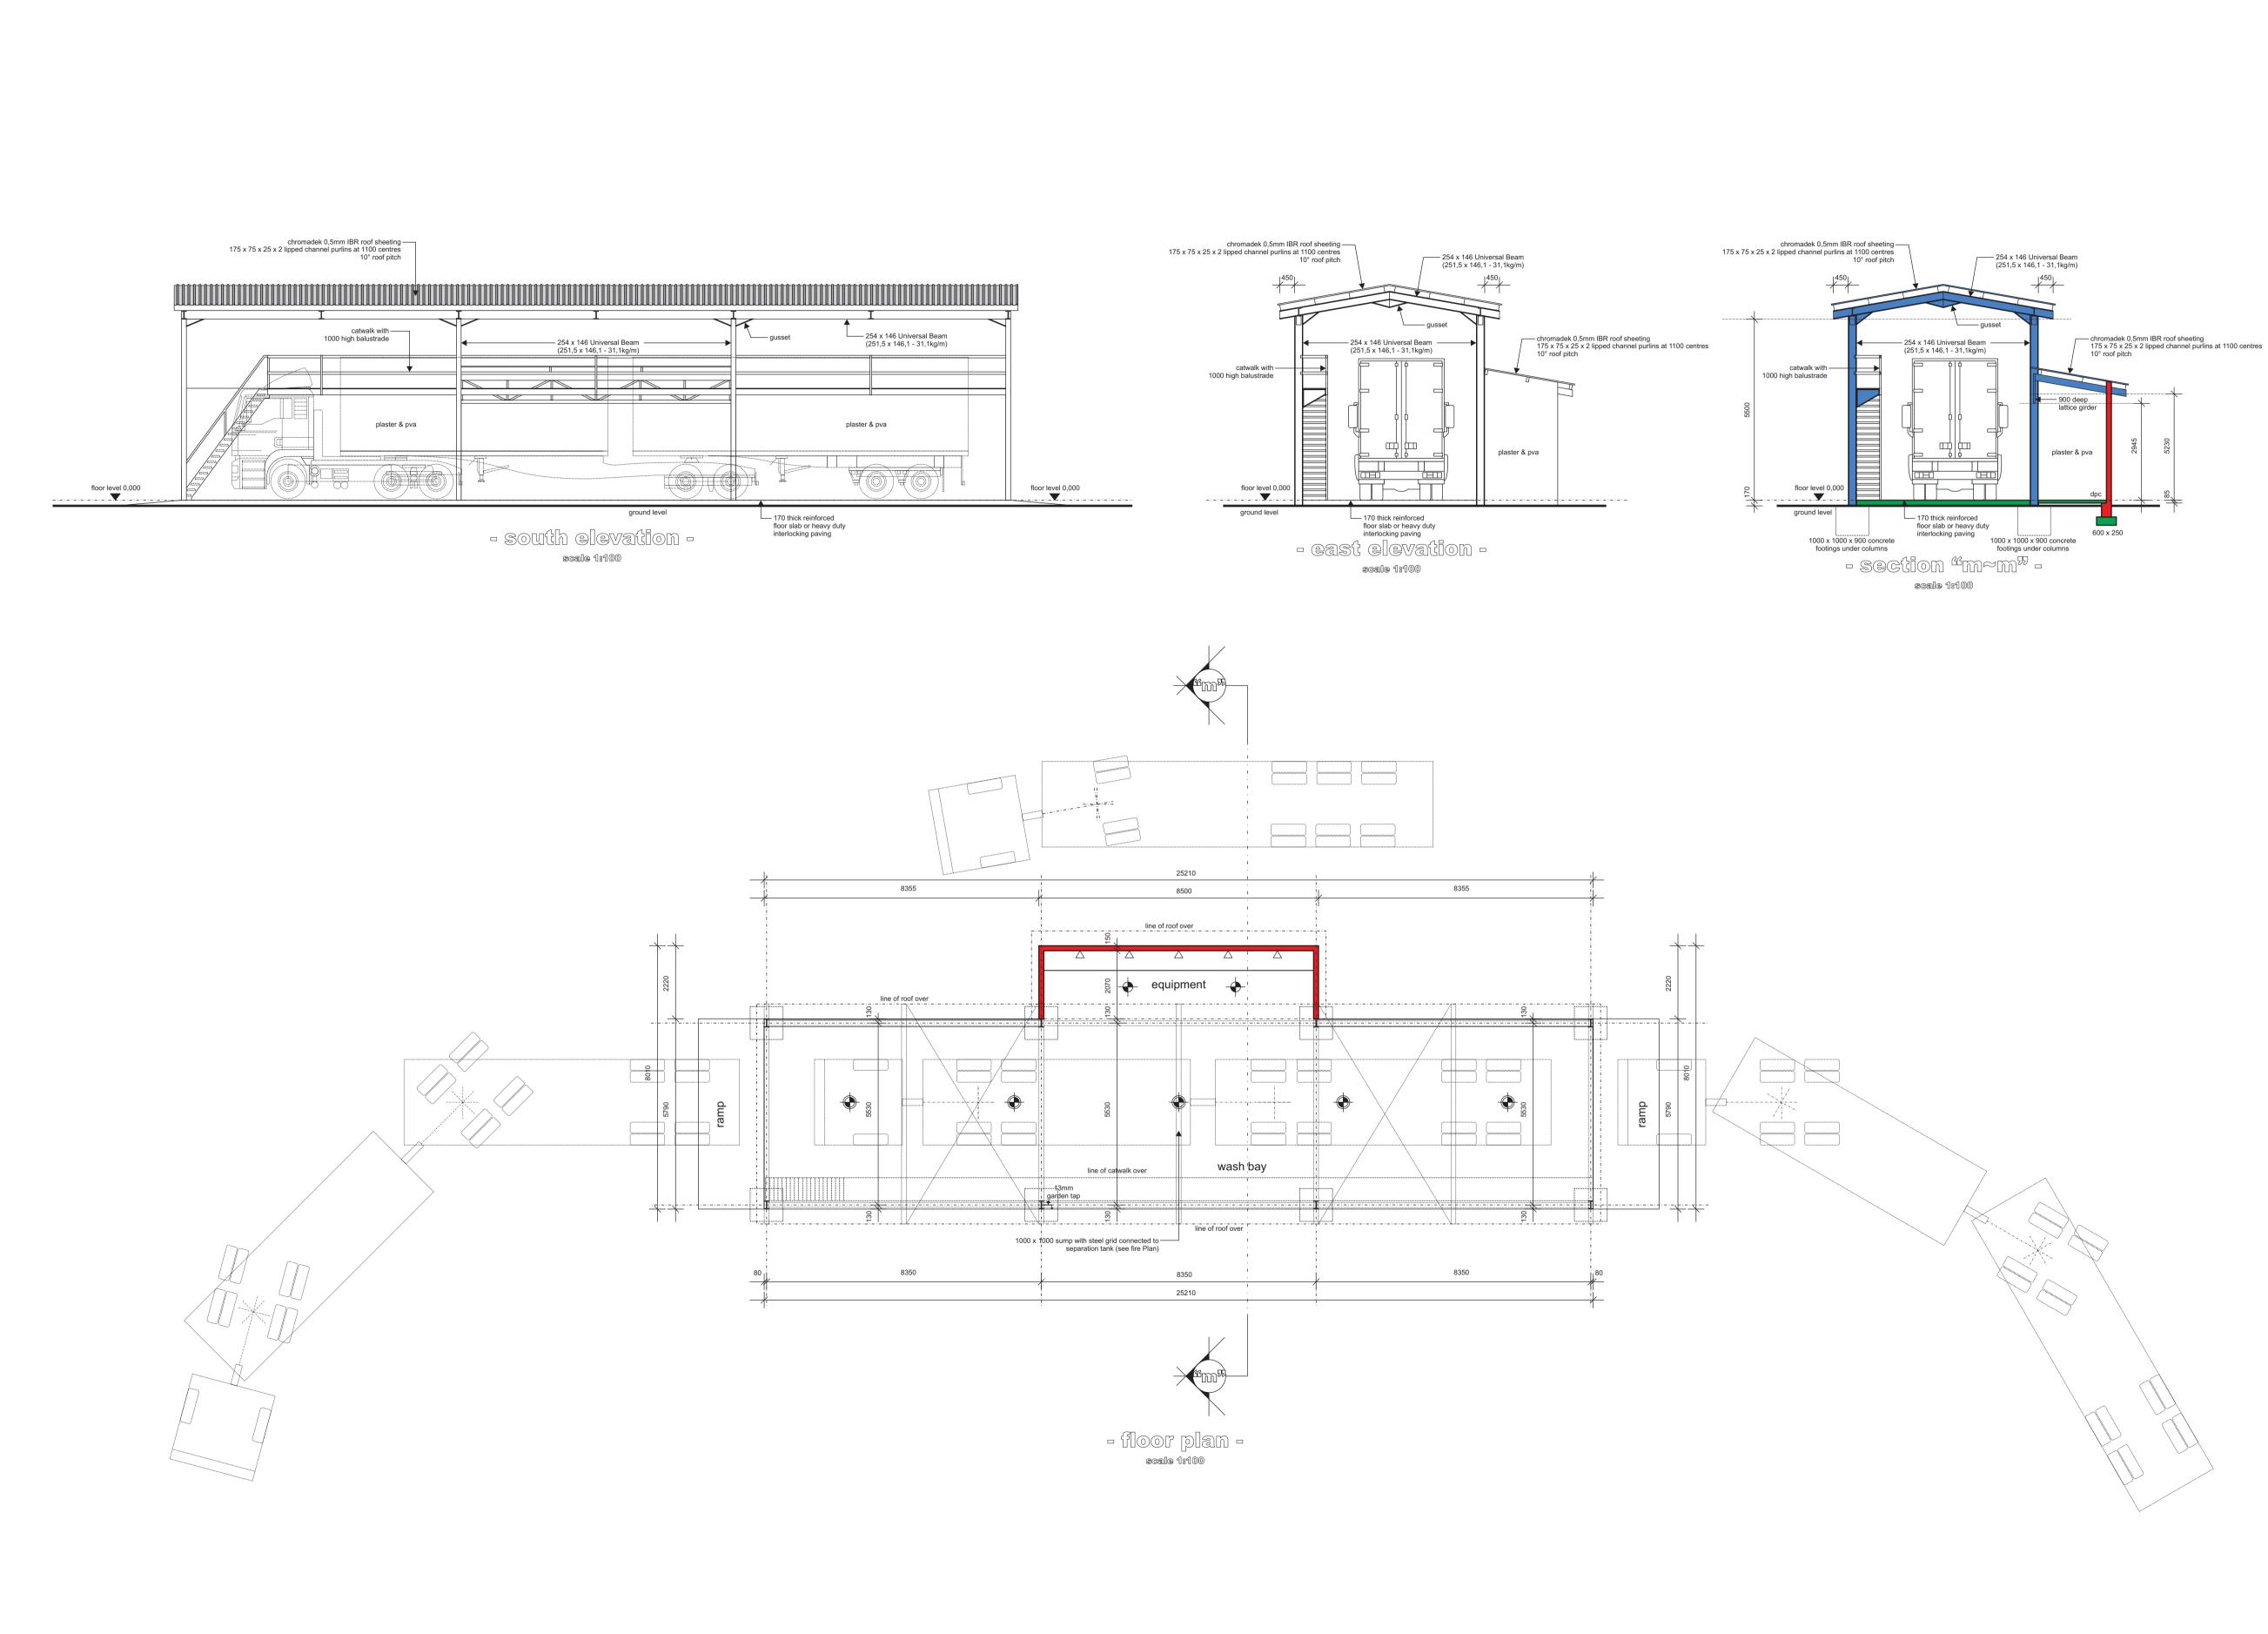

#### DETAIL OF PROPOSED DEVELOPMENT

Provide a full description of the nature and extent of the proposed development.

Confuel (PTY) Ltd is proposing the development of a truck stop and associated infrastructure on Erven 56 and 57 in Mossdustria located within the Mossel Bay Local Municipality, Garden Route District Municipality. The proposed development will be equipped with a services building, a covered filling area (including several filling islands), two parking areas (that will be able to accommodate double- and single-wagoned trucks), an aboveground tank farm with observation wells, site access, fencing and services connections (water, sewer and electricity infrastructure).

#### Form B – Section 38 Notification of Intent to Develop (NID) - April 2023

Page 3 of 8

- A canopied filling area will include:
  - o Four (4) filling islands with the capacity to provide services to seven (7) trucks at any one time;
  - o A canopy will have an area of 449.55 m<sup>2</sup>.
- A washbay with an overall area of 201.94 m<sup>2</sup>.
- The site layout will also accommodate an additional building which will be reserved for future use and the
  use of which will be aimed at providing an additional service (such as maintenance services) to the truckers
  using the proposed truck stop facilities.