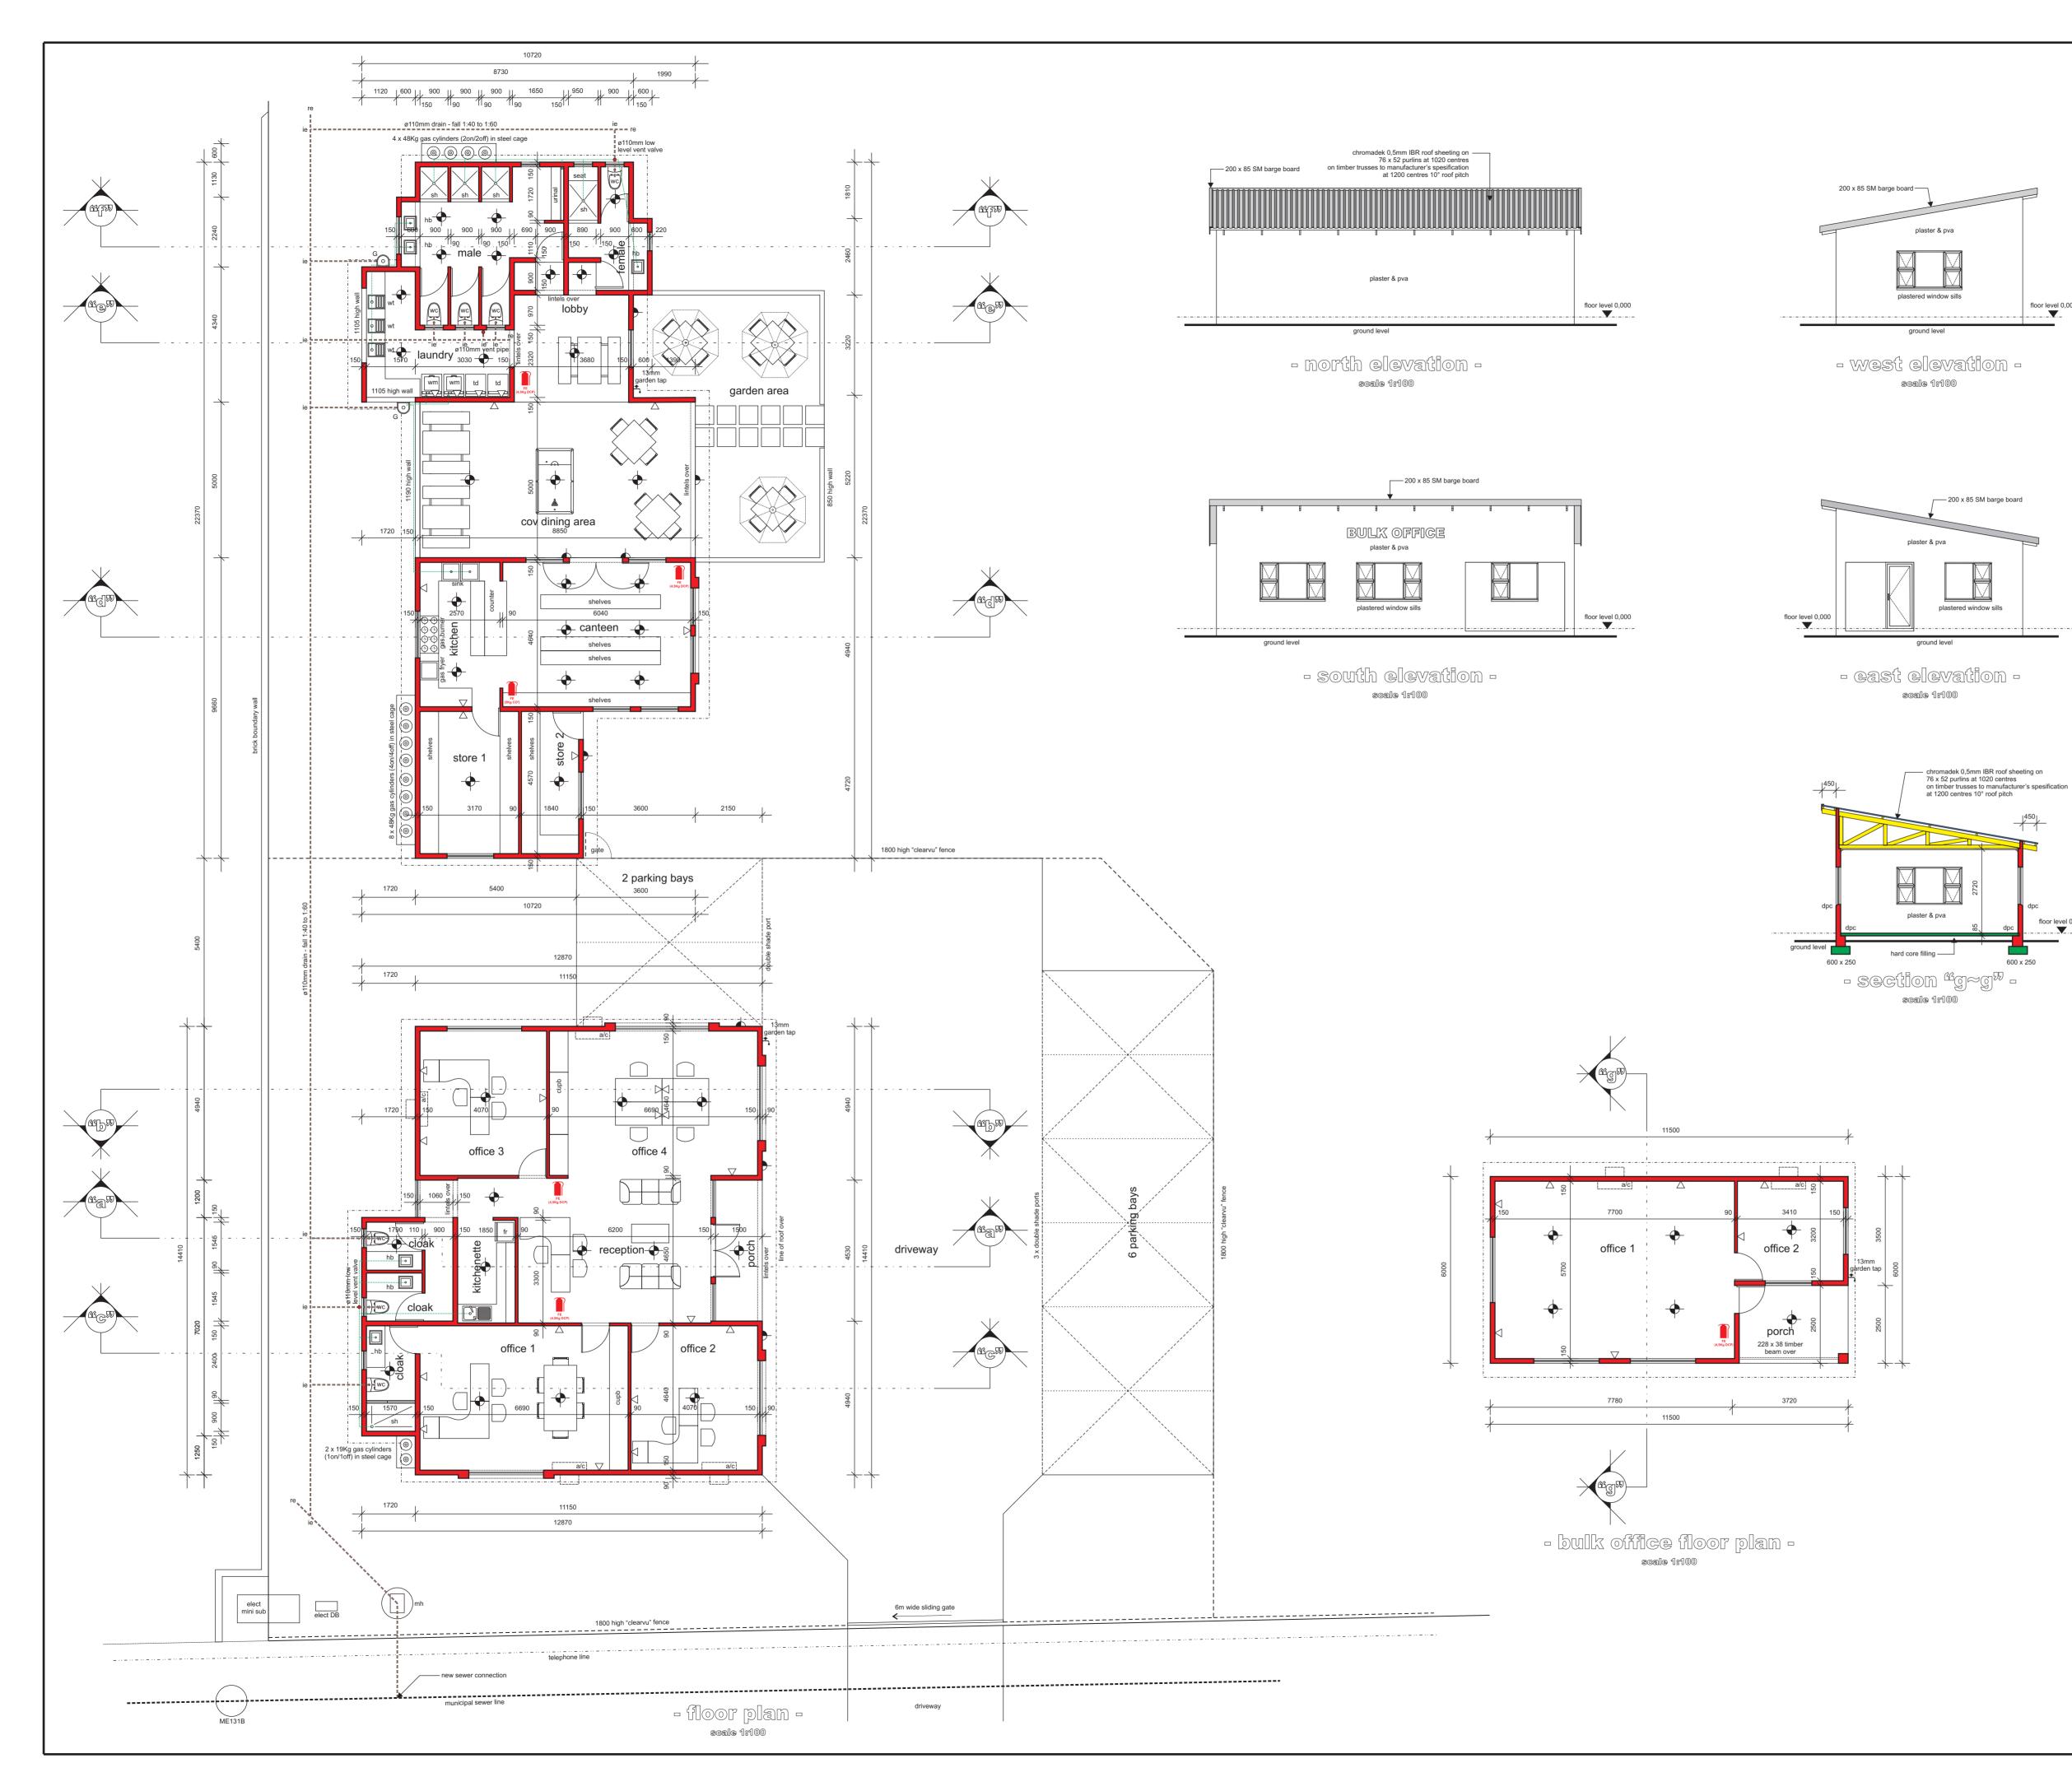

#### DETAIL OF PROPOSED DEVELOPMENT

Provide a full description of the nature and extent of the proposed development.

Confuel (PTY) Ltd is proposing the development of a truck stop and associated infrastructure on Erven 56 and 57 in Mossdustria located within the Mossel Bay Local Municipality, Garden Route District Municipality. The proposed development will be equipped with a services building, a covered filling area (including several filling islands), two parking areas (that will be able to accommodate double- and single-wagoned trucks), an aboveground tank farm with observation wells, site access, fencing and services connections (water, sewer and electricity infrastructure).

- 2 aboveground water reservoirs with a combined capacity of 740 ke (370 ke respectively);
- A main office building: With an area of 185.46 m<sup>2</sup>. The building will include:
  - o Four (4) Offices;
  - o A reception area;
  - o A kitchenette; and
  - o Three (3) bathrooms
- The trucker facility building: With an area of 249.43 m<sup>2</sup>. The building will include:
  - o A restroom (for both males and females);
  - o A laundry area;
  - o A lobby;
  - o An outdoor garden area (providing additional seating);
  - o A dining area;
  - o A canteen (with a kitchen); and
  - o Two (2) Stores.
- A Bulk office: With an area of 69 m<sup>2</sup>, that will be comprised of 2 offices.
- A guard house: With an area of 23.63 m<sup>2</sup> and will include a guard room and a bathroom.
- A bunded tank farm:
  - o Including three (3) horizontal tanks of 46 m<sup>3</sup> each (with a bunded area of 187.93 m<sup>2</sup>);
  - o Four (4) vertical tanks of 86 m<sup>3</sup> each (with a bunded area of 137.70 m<sup>2</sup>); and
  - o Based on the future supply and demand, there will be sufficient area to accommodate an additional 4 vertical tanks, if required. The need therefore will however only be determined once the facilities are operational (if approved) and if the additional supply would be justified by the demand.

#### Form B – Section 38 Notification of Intent to Develop (NID) - April 2023

Page 3 of 8

- A canopied filling area will include:
  - o Four (4) filling islands with the capacity to provide services to seven (7) trucks at any one time;
  - o A canopy will have an area of 449.55 m<sup>2</sup>.
- A washbay with an overall area of 201.94 m<sup>2</sup>.
- The site layout will also accommodate an additional building which will be reserved for future use and the
  use of which will be aimed at providing an additional service (such as maintenance services) to the truckers
  using the proposed truck stop facilities.