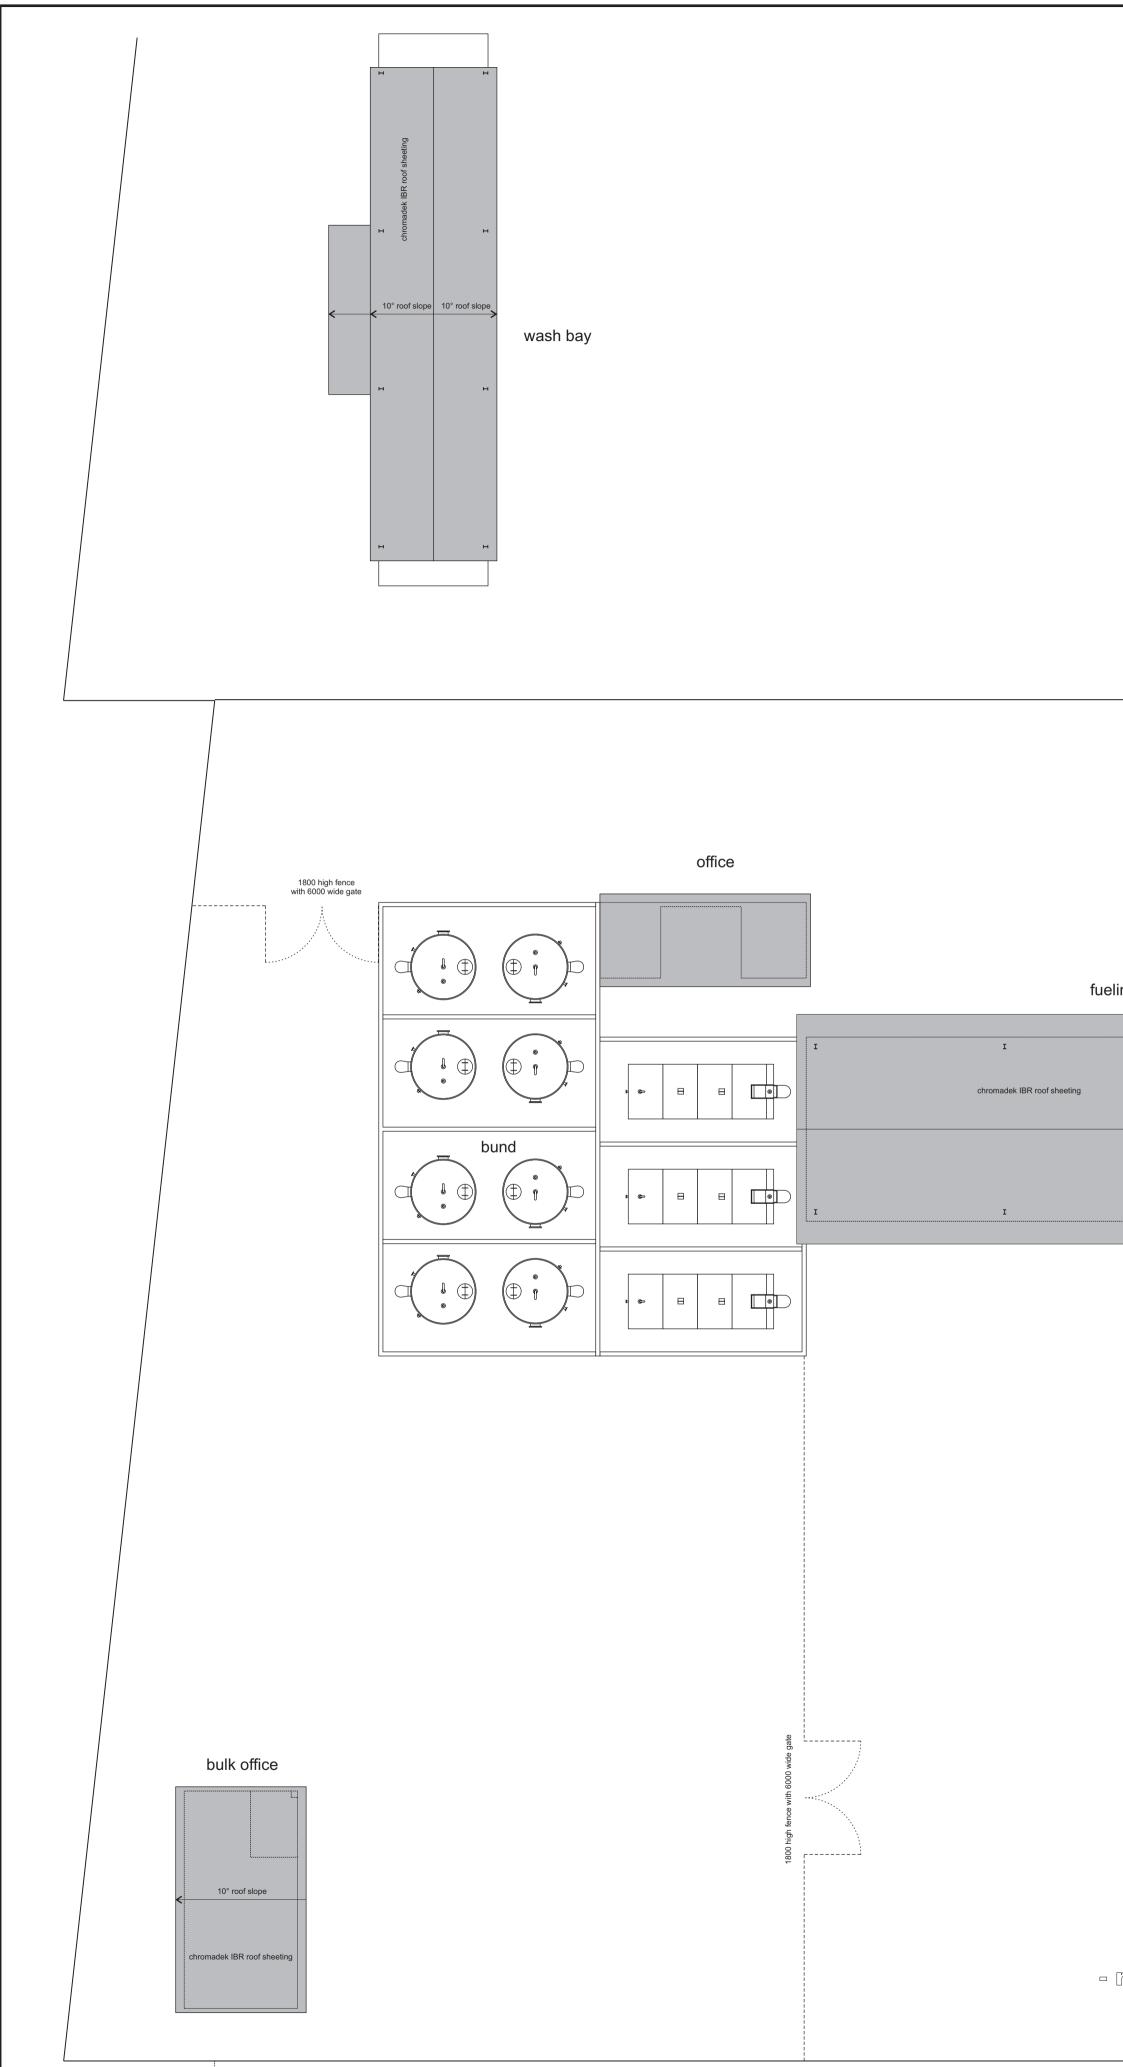

#### DETAIL OF PROPOSED DEVELOPMENT

Provide a full description of the nature and extent of the proposed development.

Confuel (PTY) Ltd is proposing the development of a truck stop and associated infrastructure on Erven 56 and 57 in Mossdustria located within the Mossel Bay Local Municipality, Garden Route District Municipality. The proposed development will be equipped with a services building, a covered filling area (including several filling islands), two parking areas (that will be able to accommodate double- and single-wagoned trucks), an aboveground tank farm with observation wells, site access, fencing and services connections (water, sewer and electricity infrastructure).

- 2 aboveground water reservoirs with a combined capacity of 740 ke (370 ke respectively);
- A main office building: With an area of 185.46 m<sup>2</sup>. The building will include:
  - o Four (4) Offices;
  - o A reception area;
  - o A kitchenette; and
  - o Three (3) bathrooms
- The trucker facility building: With an area of 249.43 m<sup>2</sup>. The building will include:
  - o A restroom (for both males and females);
  - o A laundry area;
  - o A lobby;
  - o An outdoor garden area (providing additional seating);
  - o A dining area;
  - o A canteen (with a kitchen); and
  - o Two (2) Stores.
- A Bulk office: With an area of 69 m<sup>2</sup>, that will be comprised of 2 offices.
- A guard house: With an area of 23.63 m<sup>2</sup> and will include a guard room and a bathroom.
- A bunded tank farm:
  - o Including three (3) horizontal tanks of 46 m<sup>3</sup> each (with a bunded area of 187.93 m<sup>2</sup>);
  - o Four (4) vertical tanks of 86 m<sup>3</sup> each (with a bunded area of 137.70 m<sup>2</sup>); and
  - o Based on the future supply and demand, there will be sufficient area to accommodate an additional 4 vertical tanks, if required. The need therefore will however only be determined once the facilities are operational (if approved) and if the additional supply would be justified by the demand.