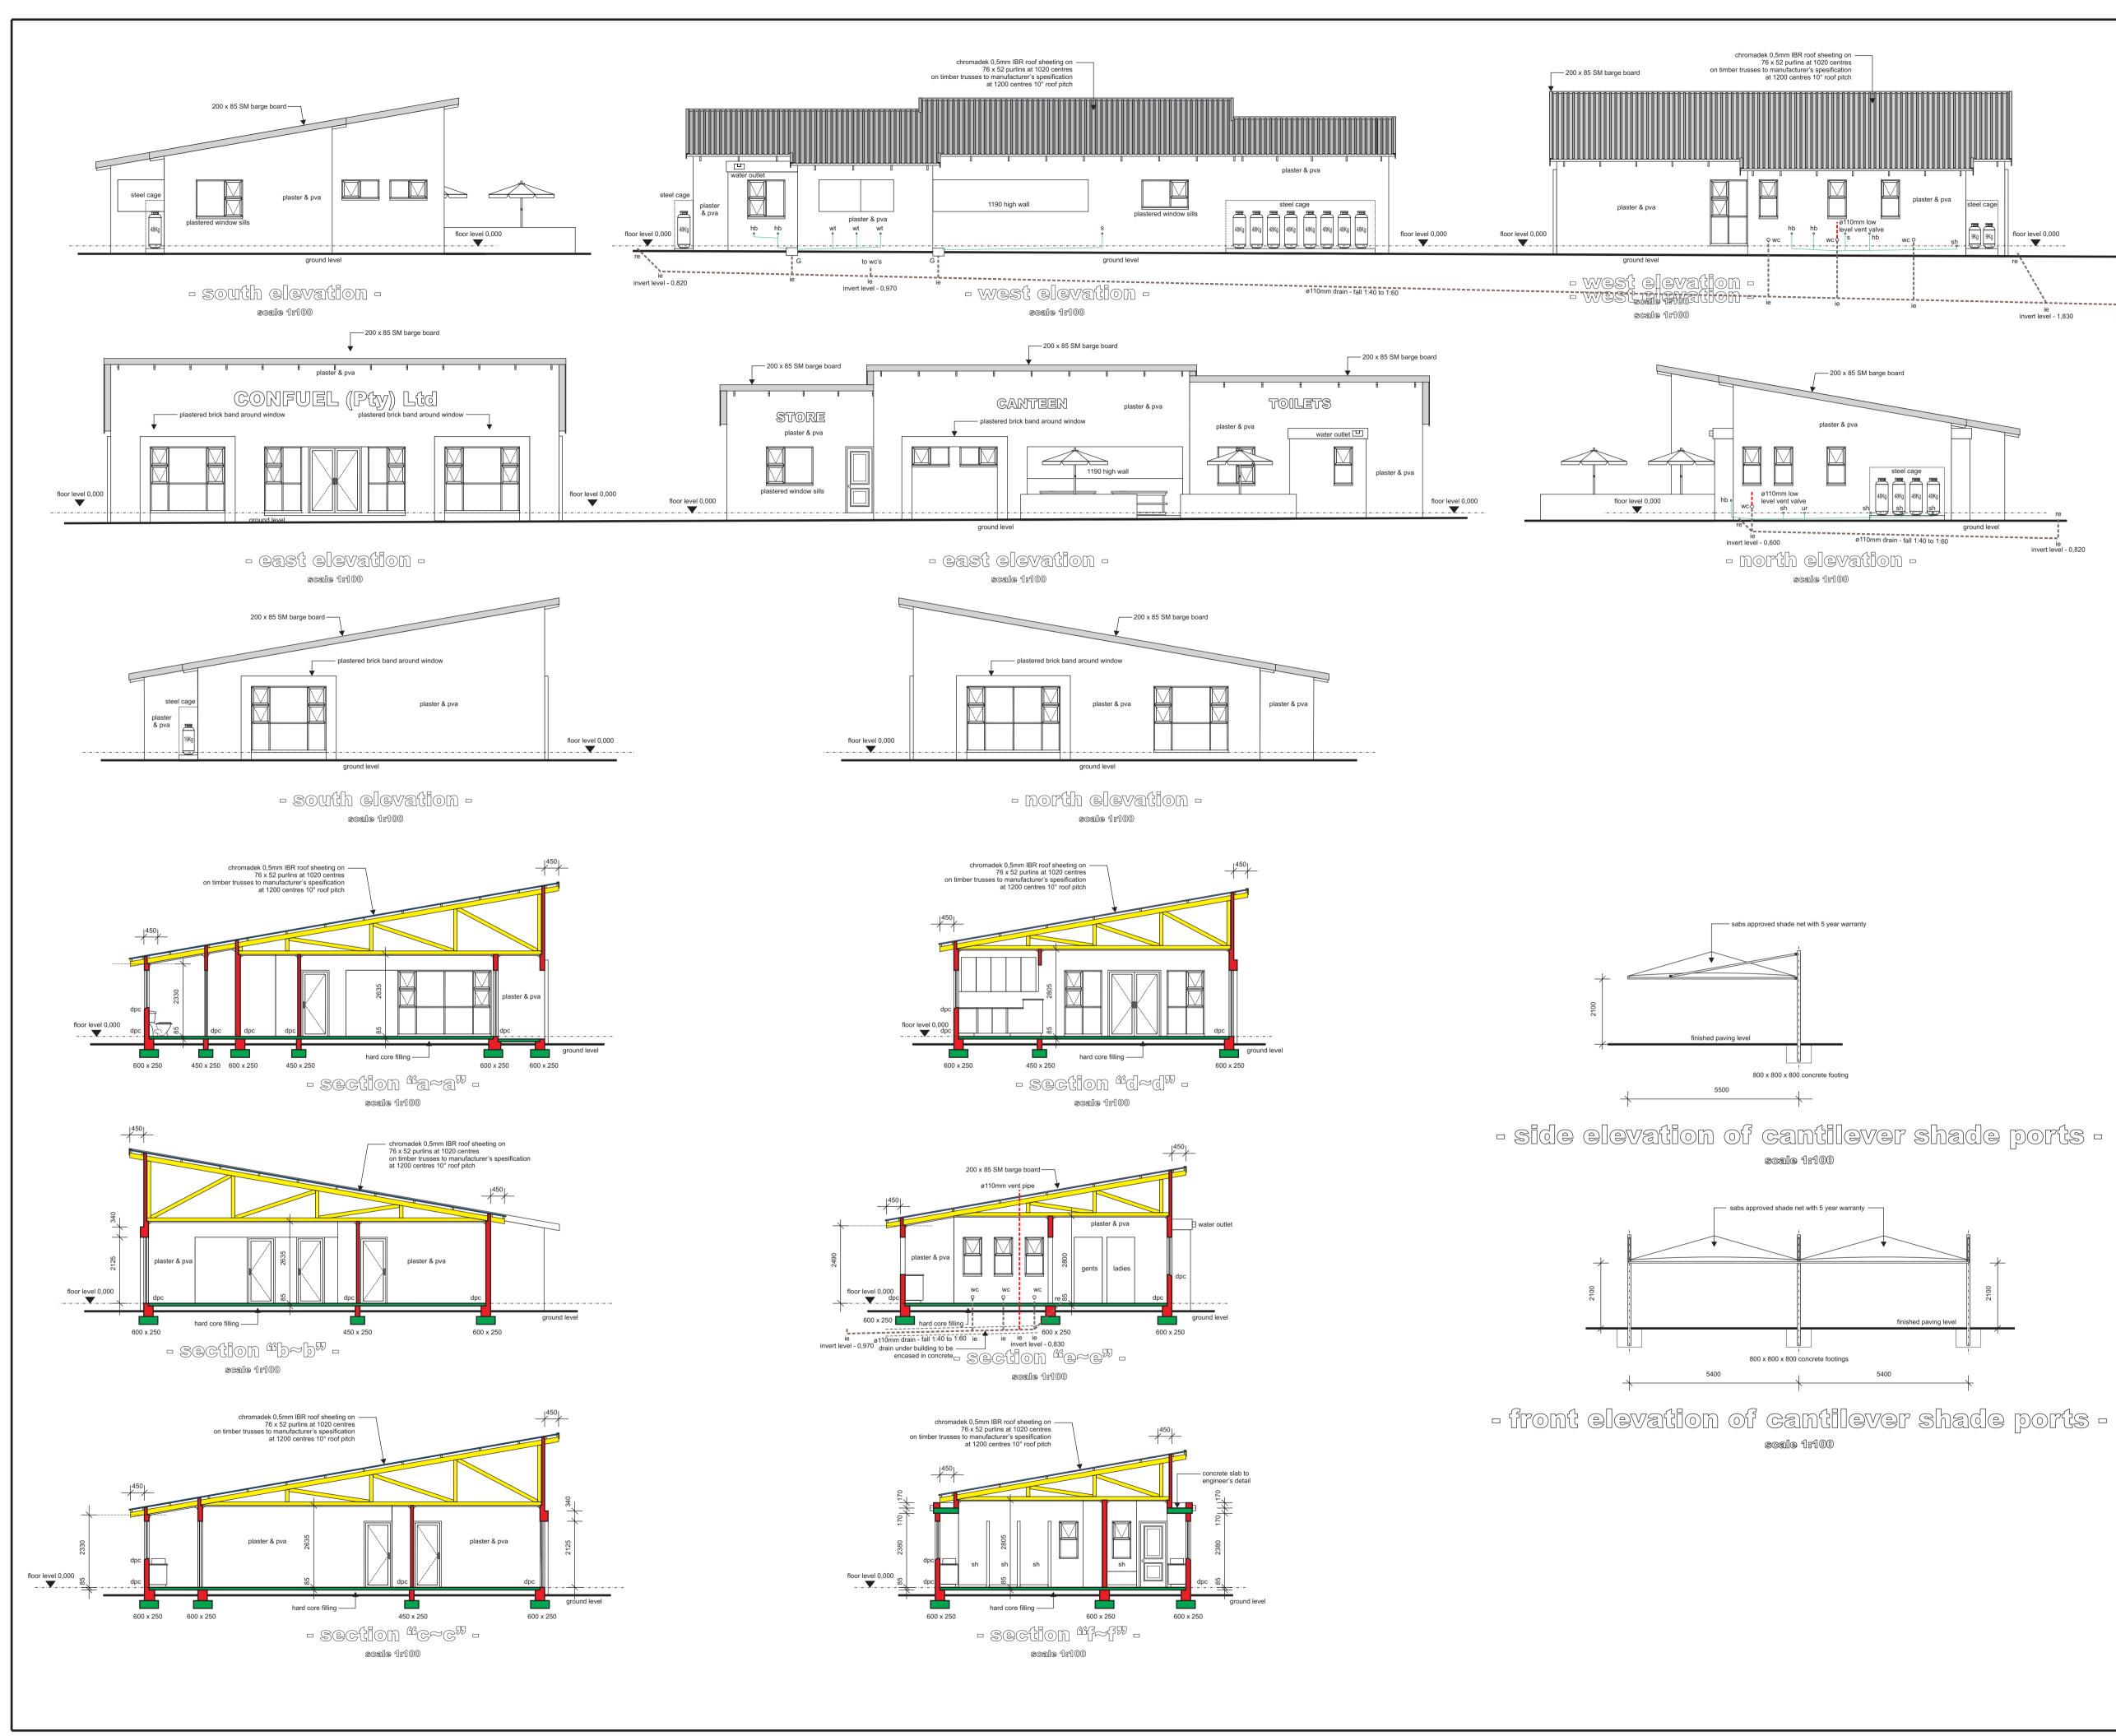

#### DETAIL OF PROPOSED DEVELOPMENT

Provide a full description of the nature and extent of the proposed development.

Confuel (PTY) Ltd is proposing the development of a truck stop and associated infrastructure on Erven 56 and 57 in Mossdustria located within the Mossel Bay Local Municipality, Garden Route District Municipality. The proposed development will be equipped with a services building, a covered filling area (including several filling islands), two parking areas (that will be able to accommodate double- and single-wagoned trucks), an aboveground tank farm with observation wells, site access, fencing and services connections (water, sewer and electricity infrastructure).

- 2 aboveground water reservoirs with a combined capacity of 740 ke (370 ke respectively);
- A main office building: With an area of 185.46 m<sup>2</sup>. The building will include:
  - o Four (4) Offices;
  - o A reception area;
  - o A kitchenette; and
  - o Three (3) bathrooms
- The trucker facility building: With an area of 249.43 m<sup>2</sup>. The building will include:
  - o A restroom (for both males and females);
  - o A laundry area;
  - o A lobby;
  - o An outdoor garden area (providing additional seating);
  - o A dining area;
  - o A canteen (with a kitchen); and
  - o Two (2) Stores.
- A Bulk office: With an area of 69 m<sup>2</sup>, that will be comprised of 2 offices.
- A guard house: With an area of 23.63 m<sup>2</sup> and will include a guard room and a bathroom.
- A bunded tank farm:
  - o Including three (3) horizontal tanks of 46 m<sup>3</sup> each (with a bunded area of 187.93 m<sup>2</sup>);
  - o Four (4) vertical tanks of 86 m<sup>3</sup> each (with a bunded area of 137.70 m<sup>2</sup>); and
  - o Based on the future supply and demand, there will be sufficient area to accommodate an additional 4 vertical tanks, if required. The need therefore will however only be determined once the facilities are operational (if approved) and if the additional supply would be justified by the demand.

#### Form B – Section 38 Notification of Intent to Develop (NID) - April 2023

Page 3 of 8

- A canopied filling area will include:
  - o Four (4) filling islands with the capacity to provide services to seven (7) trucks at any one time;
  - o A canopy will have an area of 449.55 m<sup>2</sup>.
- A washbay with an overall area of 201.94 m<sup>2</sup>.
- The site layout will also accommodate an additional building which will be reserved for future use and the
  use of which will be aimed at providing an additional service (such as maintenance services) to the truckers
  using the proposed truck stop facilities.