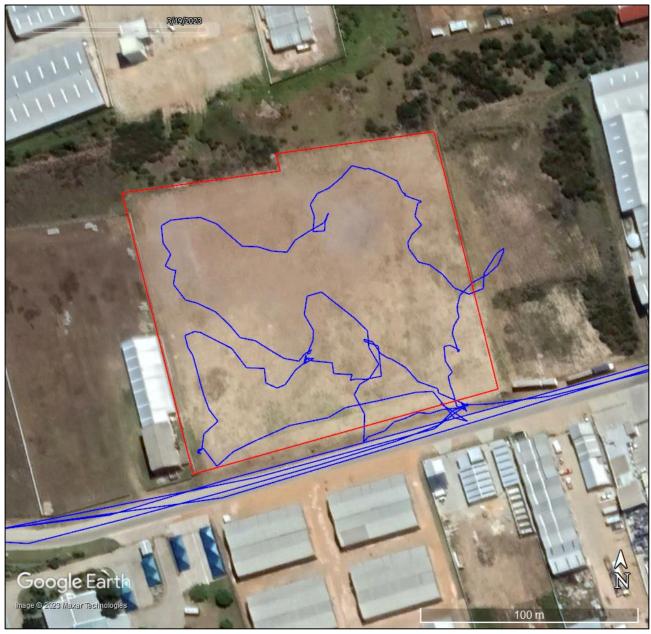

## IDENTIFICATION OF ALL HERITAGE RESOURCES ON THE SITE, PROPERTY OR PLACE AND ITS ENVIRONMENTS

Please indicate where applicable:

| × | Places, buildings, structures, and equipment of cultural significance:                                                                                                                                                                                                                                                                          |
|---|-------------------------------------------------------------------------------------------------------------------------------------------------------------------------------------------------------------------------------------------------------------------------------------------------------------------------------------------------|
|   | Description of Heritage Resource: No structures are present and none seem to have ever been present close to the site historically (see attached aerial photograph). Sporadic farms of heritage significance undoubtedly occur in the surrounding area. Fransen (2004) maps Kleinberg to the south of Mossdustria, but he does not describe it. |
|   | Descriptions of Heritage Impact: n/a                                                                                                                                                                                                                                                                                                            |
|   | Places to which oral traditions are attached or which are associated with living heritage:                                                                                                                                                                                                                                                      |
|   | Description of Heritage Resource: n/a                                                                                                                                                                                                                                                                                                           |
|   | Descriptions of Heritage Impact: n/a                                                                                                                                                                                                                                                                                                            |
|   | Places to which oral traditions are attached or which are associated with living heritage:                                                                                                                                                                                                                                                      |
|   | Description of Heritage Resource: n/a                                                                                                                                                                                                                                                                                                           |
|   | Descriptions of Heritage Impact: n/a                                                                                                                                                                                                                                                                                                            |
|   | Historical settlements and townscapes:                                                                                                                                                                                                                                                                                                          |
|   | Description of Heritage Resource: n/a                                                                                                                                                                                                                                                                                                           |
| - |                                                                                                                                                                                                                                                                                                                                                 |