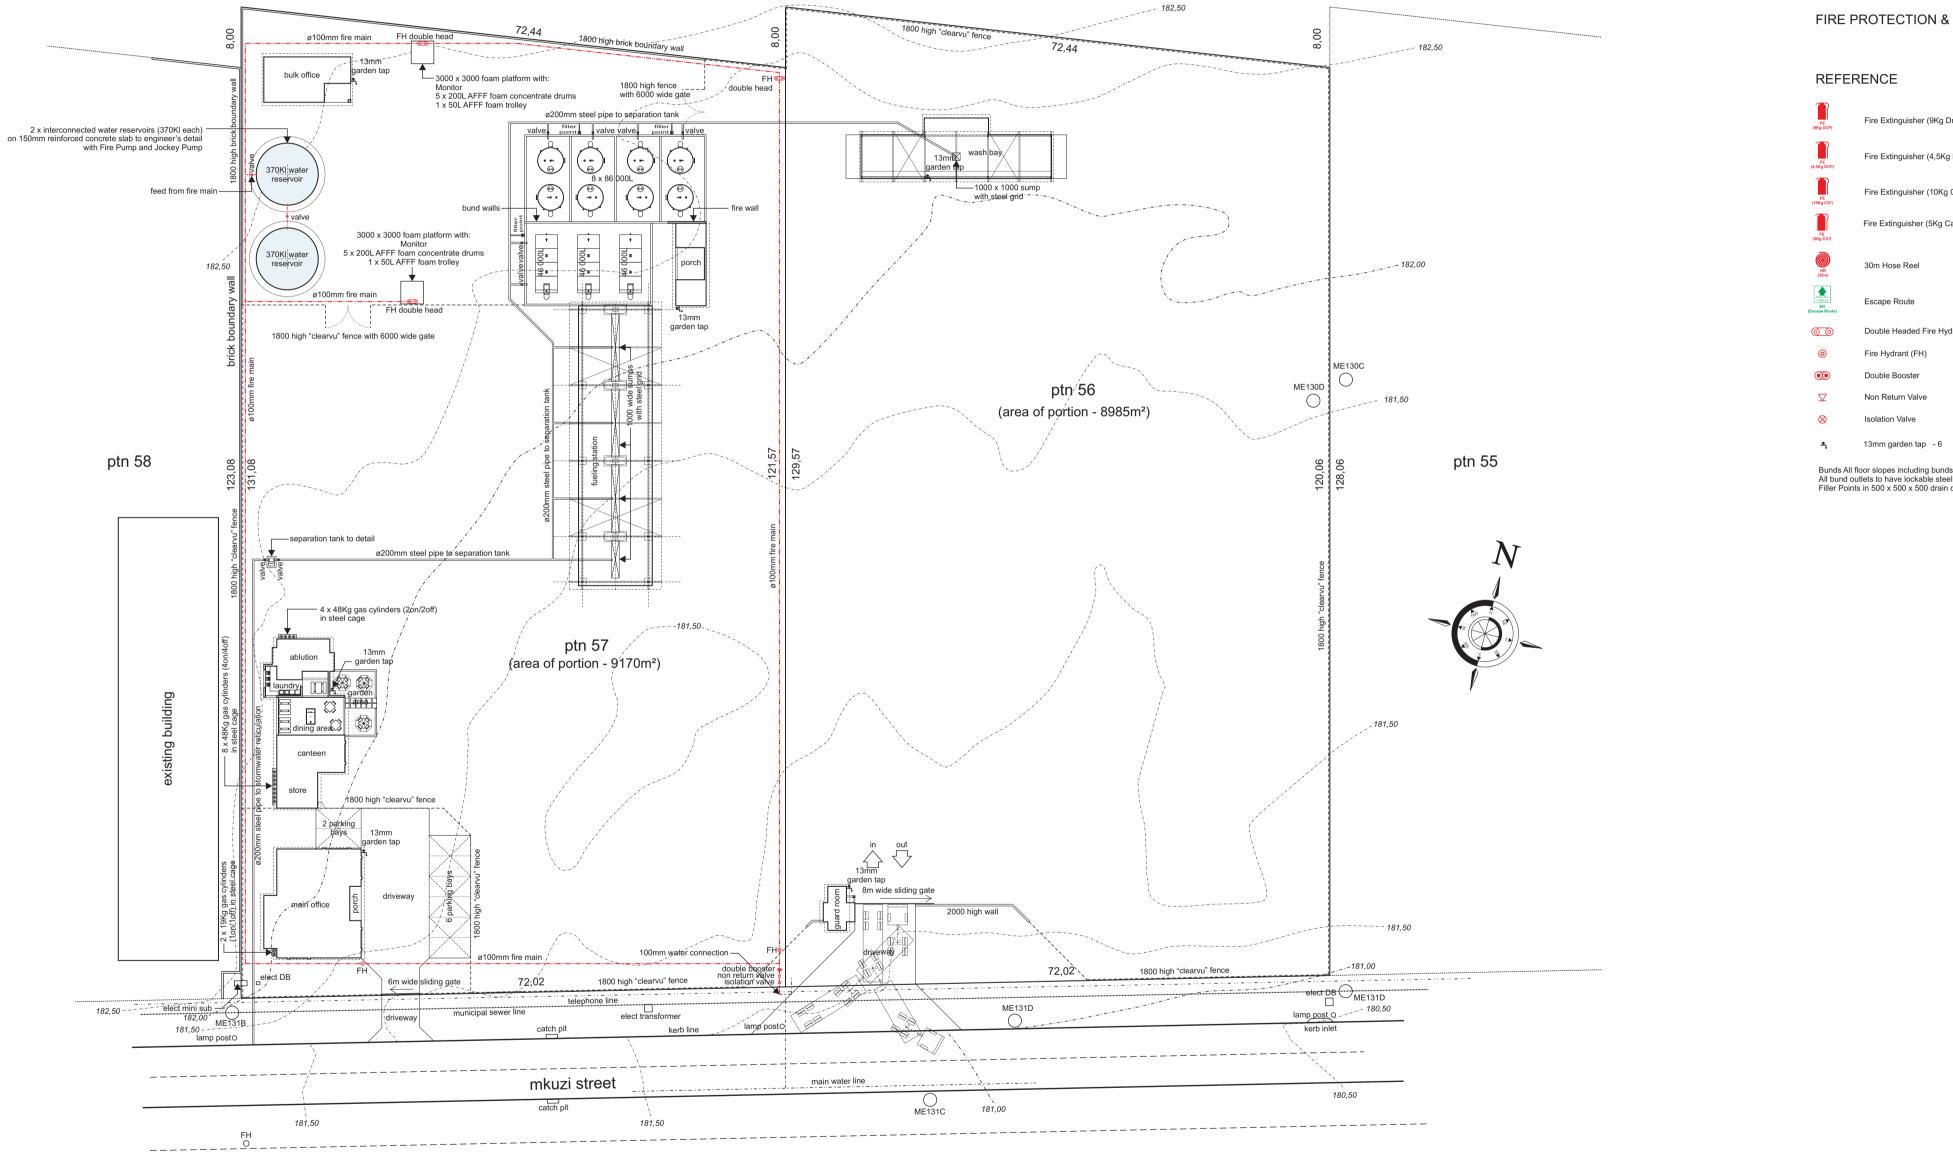

#### DETAIL OF PROPOSED DEVELOPMENT

Provide a full description of the nature and extent of the proposed development.

Confuel (PTY) Ltd is proposing the development of a truck stop and associated infrastructure on Erven 56 and 57 in Mossdustria located within the Mossel Bay Local Municipality, Garden Route District Municipality. The proposed development will be equipped with a services building, a covered filling area (including several filling islands), two parking areas (that will be able to accommodate double- and single-wagoned trucks), an aboveground tank farm with observation wells, site access, fencing and services connections (water, sewer and electricity infrastructure).

- 2 aboveground water reservoirs with a combined capacity of 740 ke (370 ke respectively);
- A main office building: With an area of 185.46 m<sup>2</sup>. The building will include:
  - o Four (4) Offices;
  - o A reception area;
  - o A kitchenette; and
  - o Three (3) bathrooms
- The trucker facility building: With an area of 249.43 m<sup>2</sup>. The building will include:
  - o A restroom (for both males and females);
  - o A laundry area;
  - o A lobby;
  - o An outdoor garden area (providing additional seating);
  - o A dining area;
  - o A canteen (with a kitchen); and
  - o Two (2) Stores.
- A Bulk office: With an area of 69 m<sup>2</sup>, that will be comprised of 2 offices.
- A guard house: With an area of 23.63 m<sup>2</sup> and will include a guard room and a bathroom.
- A bunded tank farm:
  - o Including three (3) horizontal tanks of 46 m<sup>3</sup> each (with a bunded area of 187.93 m<sup>2</sup>);
  - o Four (4) vertical tanks of 86 m<sup>3</sup> each (with a bunded area of 137.70 m<sup>2</sup>); and
  - o Based on the future supply and demand, there will be sufficient area to accommodate an additional 4 vertical tanks, if required. The need therefore will however only be determined once the facilities are operational (if approved) and if the additional supply would be justified by the demand.