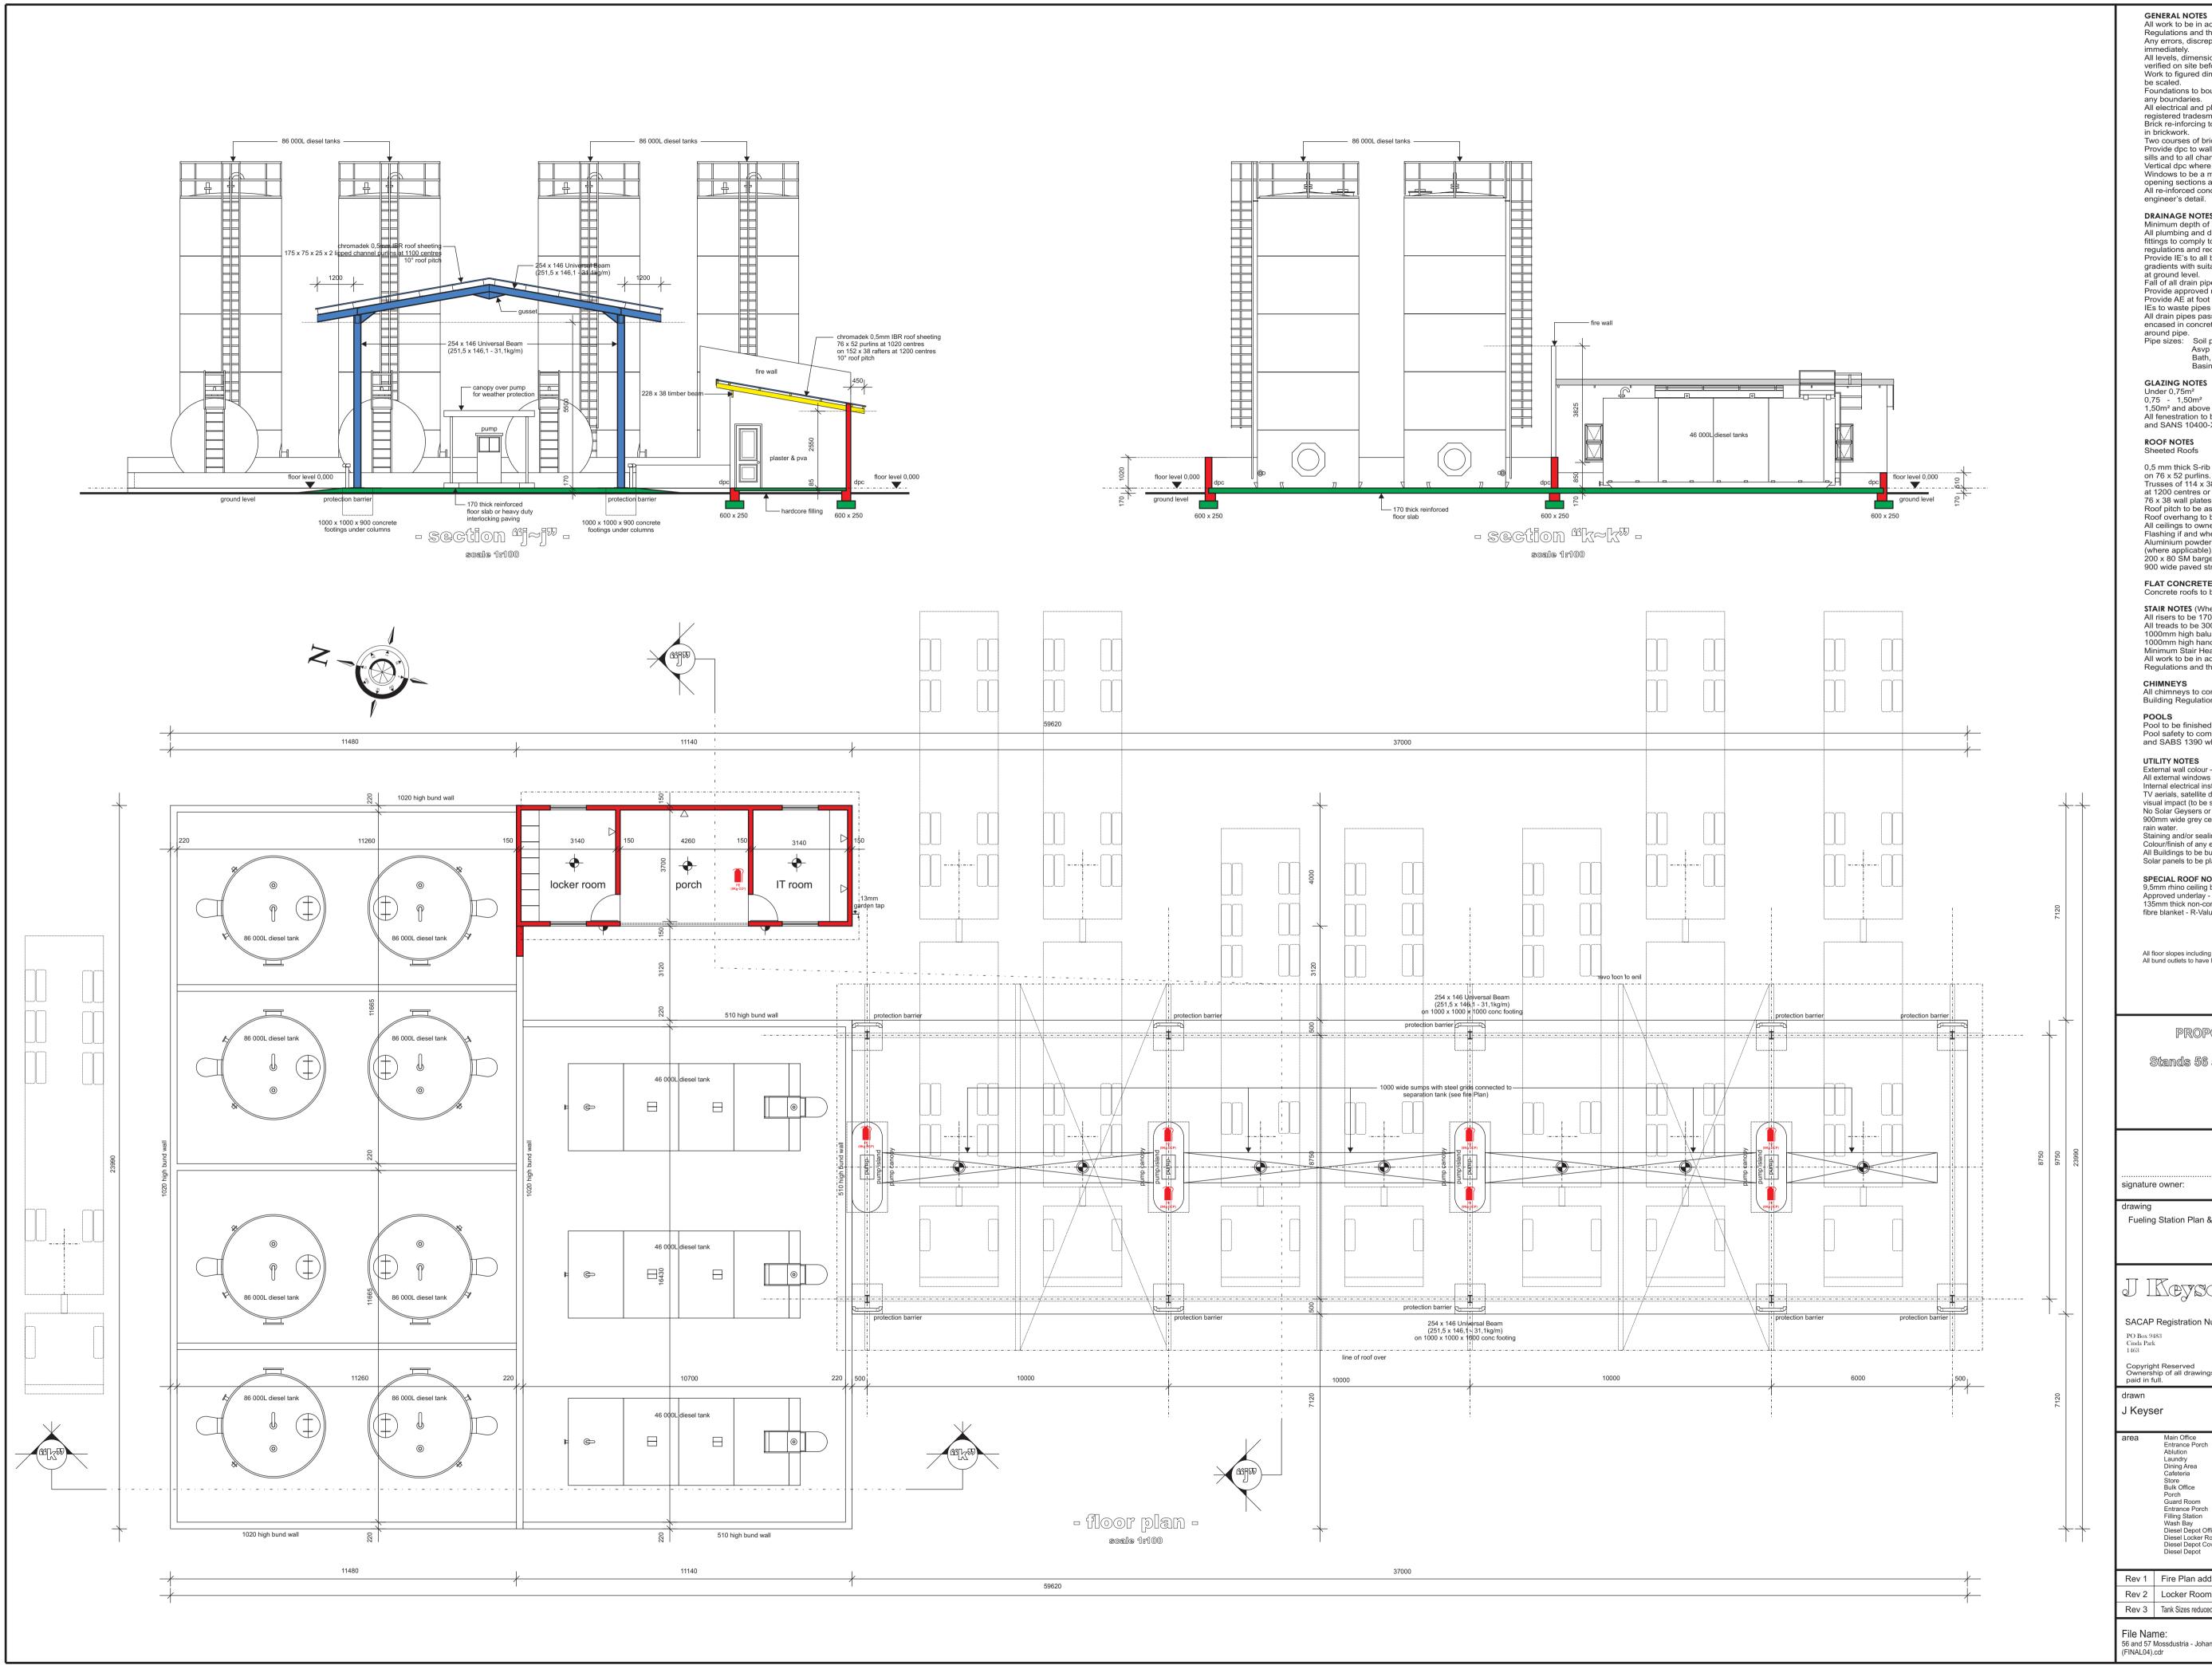

#### DETAIL OF PROPOSED DEVELOPMENT

Provide a full description of the nature and extent of the proposed development.

Confuel (PTY) Ltd is proposing the development of a truck stop and associated infrastructure on Erven 56 and 57 in Mossdustria located within the Mossel Bay Local Municipality, Garden Route District Municipality. The proposed development will be equipped with a services building, a covered filling area (including several filling islands), two parking areas (that will be able to accommodate double- and single-wagoned trucks), an aboveground tank farm with observation wells, site access, fencing and services connections (water, sewer and electricity infrastructure).

- 2 aboveground water reservoirs with a combined capacity of 740 ke (370 ke respectively);
- A main office building: With an area of 185.46 m<sup>2</sup>. The building will include:
  - o Four (4) Offices;
  - o A reception area;
  - o A kitchenette; and
  - o Three (3) bathrooms
- The trucker facility building: With an area of 249.43 m<sup>2</sup>. The building will include:
  - o A restroom (for both males and females);
  - o A laundry area;
  - o A lobby;
  - o An outdoor garden area (providing additional seating);
  - o A dining area;
  - o A canteen (with a kitchen); and
  - o Two (2) Stores.
- A Bulk office: With an area of 69 m<sup>2</sup>, that will be comprised of 2 offices.
- A guard house: With an area of 23.63 m<sup>2</sup> and will include a guard room and a bathroom.
- A bunded tank farm:
  - o Including three (3) horizontal tanks of 46 m<sup>3</sup> each (with a bunded area of 187.93 m<sup>2</sup>);
  - o Four (4) vertical tanks of 86 m<sup>3</sup> each (with a bunded area of 137.70 m<sup>2</sup>); and
  - o Based on the future supply and demand, there will be sufficient area to accommodate an additional 4 vertical tanks, if required. The need therefore will however only be determined once the facilities are operational (if approved) and if the additional supply would be justified by the demand.

#### Form B – Section 38 Notification of Intent to Develop (NID) - April 2023

Page 3 of 8

- A canopied filling area will include:
  - o Four (4) filling islands with the capacity to provide services to seven (7) trucks at any one time;
  - o A canopy will have an area of 449.55 m<sup>2</sup>.
- A washbay with an overall area of 201.94 m<sup>2</sup>.
- The site layout will also accommodate an additional building which will be reserved for future use and the
  use of which will be aimed at providing an additional service (such as maintenance services) to the truckers
  using the proposed truck stop facilities.

Specifically, regarding the storage of dangerous goods, the proposed development will follow a phased approach in the installation. As part of this application, it is proposed that the onsite storage area will have a combined capacity of 482 m<sup>3</sup>. Once the proposed development is operational, the need for additional storage capacity will be confirmed and the necessary expansion activities (in terms of the EIA Regulations) will be applied for.