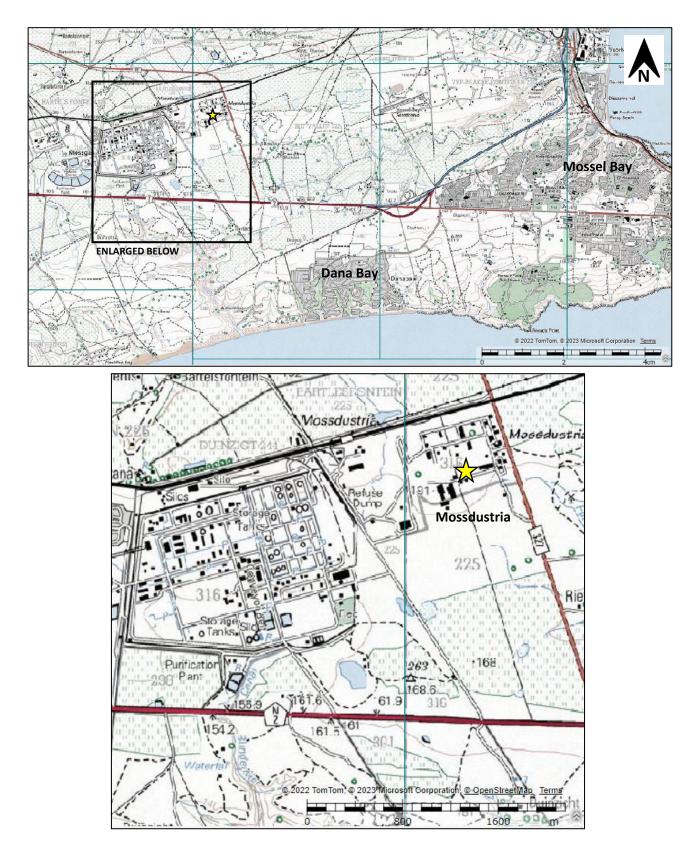

## DETAILS OF SITE, PROPERTY OR PLACE

| Physical address or Location (e.g., of the R44):Off Mkuzi Street, Mossdustria                          |
|--------------------------------------------------------------------------------------------------------|
| Erf or Farm Name and No. (including the name of the site): Erven 56 and 57, Mossdustria                |
| Coordinates for logical center point (WGS84):S 34° 09' 40.8" E 22° 00' 18.8"                           |
| Town: Mossel Bay District / Municipality: Mossel Bay, Garden Route District                            |
| Property Extent:Erf 56: 8988 m <sup>2</sup> ; Erf 57 = 9095 m <sup>2</sup> Current land Use:Vacant     |
| Current zoning:Industrial Zone II                                                                      |
| Predominant land uses of surrounding properties: Industrial                                            |
| SECTION C                                                                                              |
| APPLICANT / AUTHORISED AGENT - Details of person to receive Record of Decision                         |
| Name: Johan Pretorius                                                                                  |
| Company: <u>Confuel (Pty) Ltd</u>                                                                      |
| Address and postal code: <u>3 Black Spider Road, Midstream Meadows, Olifantsfontein, Gauteng, 1668</u> |
| Cellular phone number:076 331 1389                                                                     |
| E-mail:johan@confuel.net                                                                               |
| Signature: Date: 20 April 2023                                                                         |

#### PROVIDE A SHORT HISTORY OF THE SITE, PROPERTY OR PLACE - Include sources where applicable

When Diaz first landed at Mossel Bay in 1487 he named it Angra dos Vagueros. Many other Europeans visited its shores to obtain fresh water and food. The Dutch East India Company (VOC) claimed Mossel Bay in 1734. After a 1784 visit from an English ship, the VOC decided to establish an outpost at Mossel Bay. This was done in 1787 when, after a bumper grain crop, they constructed a store to facilitate the export of the grain. Although a small settlement had sprung up around the store by the end of the 18<sup>th</sup> century, it was only in 1848 that a small village, then known as Aliwal, came into being. By 1852 there were 30 houses. Many 19<sup>th</sup> century buildings are preserved within the town (Fransen 2004). The initial settlement was at the western end of the old town, but this is far away from the study area.

The erven on which the project is proposed were created in 1989 through subdivision of erf 1 Mossdustria. Erf 1 was, in turn, a 1989 subdivision of Portion 8 of the farm Rietvalley 225 which was originally created in 1814.