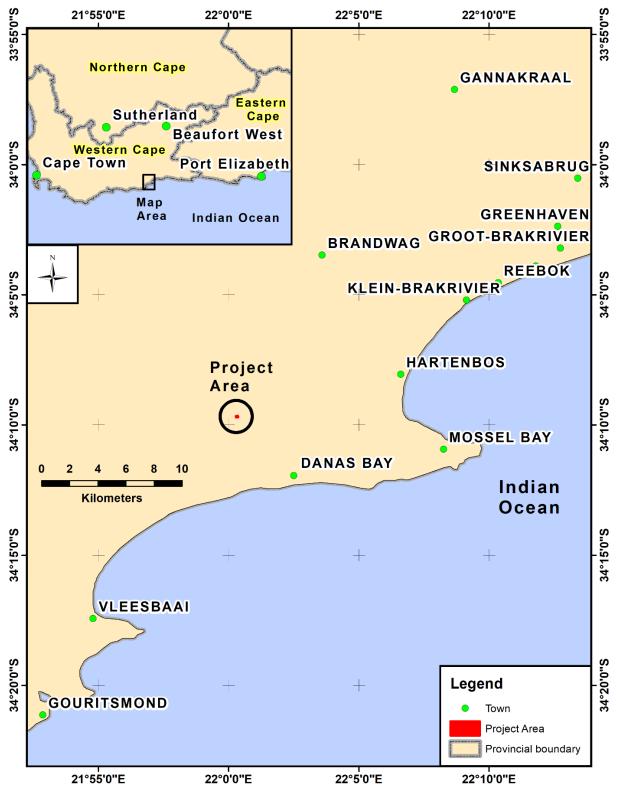

## DETAILS OF SITE, PROPERTY OR PLACE

| Physical address or Location (e.g., of the R44):Off Mkuzi Street, Mossdustria                          |
|--------------------------------------------------------------------------------------------------------|
| Erf or Farm Name and No. (including the name of the site): Erven 56 and 57, Mossdustria                |
| Coordinates for logical center point (WGS84):S 34° 09' 40.8" E 22° 00' 18.8"                           |
| Town: Mossel Bay District / Municipality: Mossel Bay, Garden Route District                            |
| Property Extent:Erf 56: 8988 m <sup>2</sup> ; Erf 57 = 9095 m <sup>2</sup> Current land Use:Vacant     |
| Current zoning:Industrial Zone II                                                                      |
| Predominant land uses of surrounding properties: Industrial                                            |
| SECTION C                                                                                              |
| APPLICANT / AUTHORISED AGENT - Details of person to receive Record of Decision                         |
| Name: Johan Pretorius                                                                                  |
| Company: <u>Confuel (Pty) Ltd</u>                                                                      |
| Address and postal code: <u>3 Black Spider Road, Midstream Meadows, Olifantsfontein, Gauteng, 1668</u> |
| Cellular phone number:076 331 1389                                                                     |
| E-mail:johan@confuel.net                                                                               |
| Signature: Date: 20 April 2023                                                                         |

#### PROVIDE A SHORT HISTORY OF THE SITE, PROPERTY OR PLACE - Include sources where applicable

When Diaz first landed at Mossel Bay in 1487 he named it Angra dos Vagueros. Many other Europeans visited its shores to obtain fresh water and food. The Dutch East India Company (VOC) claimed Mossel Bay in 1734. After a 1784 visit from an English ship, the VOC decided to establish an outpost at Mossel Bay. This was done in 1787 when, after a bumper grain crop, they constructed a store to facilitate the export of the grain. Although a small settlement had sprung up around the store by the end of the 18<sup>th</sup> century, it was only in 1848 that a small village, then known as Aliwal, came into being. By 1852 there were 30 houses. Many 19<sup>th</sup> century buildings are preserved within the town (Fransen 2004). The initial settlement was at the western end of the old town, but this is far away from the study area.

The erven on which the project is proposed were created in 1989 through subdivision of erf 1 Mossdustria. Erf 1 was, in turn, a 1989 subdivision of Portion 8 of the farm Rietvalley 225 which was originally created in 1814.