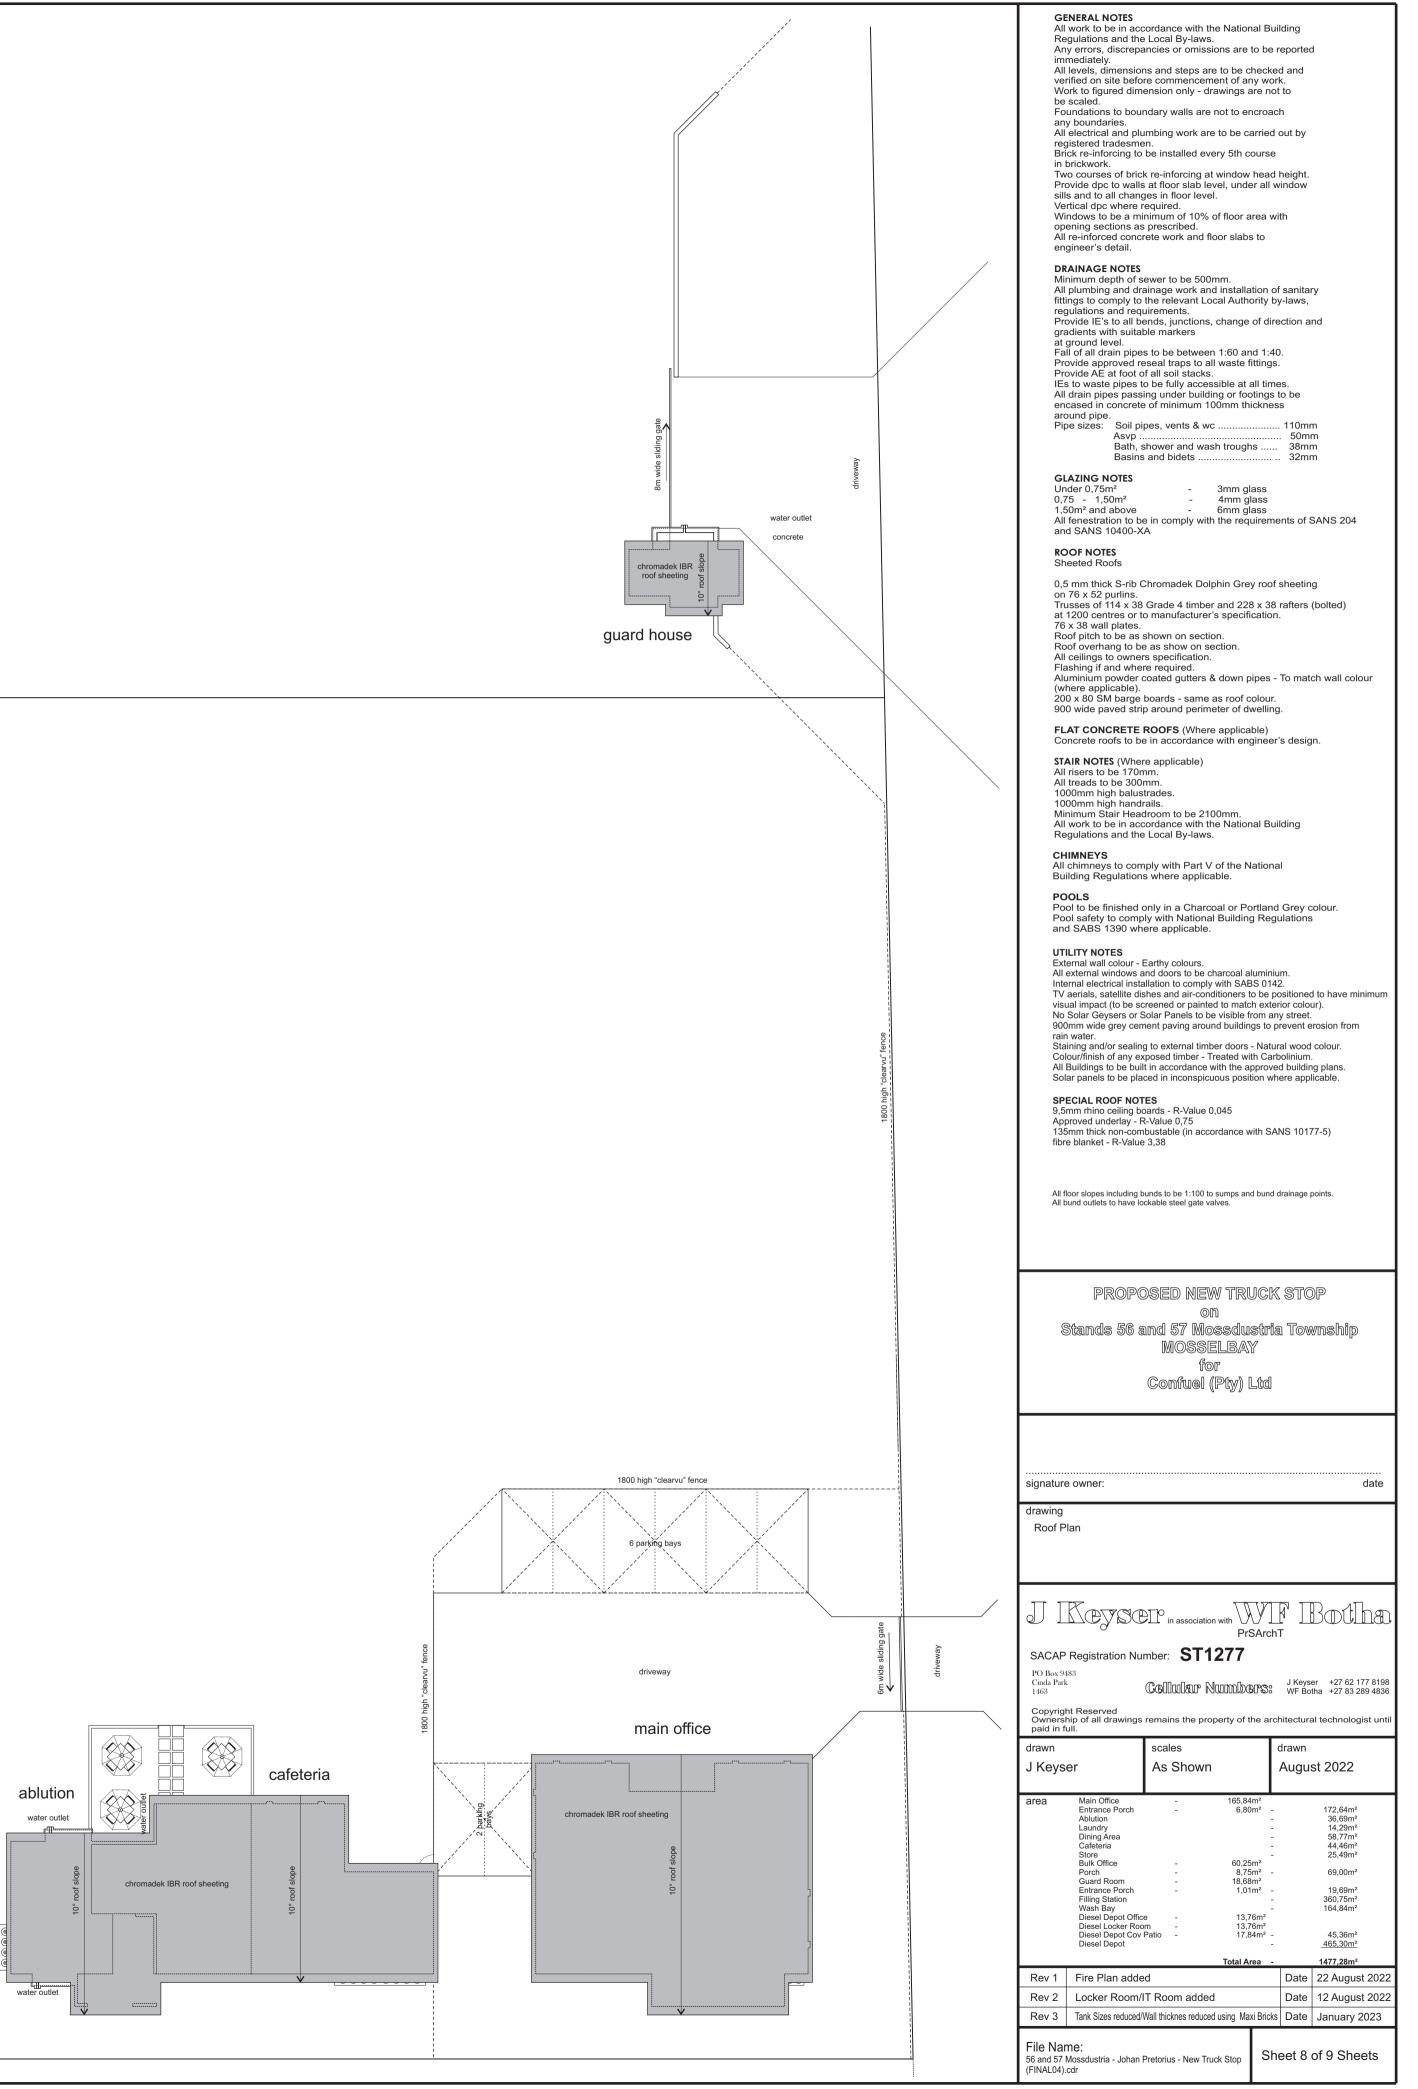

#### DETAIL OF PROPOSED DEVELOPMENT

Provide a full description of the nature and extent of the proposed development.

Confuel (PTY) Ltd is proposing the development of a truck stop and associated infrastructure on Erven 56 and 57 in Mossdustria located within the Mossel Bay Local Municipality, Garden Route District Municipality. The proposed development will be equipped with a services building, a covered filling area (including several filling islands), two parking areas (that will be able to accommodate double- and single-wagoned trucks), an aboveground tank farm with observation wells, site access, fencing and services connections (water, sewer and electricity infrastructure).

- 2 aboveground water reservoirs with a combined capacity of 740 ke (370 ke respectively);
- A main office building: With an area of 185.46 m<sup>2</sup>. The building will include:
  - o Four (4) Offices;
  - o A reception area;
  - o A kitchenette; and
  - o Three (3) bathrooms
- The trucker facility building: With an area of 249.43 m<sup>2</sup>. The building will include:
  - o A restroom (for both males and females);
  - o A laundry area;
  - o A lobby;
  - o An outdoor garden area (providing additional seating);
  - o A dining area;
  - o A canteen (with a kitchen); and
  - o Two (2) Stores.
- A Bulk office: With an area of 69 m<sup>2</sup>, that will be comprised of 2 offices.
- A guard house: With an area of 23.63 m<sup>2</sup> and will include a guard room and a bathroom.
- A bunded tank farm:
  - o Including three (3) horizontal tanks of 46 m<sup>3</sup> each (with a bunded area of 187.93 m<sup>2</sup>);
  - o Four (4) vertical tanks of 86 m<sup>3</sup> each (with a bunded area of 137.70 m<sup>2</sup>); and
  - o Based on the future supply and demand, there will be sufficient area to accommodate an additional 4 vertical tanks, if required. The need therefore will however only be determined once the facilities are operational (if approved) and if the additional supply would be justified by the demand.

#### Form B – Section 38 Notification of Intent to Develop (NID) - April 2023

Page 3 of 8

- A canopied filling area will include:
  - o Four (4) filling islands with the capacity to provide services to seven (7) trucks at any one time;
  - o A canopy will have an area of 449.55 m<sup>2</sup>.
- A washbay with an overall area of 201.94 m<sup>2</sup>.
- The site layout will also accommodate an additional building which will be reserved for future use and the
  use of which will be aimed at providing an additional service (such as maintenance services) to the truckers
  using the proposed truck stop facilities.