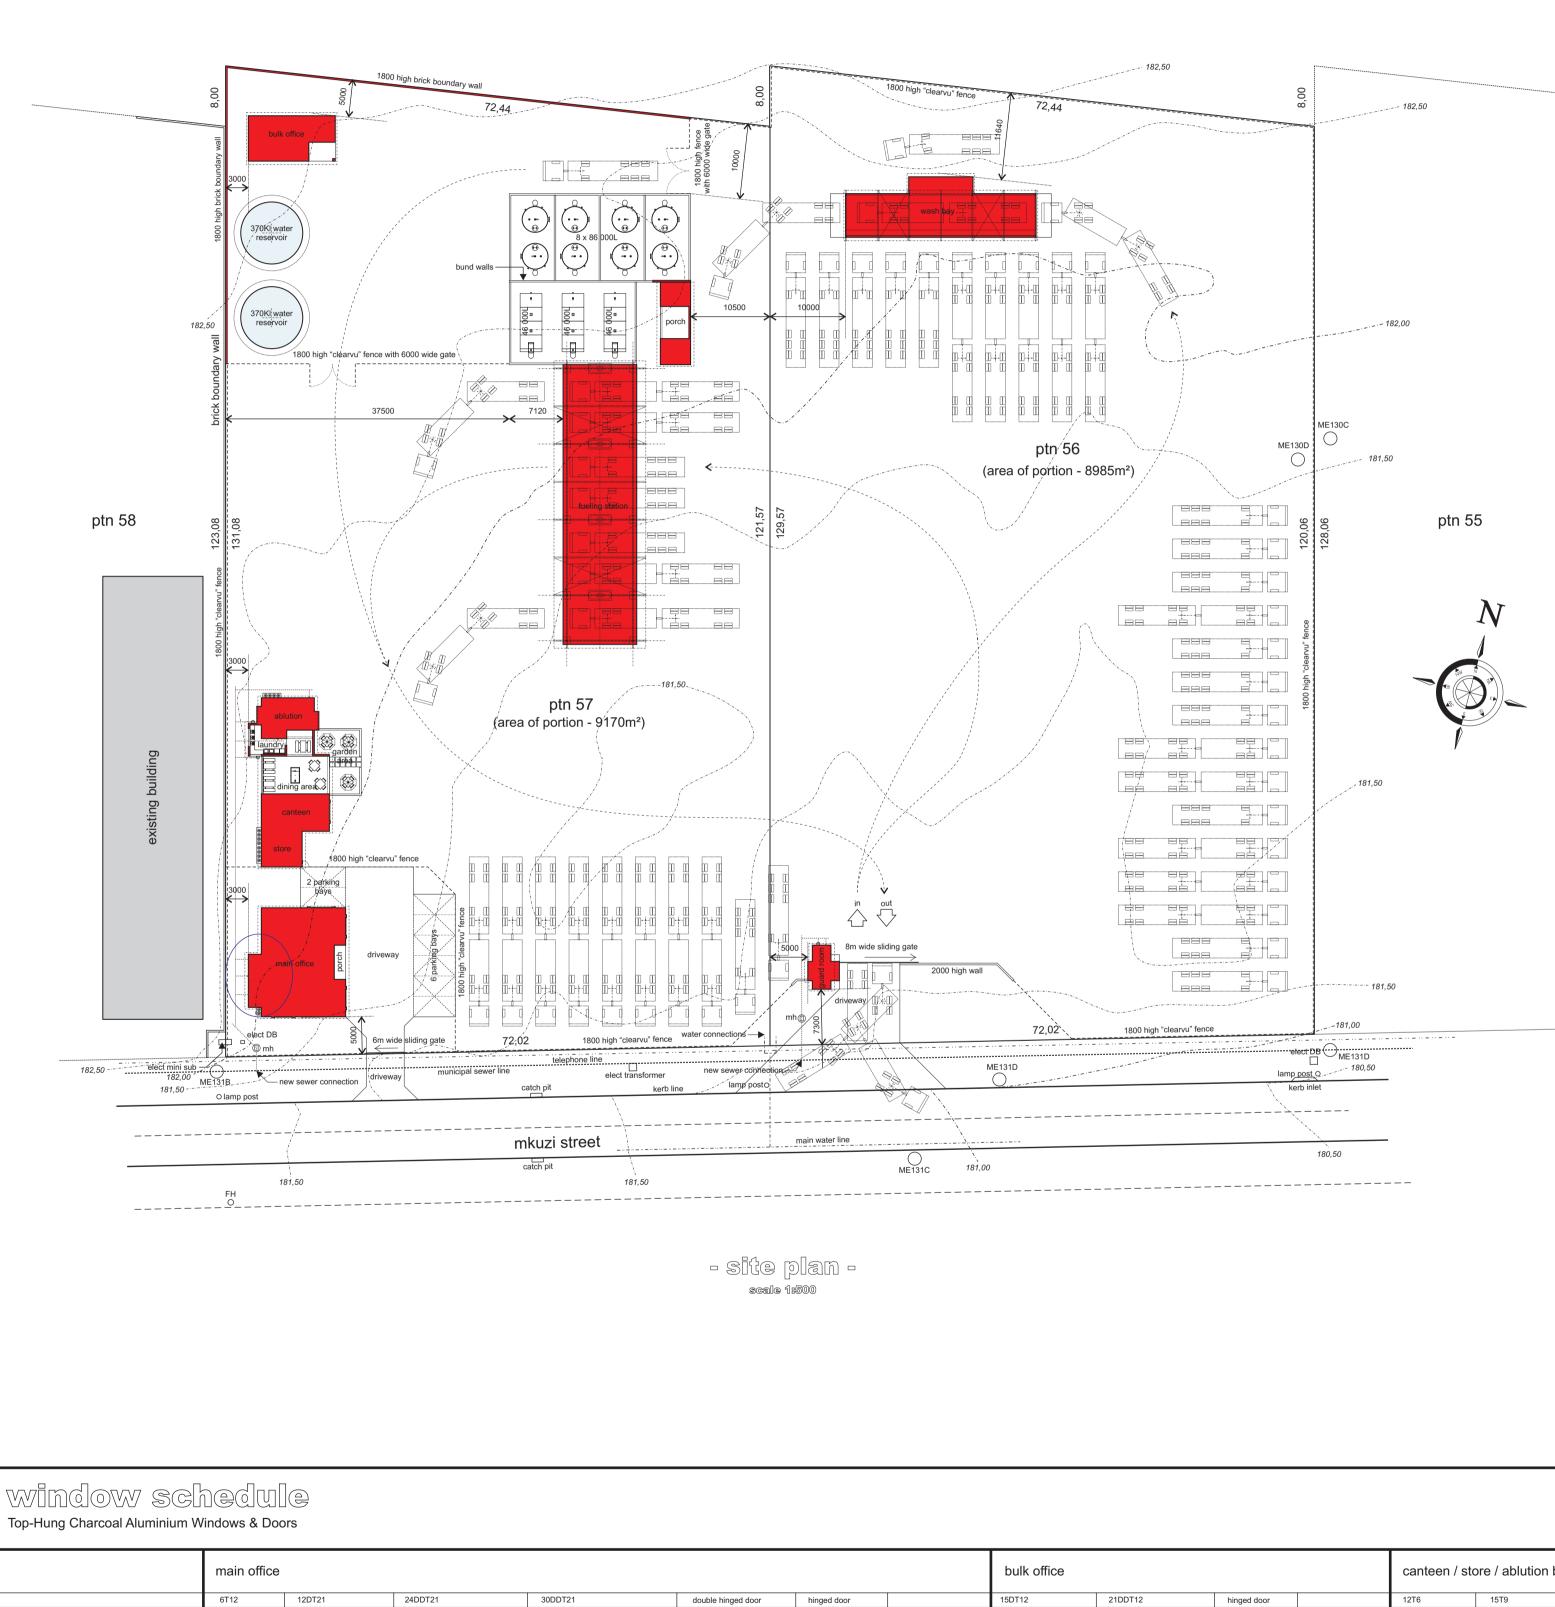

#### DETAIL OF PROPOSED DEVELOPMENT

Provide a full description of the nature and extent of the proposed development.

Confuel (PTY) Ltd is proposing the development of a truck stop and associated infrastructure on Erven 56 and 57 in Mossdustria located within the Mossel Bay Local Municipality, Garden Route District Municipality. The proposed development will be equipped with a services building, a covered filling area (including several filling islands), two parking areas (that will be able to accommodate double- and single-wagoned trucks), an aboveground tank farm with observation wells, site access, fencing and services connections (water, sewer and electricity infrastructure).

- 2 aboveground water reservoirs with a combined capacity of 740 ke (370 ke respectively);
- A main office building: With an area of 185.46 m<sup>2</sup>. The building will include:
  - o Four (4) Offices;
  - o A reception area;
  - o A kitchenette; and
  - o Three (3) bathrooms
- The trucker facility building: With an area of 249.43 m<sup>2</sup>. The building will include:
  - o A restroom (for both males and females);
  - o A laundry area;
  - o A lobby;
  - o An outdoor garden area (providing additional seating);
  - o A dining area;
  - o A canteen (with a kitchen); and
  - o Two (2) Stores.
- A Bulk office: With an area of 69 m<sup>2</sup>, that will be comprised of 2 offices.
- A guard house: With an area of 23.63 m<sup>2</sup> and will include a guard room and a bathroom.
- A bunded tank farm:
  - o Including three (3) horizontal tanks of 46 m<sup>3</sup> each (with a bunded area of 187.93 m<sup>2</sup>);
  - o Four (4) vertical tanks of 86 m<sup>3</sup> each (with a bunded area of 137.70 m<sup>2</sup>); and
  - o Based on the future supply and demand, there will be sufficient area to accommodate an additional 4 vertical tanks, if required. The need therefore will however only be determined once the facilities are operational (if approved) and if the additional supply would be justified by the demand.

#### Form B – Section 38 Notification of Intent to Develop (NID) - April 2023

Page 3 of 8

- A canopied filling area will include:
  - o Four (4) filling islands with the capacity to provide services to seven (7) trucks at any one time;
  - o A canopy will have an area of 449.55 m<sup>2</sup>.
- A washbay with an overall area of 201.94 m<sup>2</sup>.
- The site layout will also accommodate an additional building which will be reserved for future use and the
  use of which will be aimed at providing an additional service (such as maintenance services) to the truckers
  using the proposed truck stop facilities.

The zoning of the proposed development area is Industrial Zone II, and is located within the Industrial Node in terms of the Spatial Development Framework (SDF) of the Mossel Bay Municipality. Consent Use for the proposed land use has been obtained in accordance with the Land Use Scheme of the Municipality (2021).

Specifically, regarding the storage of dangerous goods, the proposed development will follow a phased approach in the installation. As part of this application, it is proposed that the onsite storage area will have a combined capacity of 482 m<sup>3</sup>. Once the proposed development is operational, the need for additional storage capacity will be confirmed and the necessary expansion activities (in terms of the EIA Regulations) will be applied for.