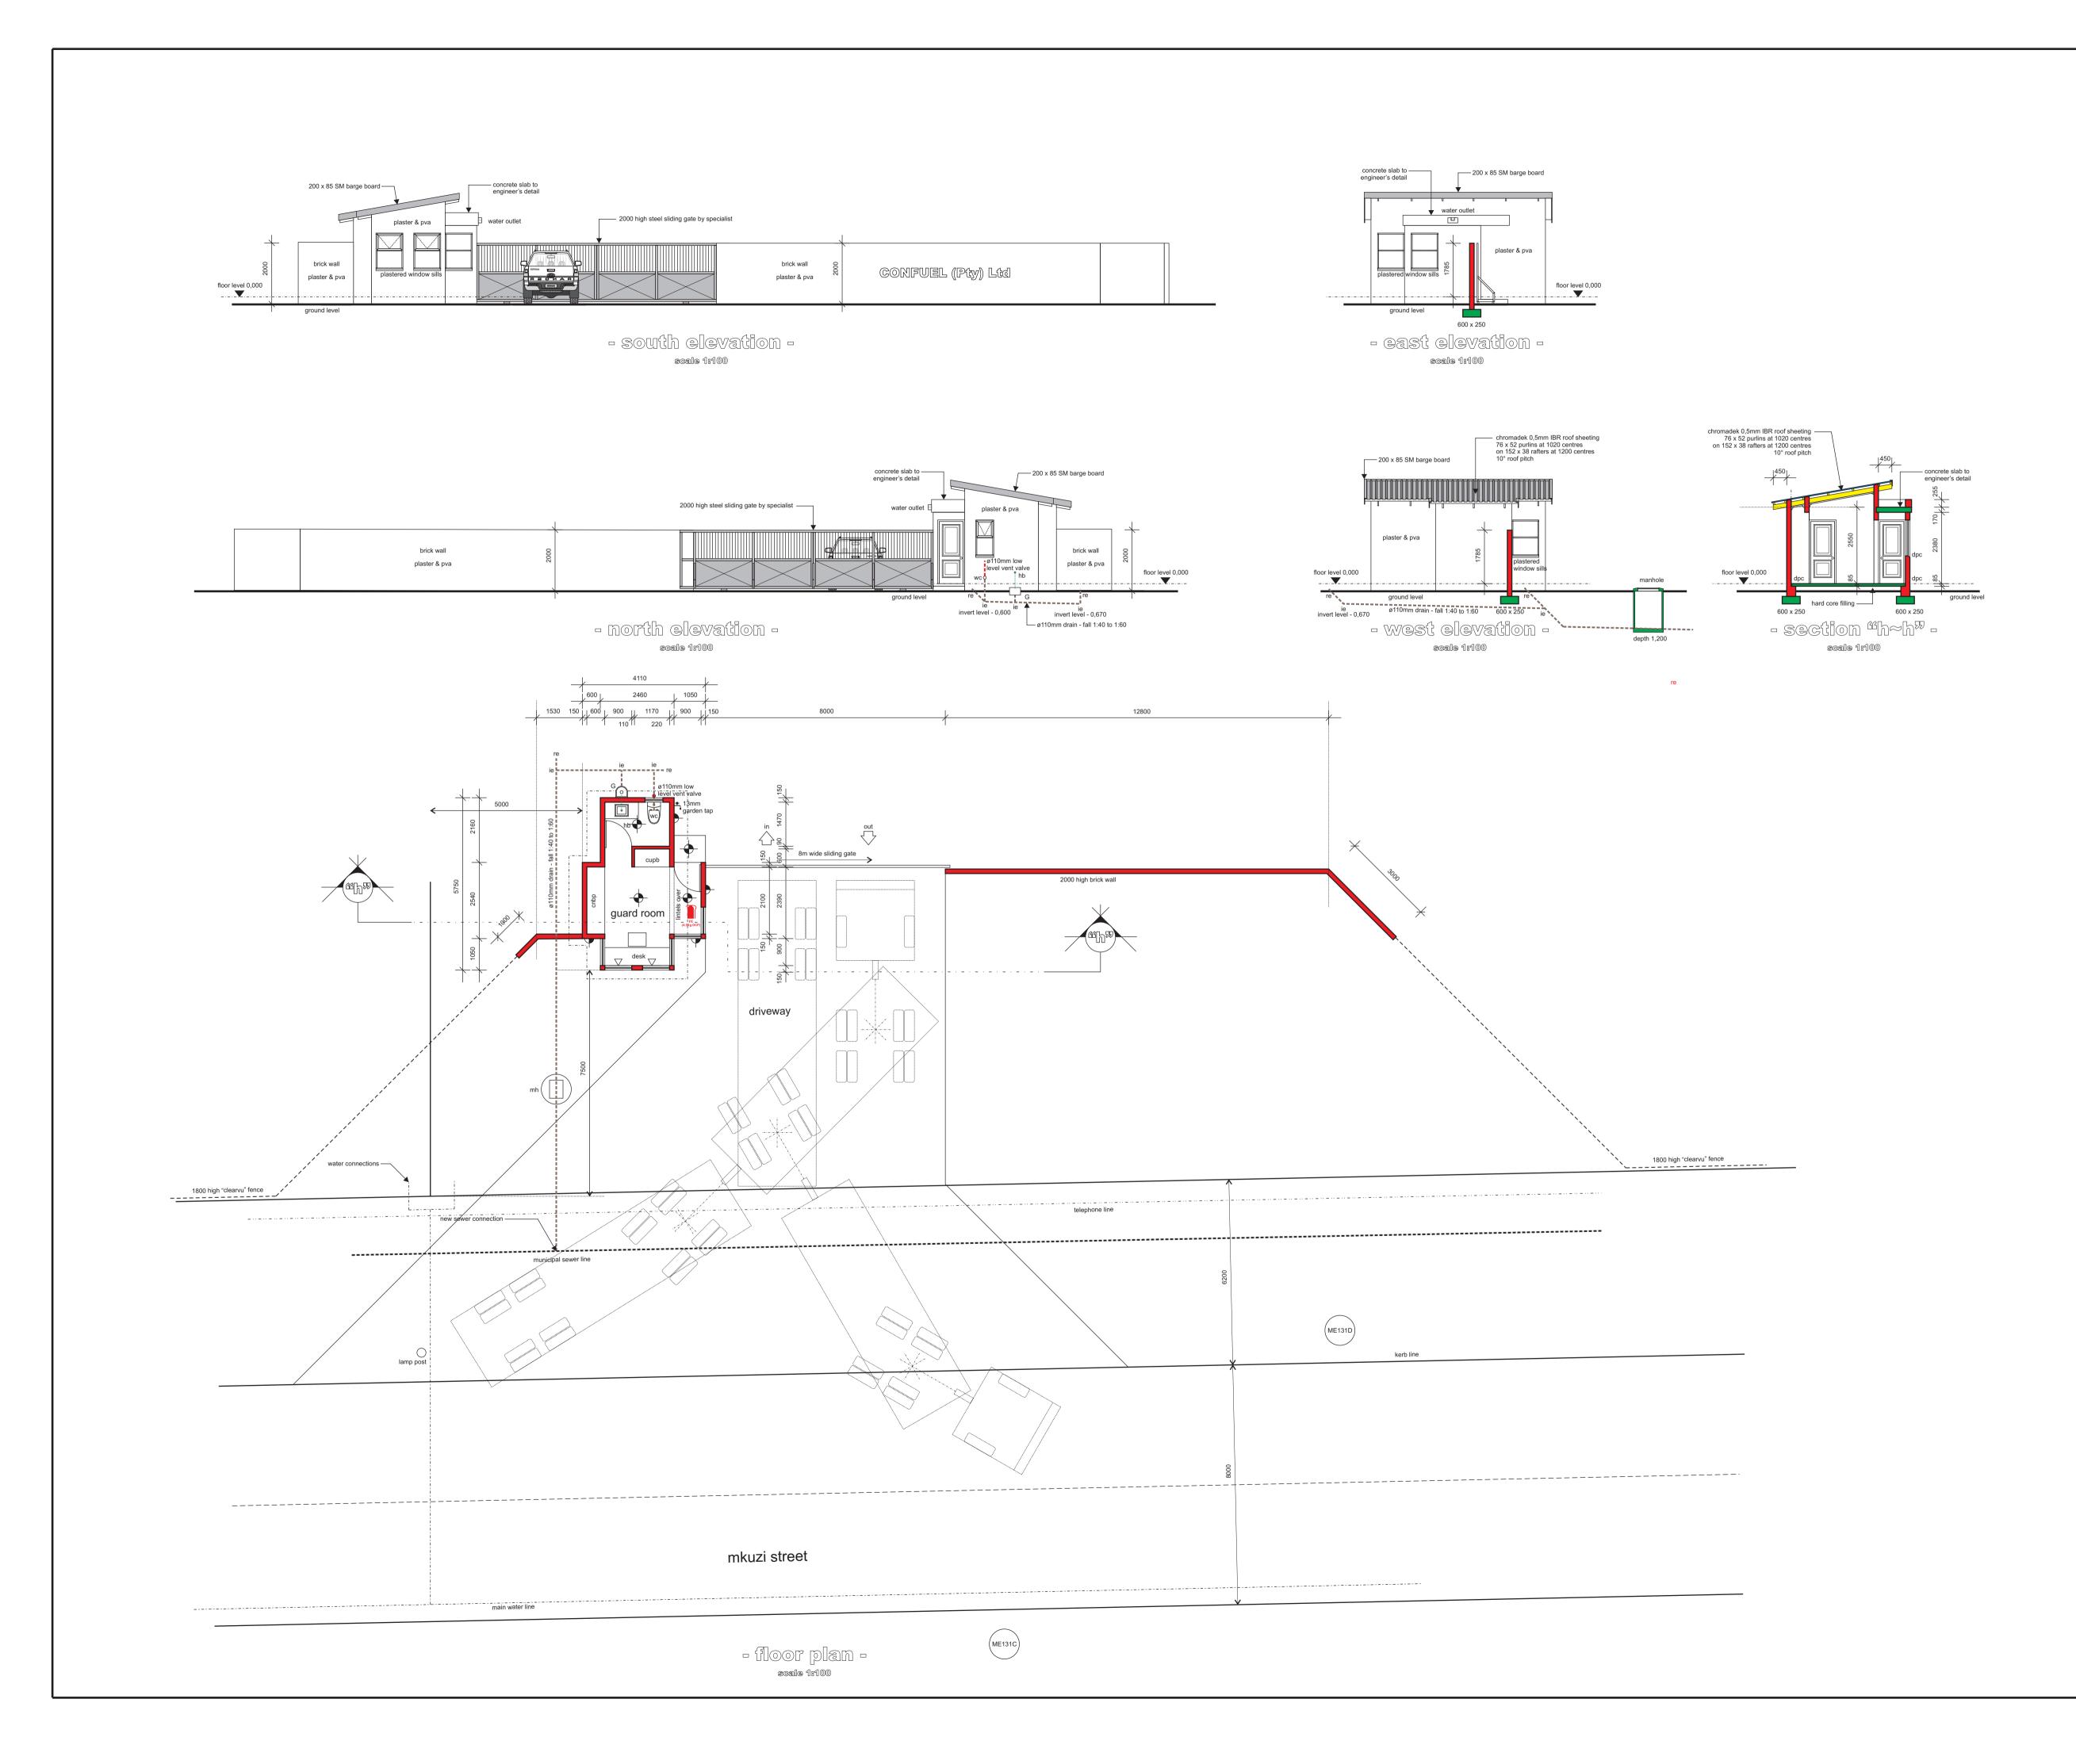

#### DETAIL OF PROPOSED DEVELOPMENT

Provide a full description of the nature and extent of the proposed development.

Confuel (PTY) Ltd is proposing the development of a truck stop and associated infrastructure on Erven 56 and 57 in Mossdustria located within the Mossel Bay Local Municipality, Garden Route District Municipality. The proposed development will be equipped with a services building, a covered filling area (including several filling islands), two parking areas (that will be able to accommodate double- and single-wagoned trucks), an aboveground tank farm with observation wells, site access, fencing and services connections (water, sewer and electricity infrastructure).

- 2 aboveground water reservoirs with a combined capacity of 740 ke (370 ke respectively);
- A main office building: With an area of 185.46 m<sup>2</sup>. The building will include:
  - o Four (4) Offices;
  - o A reception area;
  - o A kitchenette; and
  - o Three (3) bathrooms
- The trucker facility building: With an area of 249.43 m<sup>2</sup>. The building will include:
  - o A restroom (for both males and females);
  - o A laundry area;
  - o A lobby;
  - o An outdoor garden area (providing additional seating);
  - o A dining area;
  - o A canteen (with a kitchen); and
  - o Two (2) Stores.
- A Bulk office: With an area of 69 m<sup>2</sup>, that will be comprised of 2 offices.
- A guard house: With an area of 23.63 m<sup>2</sup> and will include a guard room and a bathroom.
- A bunded tank farm:
  - o Including three (3) horizontal tanks of 46 m<sup>3</sup> each (with a bunded area of 187.93 m<sup>2</sup>);
  - o Four (4) vertical tanks of 86 m<sup>3</sup> each (with a bunded area of 137.70 m<sup>2</sup>); and
  - o Based on the future supply and demand, there will be sufficient area to accommodate an additional 4 vertical tanks, if required. The need therefore will however only be determined once the facilities are operational (if approved) and if the additional supply would be justified by the demand.