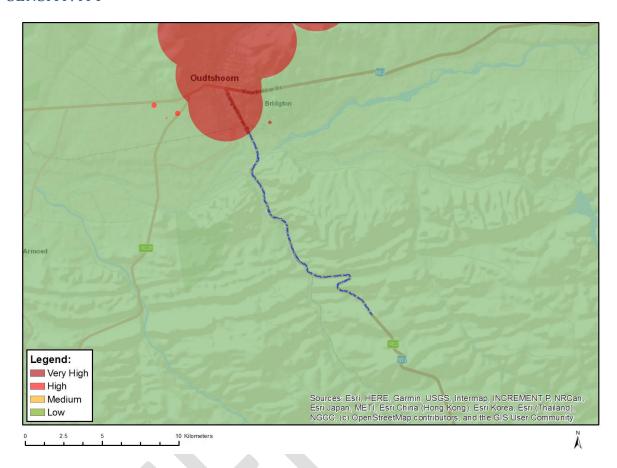

#### MAP OF RELATIVE CIVIL AVIATION THEME SENSITIVITY

| Very High sensitivity | High sensitivity | Medium sensitivity | Low sensitivity |
|-----------------------|------------------|--------------------|-----------------|
|                       | X                |                    |                 |

| Sensitivity | Feature(s)                                                 |
|-------------|------------------------------------------------------------|
| High        | Within 8 km of other civil aviation aerodrome              |
| Medium      | Within 5 km of an air traffic control or navigation site   |
| Medium      | Between 15 and 35 km from a major civil aviation aerodrome |
| Medium      | Between 8 and 15 km of other civil aviation aerodrome      |