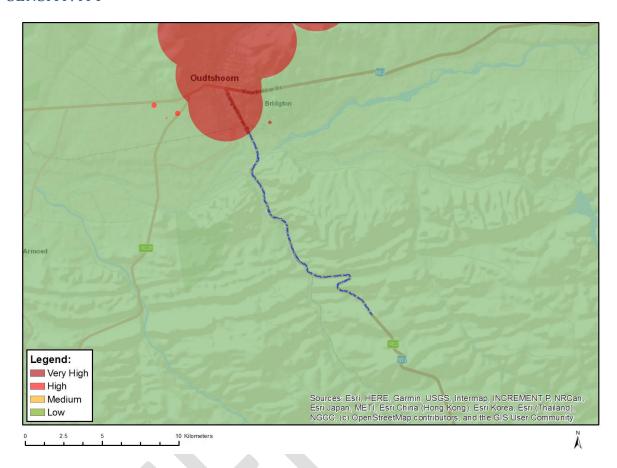

# MAP OF RELATIVE ARCHAEOLOGICAL AND CULTURAL HERITAGE THEME SENSITIVITY

| Very High sen | sitivity High sen | sitivity Medium se | nsitivity Low sensitivity |
|---------------|-------------------|--------------------|---------------------------|
| X             |                   |                    |                           |

| Sensitivity | Feature(s)                             |
|-------------|----------------------------------------|
| Low         | Low sensitivity                        |
| Very High   | Within 2km of a Grade II Heritage site |