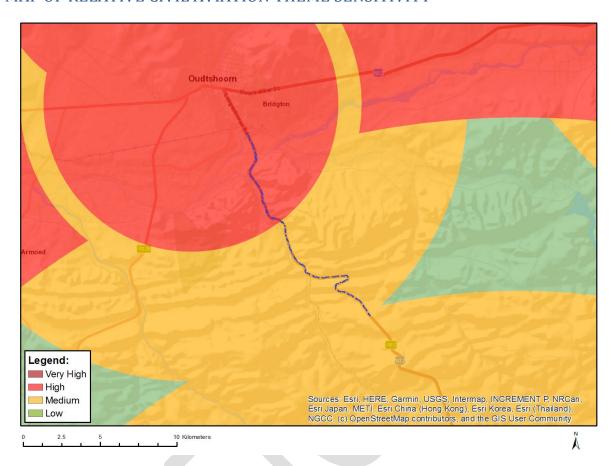

#### MAP OF RELATIVE CIVIL AVIATION THEME SENSITIVITY

| Very High sensitivity | High sensitivity | Medium sensitivity | Low sensitivity |
|-----------------------|------------------|--------------------|-----------------|
|                       | X                |                    |                 |

| Sensitivity | Feature(s)                                                 |
|-------------|------------------------------------------------------------|
| High        | Within 8 km of other civil aviation aerodrome              |
| Medium      | Within 5 km of an air traffic control or navigation site   |
| Medium      | Between 15 and 35 km from a major civil aviation aerodrome |
| Medium      | Between 8 and 15 km of other civil aviation aerodrome      |