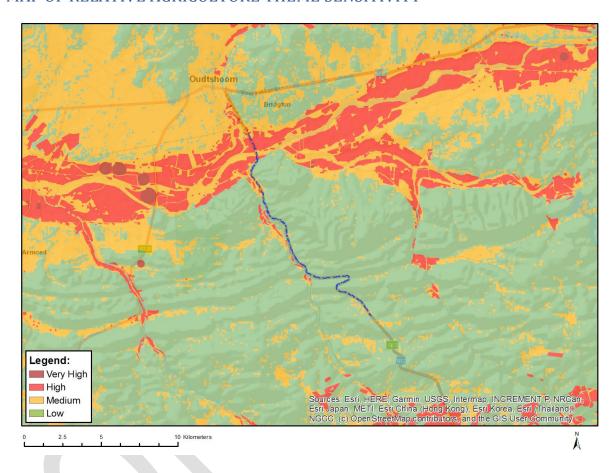

## MAP OF RELATIVE AGRICULTURE THEME SENSITIVITY

| Very High sensitivity | High sensitivity | Medium sensitivity | Low sensitivity |
|-----------------------|------------------|--------------------|-----------------|
|                       | X                |                    |                 |

| Sensitivity | Feature(s)                                                                                                         |
|-------------|--------------------------------------------------------------------------------------------------------------------|
| High        | Land capability;09. Moderate-High/10. Moderate-High                                                                |
| High        | Annual Crop Cultivation / Planted Pastures Rotation;Land capability;09. Moderate-High/10. Moderate-High            |
| High        | Annual Crop Cultivation / Planted Pastures Rotation;Land capability;06. Low-Moderate/07. Low-Moderate/08. Moderate |
| Low         | Land capability;01. Very low/02. Very low/03. Low-Very low/04. Low-Very low/05. Low                                |
| Medium      | Land capability;06. Low-Moderate/07. Low-Moderate/08. Moderate                                                     |