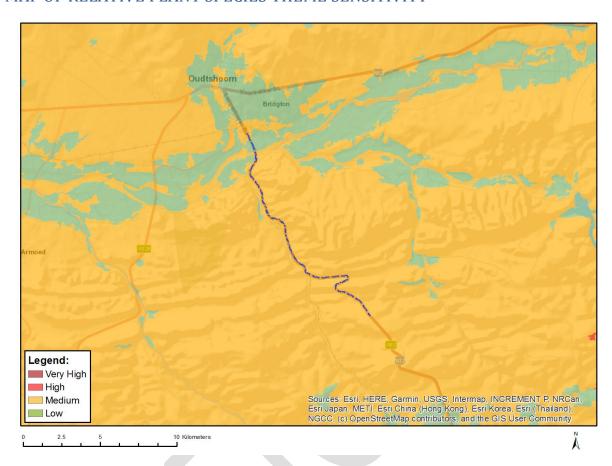

#### MAP OF RELATIVE PLANT SPECIES THEME SENSITIVITY

Where only a sensitive plant unique number or sensitive animal unique number is provided in the screening report and an assessment is required, the environmental assessment practitioner (EAP) or specialist is required to email SANBI at <a href="mailto:eiadatarequests@sanbi.org.za">eiadatarequests@sanbi.org.za</a> listing all sensitive species with their unique identifiers for which information is required. The name has been withheld as the species may be prone to illegal harvesting and must be protected. SANBI will release the actual species name after the details of the EAP or specialist have been documented.

| Very High sensitivity | High sensitivity | Medium sensitivity | Low sensitivity |
|-----------------------|------------------|--------------------|-----------------|
|                       |                  | Х                  |                 |

| Sensitivity | Feature(s)                |
|-------------|---------------------------|
| Low         | Low Sensitivity           |
| Medium      | Glottiphyllum linguiforme |
| Medium      | Glottiphyllum regium      |
| Medium      | Aspalathus pedunculata    |
| Medium      | Selago ferruginea         |
| Medium      | Syringodea derustensis    |
| Medium      | Sensitive species 537     |
| Medium      | Erica zebrensis           |
| Medium      | Sensitive species 155     |
| Medium      | Sensitive species 111     |
| Medium      | Sensitive species 842     |
| Medium      | Sensitive species 54      |
| Medium      | Sensitive species 187     |