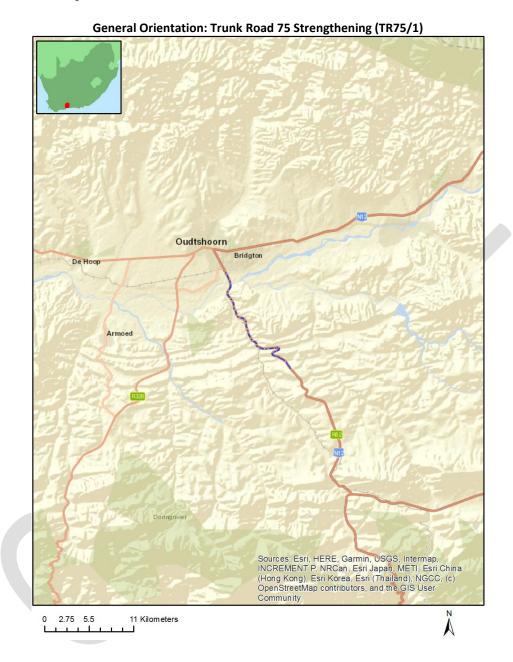

EME SENSITIVITY                                                                                               |    |
| MAP OF RELATIVE DEFENCE THEME SENSITIVITY                                                                                                      | 13 |
| MAP OF RELATIVE PALEONTOLOGY THEME SENSITIVITY                                                                                                 | 14 |
| MAP OF RELATIVE PLANT SPECIES THEME SENSITIVITY                                                                                                | 15 |
| MAP OF RELATIVE TERRESTRIAL BIODIVERSITY THEME SENSITIVITY                                                                                     | 16 |

## **Proposed Project Location**

## Orientation map 1: General location



## Map of proposed site and relevant area(s)



## Cadastral details of the proposed site

## Property details:

| No | Farm Name       | Farm/  | Portion | Latitude     | Longitude    | Property     |
|----|-----------------|--------|---------|--------------|--------------|--------------|
|    |                 | Erf No |         |              |              | Туре         |
| 1  | WAGENAARS KRAAL | 167    | 0       | 33°41'7.98S  | 22°15'11.69E | Farm         |
|    | RAILWAY RESERVE |        |         |              |              |              |
| 2  | WAGENAARS       | 166    | 0       | 33°40'18.49S | 22°16'46.44E | Farm         |
| 3  | KLEIN FONTEIN   | 22     | 0       | 33°43'10.75S | 22°15'48.57E | Farm         |
| 4  | ONVERWAG B      | 241    | 0       | 33°37'31.25S | 22°