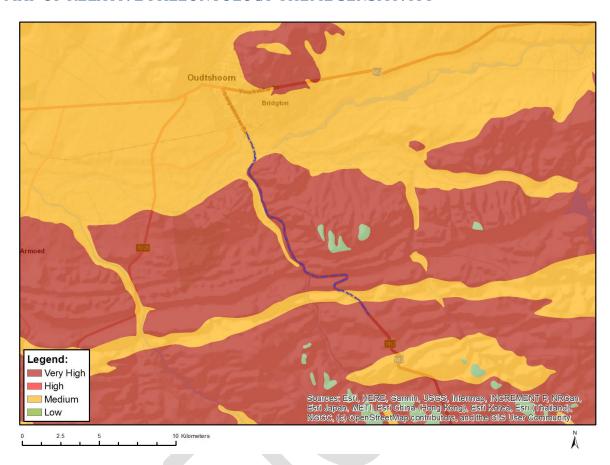

## MAP OF RELATIVE AGRICULTURE THEME SENSITIVITY

| Very High sensitivity | High sensitivity | Medium sensitivity | Low sensitivity |
|-----------------------|------------------|--------------------|-----------------|
|                       | X                |                    |                 |

| Sensitivity | Feature(s)                                                                                                         |
|-------------|--------------------------------------------------------------------------------------------------------------------|
| High        | Land capability;09. Moderate-High/10. Moderate-High                                                                |
| High        | Annual Crop Cultivation / Planted Pastures Rotation;Land capability;09. Moderate-High/10. Moderate-High            |
| High        | Annual Crop Cultivation / Planted Pastures Rotation;Land capability;06. Low-Moderate/07. Low-Moderate/08. Moderate |
| Low         | Land capability;01. Very low/02. Very low/03. Low-Very low/04. Low-Very low/05. Low                                |
| Medium      | Land capability;06. Low-Moderate/07. Low-Moderate/08. Moderate                                                     |