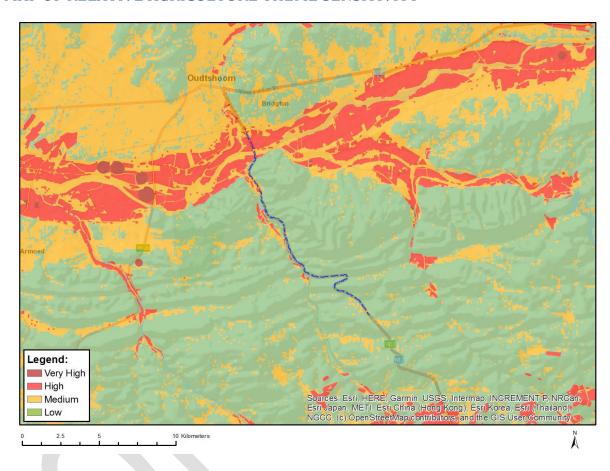

## Results of the environmental sensitivity of the proposed area.

The following section represents the results of the screening for environmental sensitivity of the proposed site for relevant environmental themes associated with the project classification. It is the duty of the EAP to ensure that the environmental themes provided by the screening tool are comprehensive and complete for the project. Refer to the disclaimer.

## MAP OF RELATIVE AGRICULTURE THEME SENSITIVITY

| Very High sensitivity | High sensitivity | Medium sensitivity | Low sensitivity |
|-----------------------|------------------|--------------------|-----------------|
|                       | X                |                    |                 |

| Sensitivity | Feature(s)                                                                                                         |
|-------------|--------------------------------------------------------------------------------------------------------------------|
| High        | Land capability;09. Moderate-High/10. Moderate-High                                                                |
| High        | Annual Crop Cultivation / Planted Pastures Rotation;Land capability;09. Moderate-High/10. Moderate-High            |
| High        | Annual Crop Cultivation / Planted Pastures Rotation;Land capability;06. Low-Moderate/07. Low-Moderate/08. Moderate |
| Low         | Land capability;01. Very low/02. Very low/03. Low-Very low/04. Low-Very low/05. Low                                |
| Medium      | Land capability;06. Low-Moderate/07. Low-Moderate/08. Moderate                                                     |