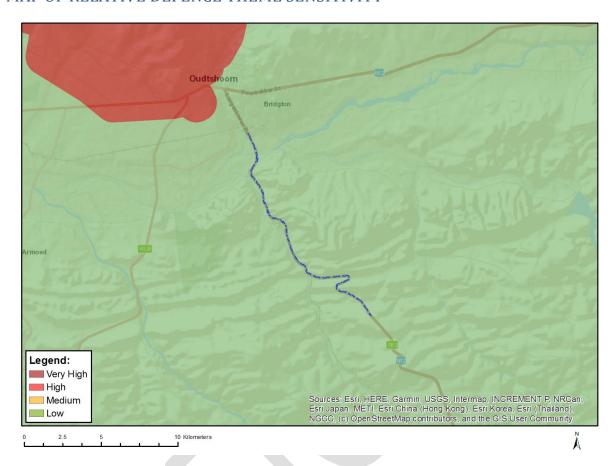

#### MAP OF RELATIVE DEFENCE THEME SENSITIVITY

| Very High sensitivity | High sensitivity | Medium sensitivity | Low sensitivity |
|-----------------------|------------------|--------------------|-----------------|
|                       |                  |                    | Х               |

| Sensitivity | Feature(s)      |  |
|-------------|-----------------|--|
| Low         | Low Sensitivity |  |