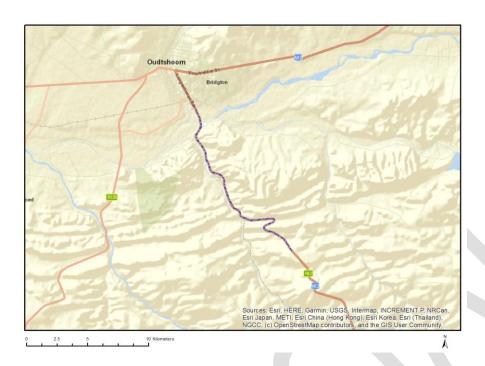

|    |
| MAP OF RELATIVE DEFENCE THEME SENSITIVITY                                                                                                      | 13 |
| MAP OF RELATIVE PALEONTOLOGY THEME SENSITIVITY                                                                                                 | 14 |
| MAP OF RELATIVE PLANT SPECIES THEME SENSITIVITY                                                                                                | 15 |
| MAP OF RELATIVE TERRESTRIAL BIODIVERSITY THEME SENSITIVITY                                                                                     | 16 |

## **Proposed Project Location**

## Orientation map 1: General location



## Map of proposed site and relevant area(s)



## Cadastral details of the proposed site

## Property details:

| No | Farm Name       | Farm/  | Portion | Latitude     | Longitude    | Property     |
|----|-----------------|--------|---------|--------------|--------------|--------------|
|    |                 | Erf No |         |              |              | Туре         |
| 1  | WAGENAARS KRAAL | 167    | 0       | 33°41'7.98S  | 22°15'11.69E | Farm         |
|    | RAILWAY RESERVE |        |         |              |              |              |
| 2  | WAGENAARS       | 166    | 0       | 33°40'18.49S | 22°16'46.44E | Farm         |
| 3  | KLEIN FONTEIN   | 22     | 0       | 33°43'10.75S | 22°15'48.57E | Farm         |
| 4  | ONVERWAG B      | 241    | 0       | 33°37'31.25S | 22°13'44.44E | Farm         |
| 5  | FRISCHGEWAAGD