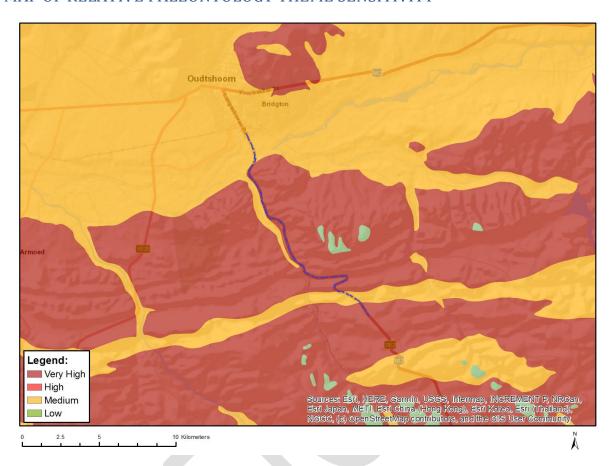

## MAP OF RELATIVE AGRICULTURE THEME SENSITIVITY

| Very High sensitivity | High sensitivity | Medium sensitivity | Low sensitivity |
|-----------------------|------------------|--------------------|-----------------|
|                       | X                |                    |                 |

| Sensitivity | Feature(s)                                                                                                         |
|-------------|--------------------------------------------------------------------------------------------------------------------|
| High        | Land capability;09. Moderate-High/10. Moderate-High                                                                |
| High        | Annual Crop Cultivation / Planted Pastures Rotation;Land capability;09. Moderate-High/10. Moderate-High            |
| High        | Annual Crop Cultivation / Planted Pastures Rotation;Land capability;06. Low-Moderate/07. Low-Moderate/08. Moderate |
| Low         | Land capability;01. Very low/02. Very low/03. Low-Very low/04. Low-Very low/05. Low                                |
| Medium      | Land capability;06. Low-Moderate/07. Low-Moderate/08. Moderate                                                     |