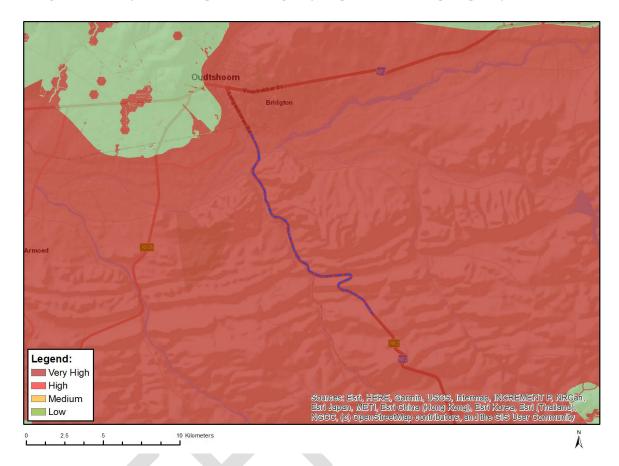

## Results of the environmental sensitivity of the proposed area.

The following section represents the results of the screening for environmental sensitivity of the proposed site for relevant environmental themes associated with the project classification. It is the duty of the EAP to ensure that the environmental themes provided by the screening tool are comprehensive and complete for the project. Refer to the disclaimer.

## MAP OF RELATIVE AQUATIC BIODIVERSITY THEME SENSITIVITY

| Very High sensitivity | High sensitivity | Medium sensitivity | Low sensitivity |
|-----------------------|------------------|--------------------|-----------------|
| X                     |                  |                    |                 |

| Sensitivity | Feature(s)                                              |
|-------------|---------------------------------------------------------|
| Low         | Low sensitivity                                         |
| Very High   | CBA 1: Aquatic                                          |
| Very High   | ESA 1: Aquatic                                          |
| Very High   | Rivers_D                                                |
| Very High   | Wetlands_Rainshadow Valley Karoo Bioregion (Floodplain) |