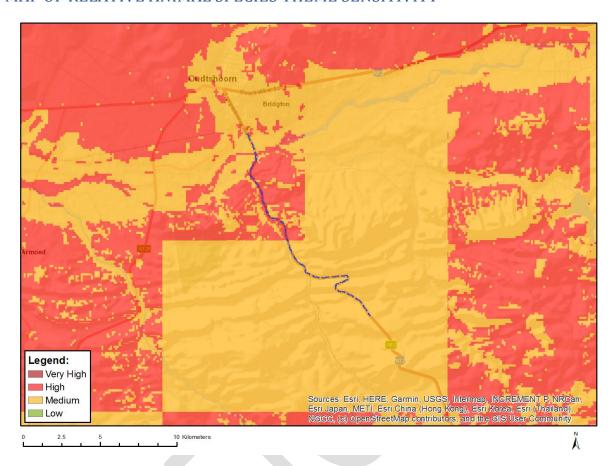

## MAP OF RELATIVE AGRICULTURE THEME SENSITIVITY

| Very High sensitivity | High sensitivity | Medium sensitivity | Low sensitivity |
|-----------------------|------------------|--------------------|-----------------|
|                       | X                |                    |                 |

| Sensitivity | Feature(s)                                                                                                         |
|-------------|--------------------------------------------------------------------------------------------------------------------|
| High        | Land capability;09. Moderate-High/10. Moderate-High                                                                |
| High        | Annual Crop Cultivation / Planted Pastures Rotation;Land capability;09. Moderate-High/10. Moderate-High            |
| High        | Annual Crop Cultivation / Planted Pastures Rotation;Land capability;06. Low-Moderate/07. Low-Moderate/08. Moderate |
| Low         | Land capability;01. Very low/02. Very low/03. Low-Very low/04. Low-Very low/05. Low                                |
| Medium      | Land capability;06. Low-Moderate/07. Low-Moderate/08. Moderate                                                     |