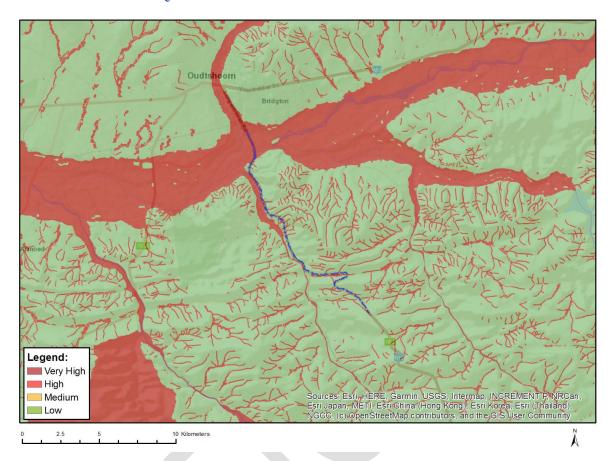

## MAP OF RELATIVE AQUATIC BIODIVERSITY THEME SENSITIVITY

| Very High sensitivity | High sensitivity | Medium sensitivity | Low sensitivity |
|-----------------------|------------------|--------------------|-----------------|
| X                     |                  |                    |                 |

| Sensitivity | Feature(s)                                              |
|-------------|---------------------------------------------------------|
| Low         | Low sensitivity                                         |
| Very High   | CBA 1: Aquatic                                          |
| Very High   | ESA 1: Aquatic                                          |
| Very High   | Rivers_D                                                |
| Very High   | Wetlands_Rainshadow Valley Karoo Bioregion (Floodplain) |