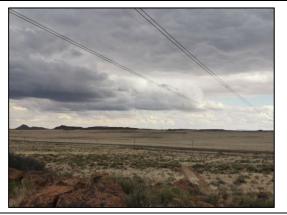

Figure 6. Photographic representation of the N10 Highway intersecting the proposed solar cluster.