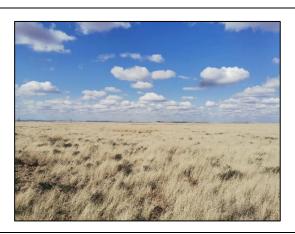

## Site photographs

Figure 1. Photographic representation of the degraded shrublands located within the study area.

Figure 2. Photographic representation of the koppies/ridges/hills located within the study area.