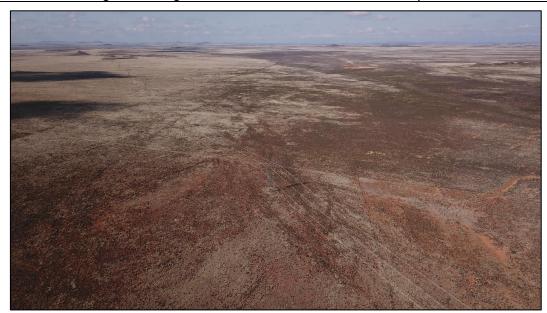

## Site photographs

Figure 1. Photographic representation of the degraded shrublands located within the study area.

Figure 2. Photographic representation of the koppies/ridges/hills located within the study area.