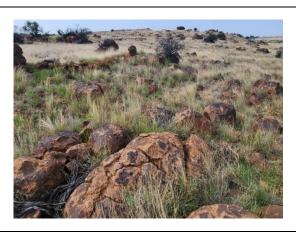

## Site photographs

Figure 1. Photographic representation of the degraded shrublands located within the study area.

Figure 2. Photographic representation of the koppies/ridges/hills located within the study area.