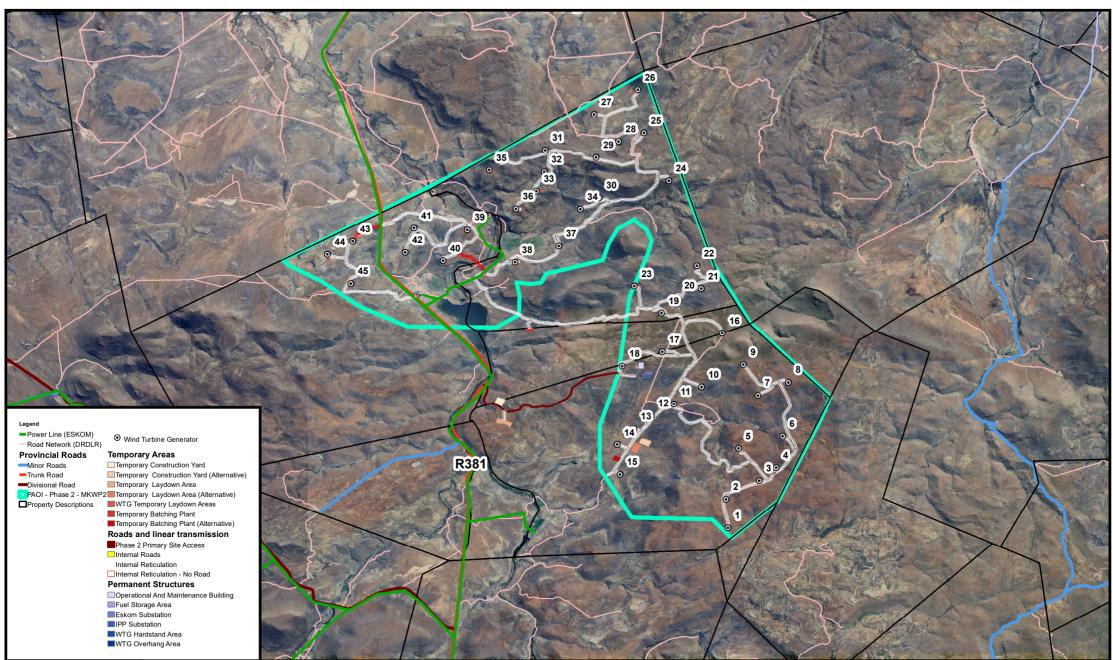

# **ANNEXURE B: BASE PLAN MAPPING FOR THE AREA**

Appendix B1 - Base Plan Of Existing Infrastructure Includingproposed Infrastructure

Prepared by: Sharples Environmental Services CC

PROPOSED DEVELOPMENT OF MULTIPLE WIND FARMS AND ASSOCIATED INFRASTRUCTURE, BEAUFORT WEST LOCAL MUNICIPALITY,CENTRAL KAROO DISTRICT MUNICIPALITY, WESTERN CAPE PROVINCE.