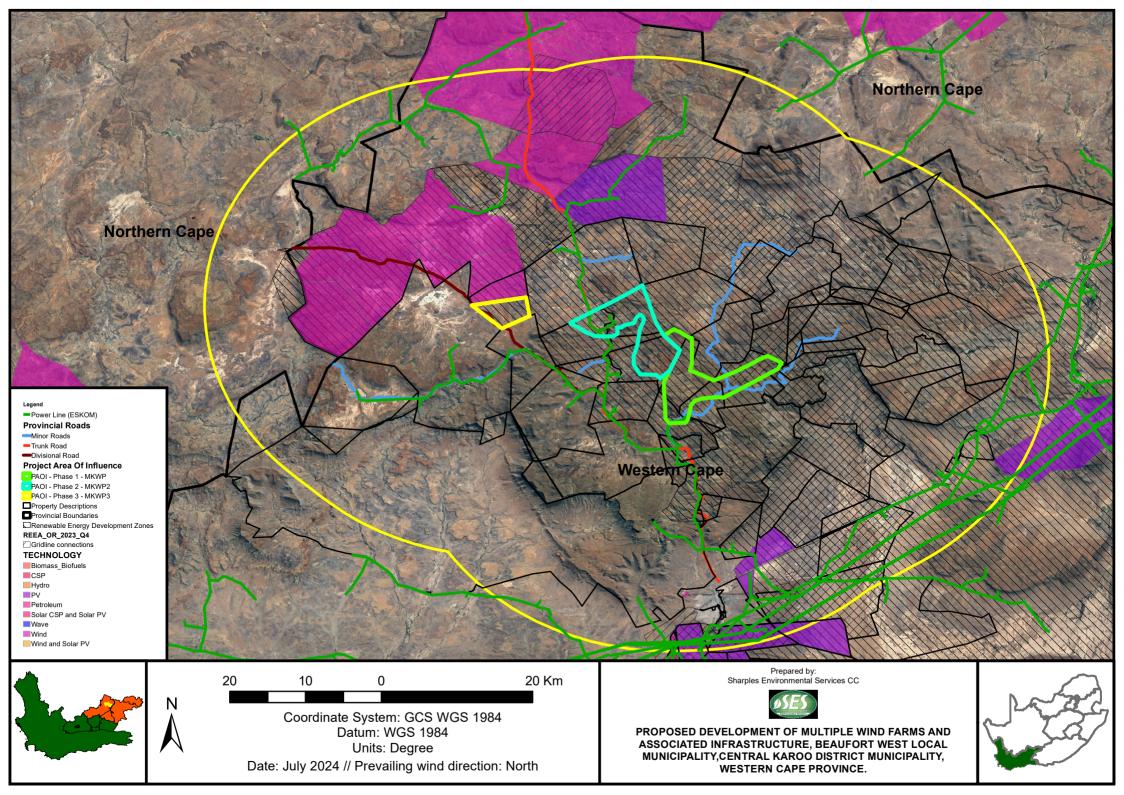

## **ANNEXURE B: BASE PLAN MAPPING FOR THE AREA**

Appendix B2 - Existing Approvals/Projects Within Proximity To The Proposed Development