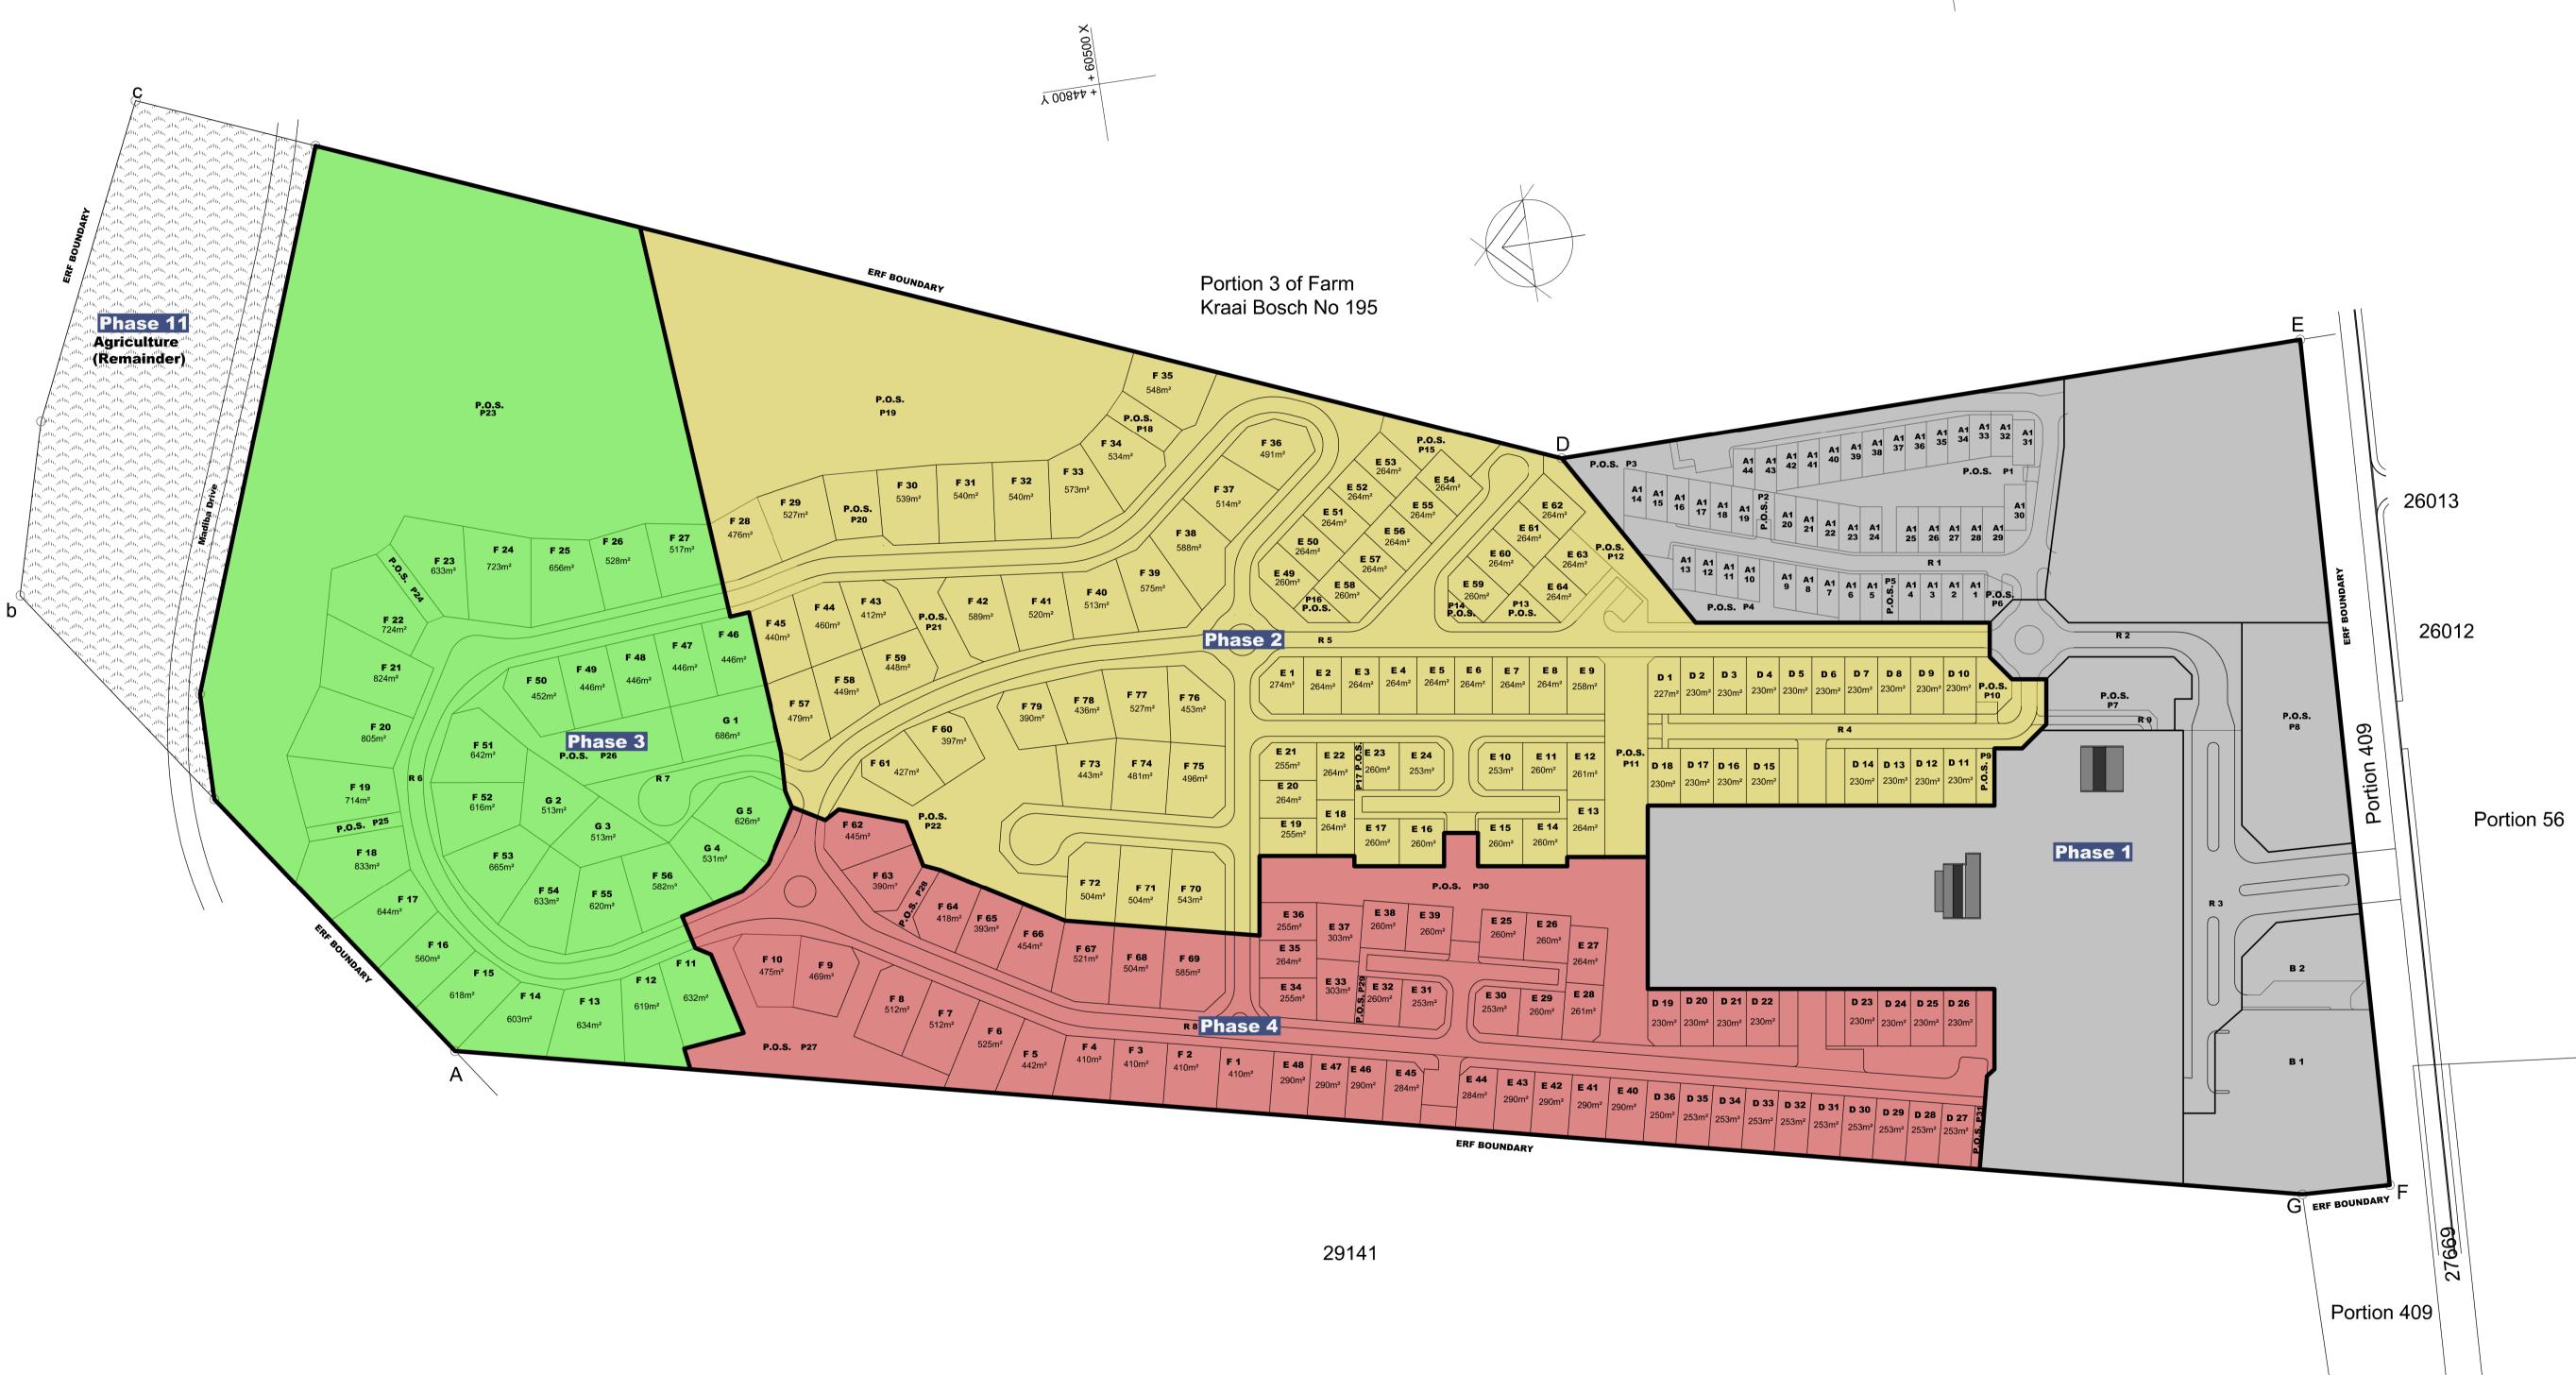

# **BUILDING & CIVIL WORKS PHASING PLAN** scale 1:1250

| projekbeskrywing project description kRAAIBOSCH 195/21 | tekeningbeskrywing<br>BUILDING & | drawing description | get.<br>JD            | dwn        | ns<br>JdK   | ch                          | skaa<br>1:1 |                         |   |   | 5      | scale  |
|--------------------------------------------------------|----------------------------------|---------------------|-----------------------|------------|-------------|-----------------------------|-------------|-------------------------|---|---|--------|--------|
| (PIETER KOEN) GEORGE<br>Proposed Rezoning &            | CIVIL WORKS<br>PHASING PLAN      |                     | datum<br>20<br>werk r | <b>)24</b> | /01/<br>pro | date<br><b>10</b><br>oj.no. |             | ning no<br><b>H/O</b> ( | 1 | d | rawing | ig no. |
| Subdivision                                            |                                  |                     |                       | 22         | 22          |                             |             |                         |   |   |        |        |

# **PIETERKOEN GARDENS**

Portion 21 of the farm 195, Kraaibosch, George

# DEVELOPMENT PHASES; NUMBER OF DWELLING UNITS INCLUDED PER PHASE

#### KRAAIBOSCH 195/21, (PIETERKOEN) GEORGE, Proposed rezoning and subdivision.

## **BUILDING AND CIVIL WORKS PHASING PLAN**

## PHASE 1

| • A1 Town houses (2- and 3-bedroom units)   | 44         |
|---------------------------------------------|------------|
| Apartments/flats (1-,2- and 3-bedroom units | 84         |
| Total number of dwelling units              | <u>128</u> |

(Note: 10 x 1-bedroom suites in the historic precinct and the  $9 \times 2$ -bedroom flats in the commercial zone are not included in this total).

#### PHASE 2

| <ul> <li>D and E Group housing (2- and 3-bedroom units)</li> <li>F Single residential stands</li> </ul> | 58<br>33  |  |  |  |  |
|---------------------------------------------------------------------------------------------------------|-----------|--|--|--|--|
| Total number of dwelling units                                                                          | <u>91</u> |  |  |  |  |
| PHASE 3                                                                                                 |           |  |  |  |  |
| <ul><li>F Single residential stands</li><li>G Group housing (2- and 3-bedroom units)</li></ul>          | 28<br>5   |  |  |  |  |
| Total number of dwelling units                                                                          | <u>33</u> |  |  |  |  |
| PHASE 4                                                                                                 |           |  |  |  |  |
| <ul> <li>F Single residential stands</li> <li>D and E Group housing (2- and 3-bedroom units)</li> </ul> | 18<br>42  |  |  |  |  |
| Total number of dwelling units                                                                          |           |  |  |  |  |
| TOTAL NUMBER OF UNITS INCLUDED IN ALL 4 PHASES                                                          |           |  |  |  |  |