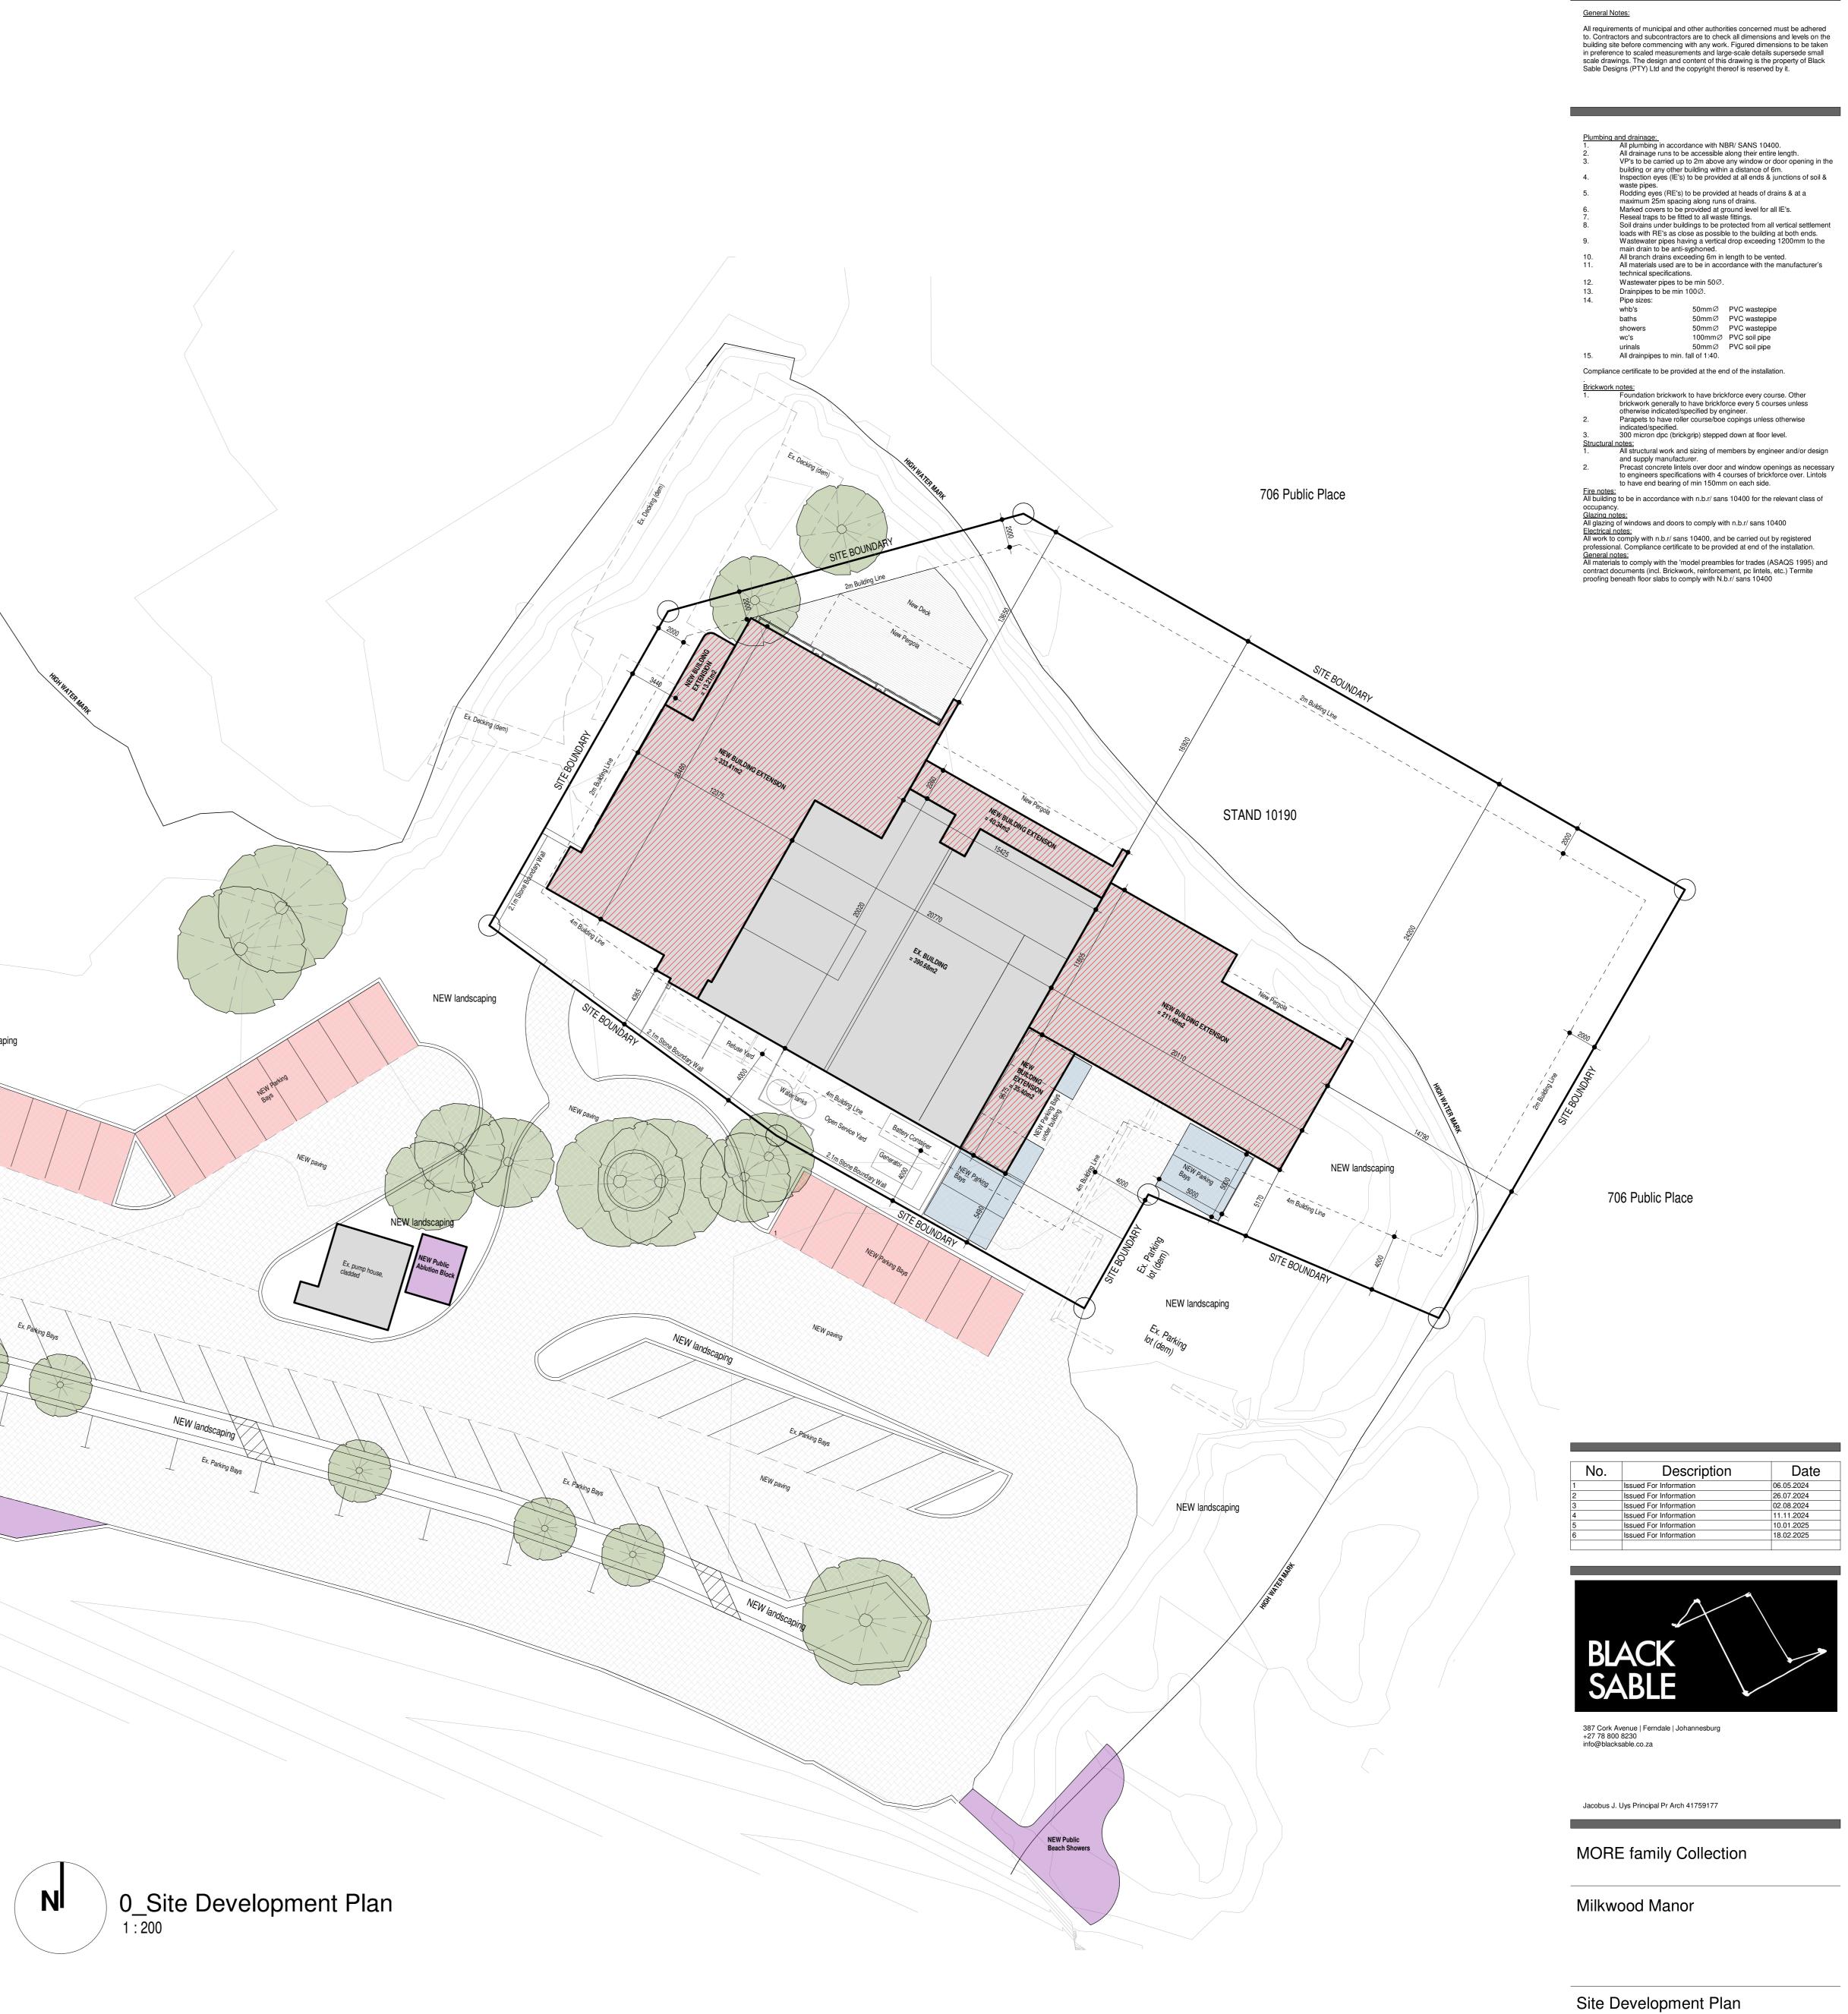

|                | Schedule of                                                                                                                     | Rig                  | hts                               |                                                                                                                            |  |
|----------------|---------------------------------------------------------------------------------------------------------------------------------|----------------------|-----------------------------------|----------------------------------------------------------------------------------------------------------------------------|--|
| Township       | Plettenberg Bay                                                                                                                 |                      |                                   |                                                                                                                            |  |
| Name<br>Erf No | 10190                                                                                                                           |                      |                                   |                                                                                                                            |  |
| Address        | Salmack Rd, Plettenberg Bay, 6600                                                                                               |                      |                                   |                                                                                                                            |  |
| Zoning         | CURRENT PROPOSED                                                                                                                |                      |                                   |                                                                                                                            |  |
|                | General Residential Zone (Guest House) As per ex.                                                                               |                      |                                   |                                                                                                                            |  |
| Site Area      | 2852,51 m <sup>2</sup>                                                                                                          | 52,51 m <sup>2</sup> |                                   |                                                                                                                            |  |
| Building Lines | 4m building line on all street boundaries, 2m all<br>other boundaries                                                           |                      |                                   |                                                                                                                            |  |
| Site Area      | 2852,51 m <sup>2</sup>                                                                                                          |                      |                                   |                                                                                                                            |  |
| Parking        | REQUIRED                                                                                                                        | PROF                 | PROPOSED                          |                                                                                                                            |  |
|                | 1.25 bays/bedrooms<br>21 rooms = 27 bays<br>1 bay/100m2 restaurant<br>192m2 restaurant = 2 bays<br>TOTAL = 31 bays              | 27 off               | s on site<br>site<br>NL = 33 bays |                                                                                                                            |  |
| Height Zone    | REQUIRED                                                                                                                        | PROPOSED             |                                   |                                                                                                                            |  |
|                | 8.5m                                                                                                                            | 8.5m                 |                                   |                                                                                                                            |  |
|                | Schedule of                                                                                                                     | Are                  | as                                |                                                                                                                            |  |
| Township Name  | Ex Ground Floor<br>New Ground Floor:<br>SUBTOTAL Ground Floor:<br>Ex. First Floor:<br>New First Floor:<br>SUBTOTAL First Floor: |                      |                                   | 480m <sup>2</sup><br>458m <sup>2</sup><br>939m <sup>2</sup><br>347m <sup>2</sup><br>625m <sup>2</sup><br>972m <sup>2</sup> |  |
| TOTALS         | TOTAL OF ALL FLOOR AREAS:                                                                                                       |                      |                                   | 1 910m <sup>2</sup>                                                                                                        |  |
|                | TOTAL OF POOL AREA:                                                                                                             |                      |                                   | 19m2                                                                                                                       |  |
|                | TOTAL OUTLINE OF ALL COVERED AREAS: 1929 m <sup>2</sup>                                                                         |                      |                                   |                                                                                                                            |  |
|                | ALLOWED                                                                                                                         |                      | ACTUAL                            |                                                                                                                            |  |
| Coverage       | 60%                                                                                                                             | 35.91%               |                                   |                                                                                                                            |  |
| FAR            | 1                                                                                                                               | 0.67                 |                                   |                                                                                                                            |  |