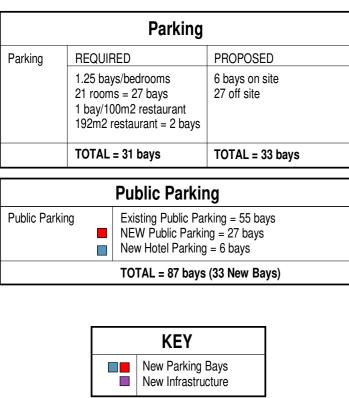

|                | Schedule of                                                                                                                     | Rig                  | hts                               |                                                                                                                            |  |
|----------------|---------------------------------------------------------------------------------------------------------------------------------|----------------------|-----------------------------------|----------------------------------------------------------------------------------------------------------------------------|--|
| Township       | Plettenberg Bay                                                                                                                 |                      |                                   |                                                                                                                            |  |
| Name<br>Erf No | 10190                                                                                                                           |                      |                                   |                                                                                                                            |  |
| Address        | Salmack Rd, Plettenberg Bay, 6600                                                                                               |                      |                                   |                                                                                                                            |  |
| Zoning         | CURRENT PROPOSED                                                                                                                |                      |                                   |                                                                                                                            |  |
|                | General Residential Zone (Guest House) As per ex.                                                                               |                      |                                   |                                                                                                                            |  |
| Site Area      | 2852,51 m <sup>2</sup>                                                                                                          | 52,51 m <sup>2</sup> |                                   |                                                                                                                            |  |
| Building Lines | 4m building line on all street boundaries, 2m all<br>other boundaries                                                           |                      |                                   |                                                                                                                            |  |
| Site Area      | 2852,51 m <sup>2</sup>                                                                                                          |                      |                                   |                                                                                                                            |  |
| Parking        | REQUIRED                                                                                                                        | PROF                 | PROPOSED                          |                                                                                                                            |  |
|                | 1.25 bays/bedrooms<br>21 rooms = 27 bays<br>1 bay/100m2 restaurant<br>192m2 restaurant = 2 bays<br>TOTAL = 31 bays              | 27 off               | s on site<br>site<br>NL = 33 bays |                                                                                                                            |  |
| Height Zone    | REQUIRED                                                                                                                        | PROPOSED             |                                   |                                                                                                                            |  |
|                | 8.5m                                                                                                                            | 8.5m                 |                                   |                                                                                                                            |  |
|                | Schedule of                                                                                                                     | Are                  | as                                |                                                                                                                            |  |
| Township Name  | Ex Ground Floor<br>New Ground Floor:<br>SUBTOTAL Ground Floor:<br>Ex. First Floor:<br>New First Floor:<br>SUBTOTAL First Floor: |                      |                                   | 480m <sup>2</sup><br>458m <sup>2</sup><br>939m <sup>2</sup><br>347m <sup>2</sup><br>625m <sup>2</sup><br>972m <sup>2</sup> |  |
| TOTALS         | TOTAL OF ALL FLOOR AREAS:                                                                                                       |                      |                                   | 1 910m <sup>2</sup>                                                                                                        |  |
|                | TOTAL OF POOL AREA:                                                                                                             |                      |                                   | 19m2                                                                                                                       |  |
|                | TOTAL OUTLINE OF ALL COVERED AREAS: 1929 m <sup>2</sup>                                                                         |                      |                                   |                                                                                                                            |  |
|                | ALLOWED                                                                                                                         |                      | ACTUAL                            |                                                                                                                            |  |
| Coverage       | 60%                                                                                                                             | 35.91%               |                                   |                                                                                                                            |  |
| FAR            | 1                                                                                                                               | 0.67                 |                                   |                                                                                                                            |  |