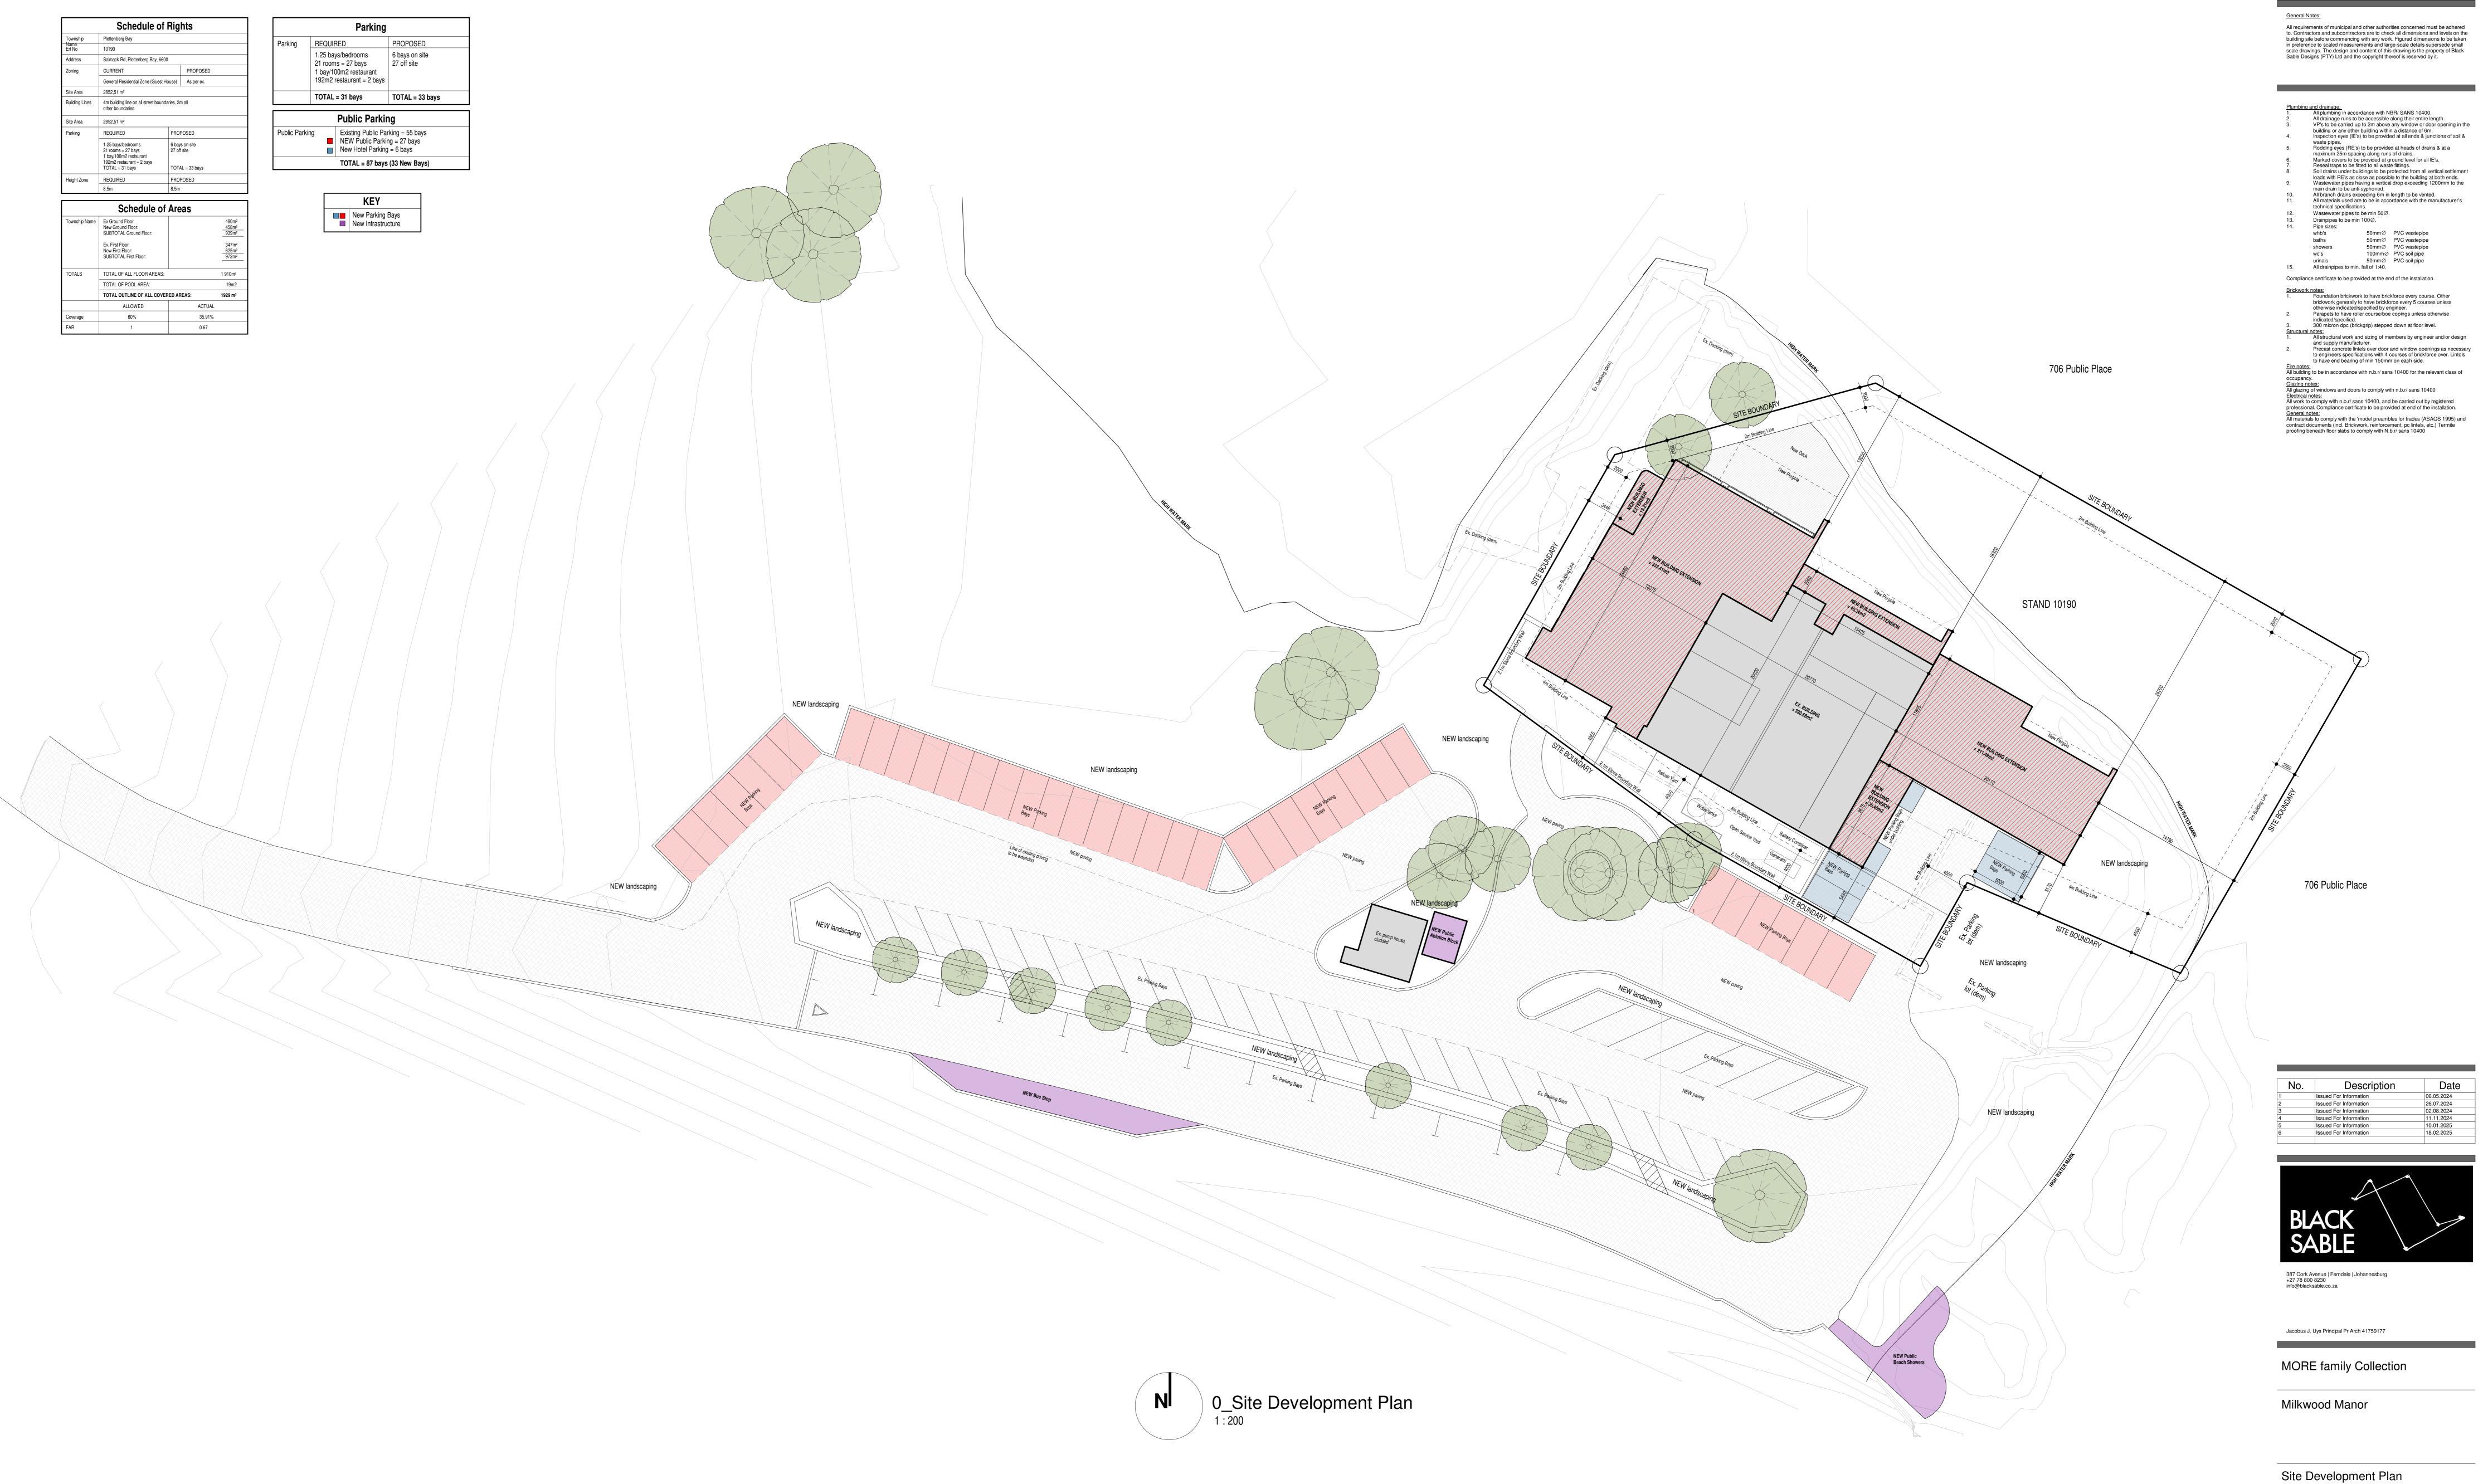

|                | Schedule of                                                                                                                     | Rig                  | hts                               |                                                                                                                            |  |
|----------------|---------------------------------------------------------------------------------------------------------------------------------|----------------------|-----------------------------------|----------------------------------------------------------------------------------------------------------------------------|--|
| Township       | Plettenberg Bay                                                                                                                 |                      |                                   |                                                                                                                            |  |
| Name<br>Erf No | 10190                                                                                                                           |                      |                                   |                                                                                                                            |  |
| Address        | Salmack Rd, Plettenberg Bay, 6600                                                                                               |                      |                                   |                                                                                                                            |  |
| Zoning         | CURRENT PROPOSED                                                                                                                |                      |                                   |                                                                                                                            |  |
|                | General Residential Zone (Guest House) As per ex.                                                                               |                      |                                   |                                                                                                                            |  |
| Site Area      | 2852,51 m <sup>2</sup>                                                                                                          | 52,51 m <sup>2</sup> |                                   |                                                                                                                            |  |
| Building Lines | 4m building line on all street boundaries, 2m all<br>other boundaries                                                           |                      |                                   |                                                                                                                            |  |
| Site Area      | 2852,51 m <sup>2</sup>                                                                                                          |                      |                                   |                                                                                                                            |  |
| Parking        | REQUIRED                                                                                                                        | PROF                 | PROPOSED                          |                                                                                                                            |  |
|                | 1.25 bays/bedrooms<br>21 rooms = 27 bays<br>1 bay/100m2 restaurant<br>192m2 restaurant = 2 bays<br>TOTAL = 31 bays              | 27 off               | s on site<br>site<br>NL = 33 bays |                                                                                                                            |  |
| Height Zone    | REQUIRED                                                                                                                        | PROPOSED             |                                   |                                                                                                                            |  |
|                | 8.5m                                                                                                                            | 8.5m                 |                                   |                                                                                                                            |  |
|                | Schedule of                                                                                                                     | Are                  | as                                |                                                                                                                            |  |
| Township Name  | Ex Ground Floor<br>New Ground Floor:<br>SUBTOTAL Ground Floor:<br>Ex. First Floor:<br>New First Floor:<br>SUBTOTAL First Floor: |                      |                                   | 480m <sup>2</sup><br>458m <sup>2</sup><br>939m <sup>2</sup><br>347m <sup>2</sup><br>625m <sup>2</sup><br>972m <sup>2</sup> |  |
| TOTALS         | TOTAL OF ALL FLOOR AREAS:                                                                                                       |                      |                                   | 1 910m <sup>2</sup>                                                                                                        |  |
|                | TOTAL OF POOL AREA:                                                                                                             |                      |                                   | 19m2                                                                                                                       |  |
|                | TOTAL OUTLINE OF ALL COVERED AREAS: 1929 m <sup>2</sup>                                                                         |                      |                                   |                                                                                                                            |  |
|                | ALLOWED                                                                                                                         |                      | ACTUAL                            |                                                                                                                            |  |
| Coverage       | 60%                                                                                                                             | 35.91%               |                                   |                                                                                                                            |  |
| FAR            | 1                                                                                                                               | 0.67                 |                                   |                                                                                                                            |  |