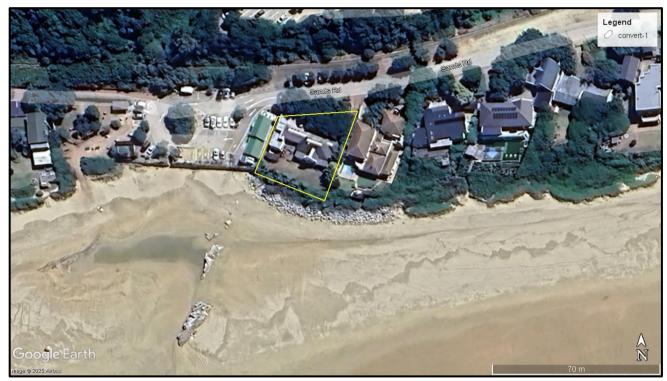

## Appendix 1 – Site Photograph Record

Figure 1: Ariel view of Erf 90 Wilderness (2025).

Photograph 1: Eastern view of Rock Revetment and Beach Access (22/01/2025).

Photograph 2: North Eastern view of Rock Revetment and Beach Access (22/01/2025).